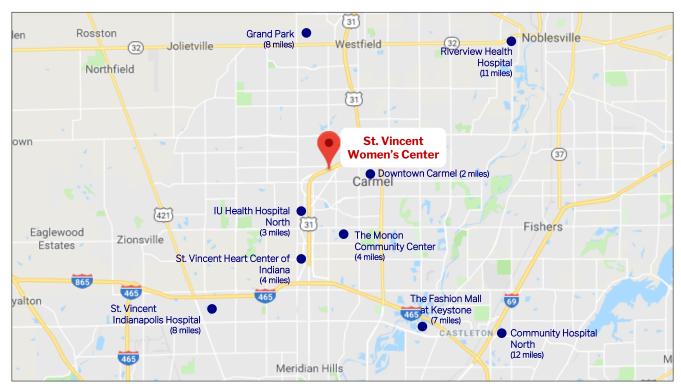

# LOCATION

#### **PROPERTY HIGHLIGHTS:**

- Up to 4,614 RSF Available For Lease:
  - Suite 125: 3,263 RSF
  - Suite 130: 1,351 RSF
- Building Size: 85,847 SF
- Class A outpatient medical facility with state-of-the-art features
- Prime first-floor location on highly desirable Meridian Corridor
- Attached to Ascension St. Vincent Carmel Hospital
- Easy access to/from US Highway 31
- Several nearby hospital systems, including Ascension St. Vincent 86th Street Campus, Ascension St. Vincent Heart Hospital, Peyton Manning Children's Hospital, and Community Hospital North