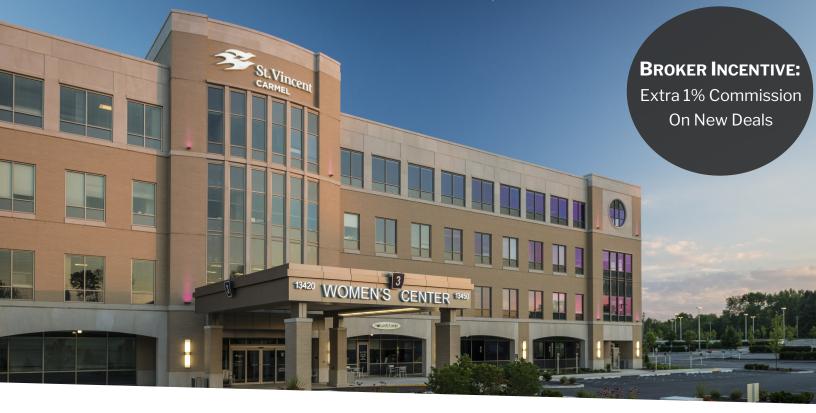

### ASCENSION ST. VINCENT WOMEN'S CENTER

13420 North Meridian St. Carmel, IN 46032

#### **PROPERTY HIGHLIGHTS:**

- Up to 4,614 RSF Available For Lease:
  - Suite 125: 3,263 RSF
  - Suite 130: 1,351 RSF
- Building Size: 85,847 SF
- Class A outpatient medical facility with state-of-the-art features
- Prime first-floor location on highly desirable Meridian Corridor
- Attached to Ascension St. Vincent Carmel Hospital
- Easy access to/from US Highway 31
- Several nearby hospital systems, including Ascension St. Vincent 86th Street Campus, Ascension St. Vincent Heart Hospital, Peyton Manning Children's Hospital, and Community Hospital North