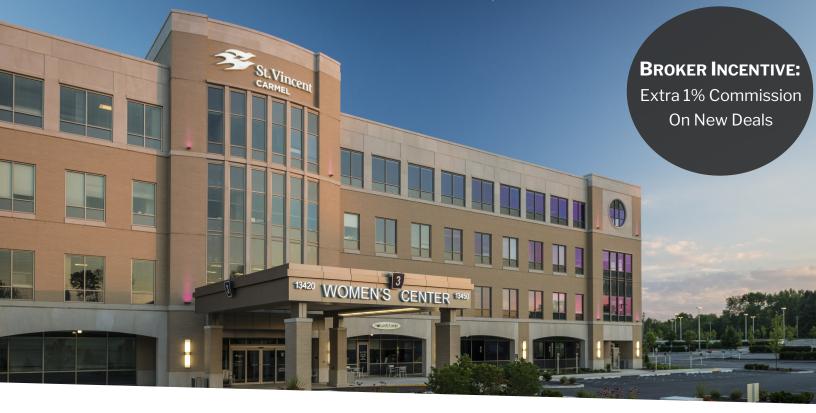

## ST. VINCENT WOMEN'S CARMEL MOB

13420 North Meridian St. Carmel, IN 46032

#### **PROPERTY HIGHLIGHTS:**

- Up to 4,614 RSF Available For Lease:
  - Suite 125: 3,263 RSF
  - Suite 130: 1,351 RSF
- Building Size: 85,847 SF
- Class A MOB with state-of-the-art features
- Prime first-floor location on highly desirable Meridian Corridor
- Attached to St. Vincent Carmel Hospital
- Easy access to/from US Highway 31
- Several nearby hospital systems, including St. Vincent 86th Street Campus, St. Vincent Heart Hospital, Peyton Manning Children's Hospital and Community Hospital North