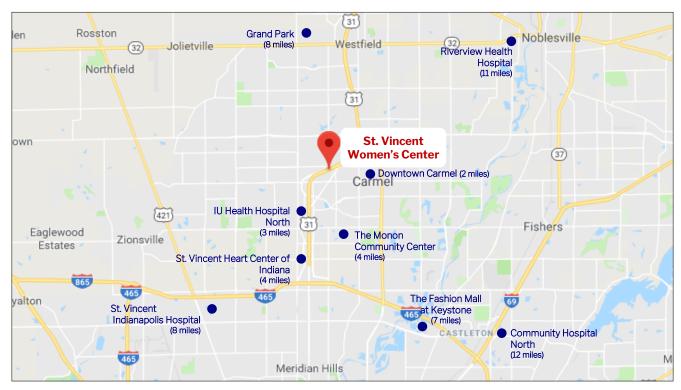

# LOCATION

#### **PROPERTY HIGHLIGHTS:**

- Up to 4,614 RSF Available For Lease:
  - Suite 125: 3,263 RSF
  - Suite 130: 1,351 RSF
- Building Size: 85,847 SF
- Class A MOB with state-of-the-art features
- Prime first-floor location on highly desirable Meridian Corridor
- Attached to St. Vincent Carmel Hospital
- Easy access to/from US Highway 31
- Several nearby hospital systems, including St. Vincent 86th Street Campus, St. Vincent Heart Hospital, Peyton Manning Children's Hospital and Community Hospital North