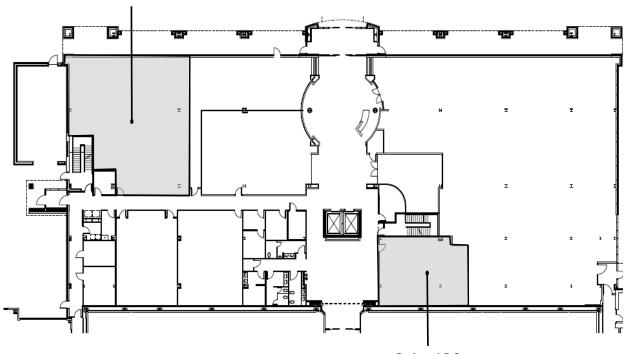

## FLOOR PLAN

### **1ST FLOOR**

### **Suite 125**

3,263 RSF Shell Space Available Immediately

Suite 130 1,351 RSF Shell Space Available Immediately