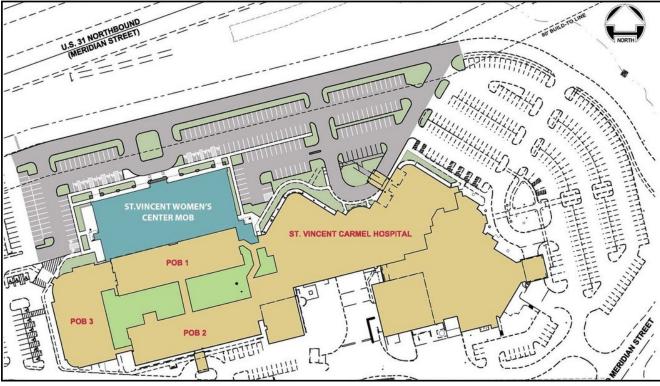

## FLOOR PLAN

### **1ST FLOOR**

### **Suite 125**

3,263 RSF Shell Space Available Immediately

Suite 130 1,351 RSF Shell Space Available Immediately