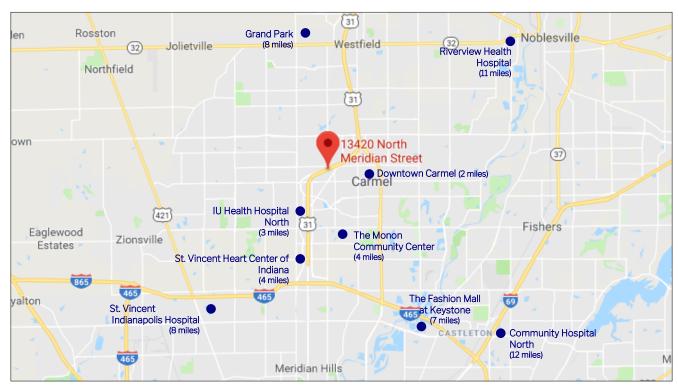

Available For Lease
- Class A MOB with state-of-the-art features
- Prime first-floor location on highly desirable
  Meridian Corridor
- Attached to St. Vincent Carmel Hospital
- Easy access to/from US Highway 31
- Several nearby hospital systems, including St.
  Vincent 86th Street Campus, St. Vincent Heart
  Hospital, Peyton Manning Children's Hospital and
  Community Hospital North

## ST. VINCENT WOMEN'S CARMEL MOB

13420 NORTH MERIDIAN ST. CARMEL, IN 46032

#### CONTACT:

Charles J. Yeo, CCIM, CPM Vice President 317.288.9006 CYeo@cciin.com

#### **CORNERSTONE COMPANIES**

8902 N. Meridian Street, Suite 205 Indianapolis, IN 46260





### FLOOR PLANS

### **1ST FLOOR**

### **Suite 125**

3,263 RSF Available Immediately



Suite 130 1,351 RSF Available Immediately









## LOCATION