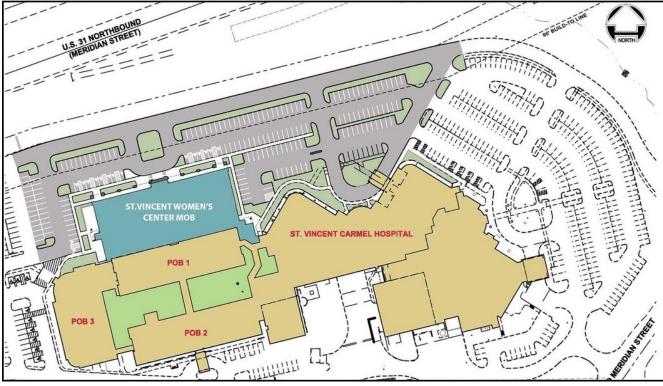

## ST. VINCENT WOMEN'S CARMEL MOB

13420 NORTH MERIDIAN ST. CARMEL, IN 46032

### FLOOR PLANS