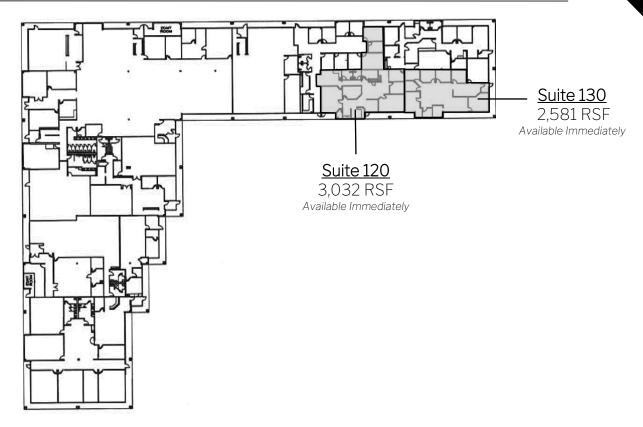

# FOR LEASE

#### **PROPERTY HIGHLIGHTS:**

- Building Size: 48,238 SF
- Up to 5,613 SF for lease
- Less than 10 minutes from Greenwood Park
  Mall and Franciscan Health Hospital
- Situated less than 2 miles from I-65
- Prominent building signage available
- Separate tenant entrances
- Ample parking
- Recently upgraded building EIFS, roof, and parking lot

### 65 AIRPORT PARKWAY GREENWOOD, IN

### CONTACTS

Charles Yeo, CCIM, CPM

Vice President 317.288.9006 cyeo@cciin.com

Bill McClamroch Brokerage Associate 317.919.2992 bmcclamroch@cciin.com

#### CORNERSTONE COMPANIES, INC.

8902 N. Meridian Street, Suite 205 Indianapolis, IN 46260



For more, visit: CornerstoneCompaniesInc.com

## FLOOR PLAN



## LOCATION



For more, visit: CornerstoneCompaniesInc.com