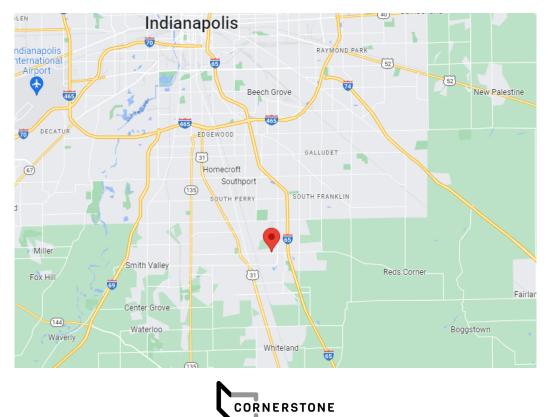

# FOR LEASE

#### **PROPERTY HIGHLIGHTS:**

- Building Size: 48,238 SF
- Up to 5,613 SF for lease
- Less than 10 minutes from Greenwood Park
  Mall and Franciscan Health Hospital
- Situated less than 2 miles from I-65
- Prominent building signage available
- Separate tenant entrances
- Ample parking
- Recently upgraded building EIFS, roof, and parking lot

### 65 AIRPORT PARKWAY GREENWOOD, IN

### CONTACTS

Charles Yeo, CCIM, CPM

Vice President 317.288.9006 cyeo@cciin.com

Bill McClamroch Brokerage Associate 317.919.2992 bmcclamroch@cciin.com

#### CORNERSTONE COMPANIES, INC.

8902 N. Meridian Street, Suite 205 Indianapolis, IN 46260



For more, visit: CornerstoneCompaniesInc.com

## FLOOR PLAN



## LOCATION



For more, visit: CornerstoneCompaniesInc.com