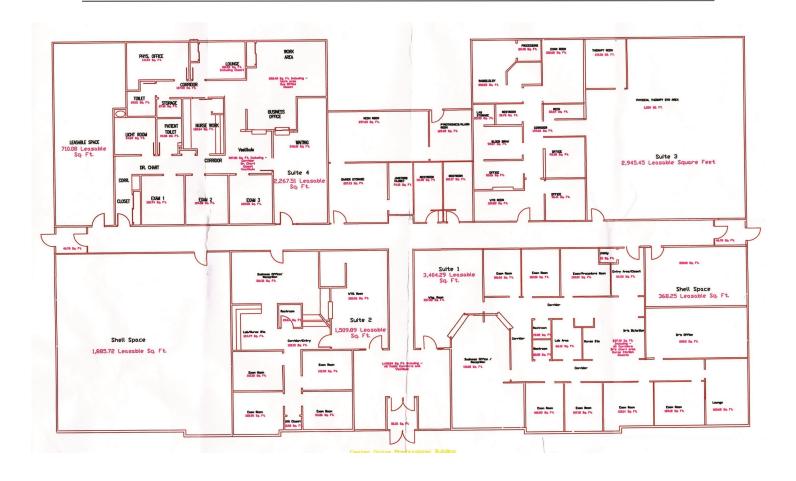

## MEDICAL OFFICE SPACE FOR LEASE

1777 STONES CROSSING ROAD W. | GREENWOOD, IN

### **PROPERTY HIGHLIGHTS:**

- Medical Office Building Size: 15,685 SF
- 15,685 RSF of space available for lease
- 2<sup>nd</sup> generation medical office layouts
- Easily accessible from N State Road 135
- Less than 15 mins from Greenwood Park Mall
- Located less than 15 miles from Downtown Indianapolis, as well as less than 10 miles from I-465 and I-65



### **CONTACT**

Charles Yeo, CPM

Vice President 317.288.9006

cyeo@cciin.com

#### CORNERSTONE COMPANIES, INC

8902 N. Meridian Street, Suite 205 Indianapolis, IN 46260

Leasing Agent





For more, visit: CornerstoneCompaniesInc.com

# FLOOR PLAN



**AVAILABLE:** 

APPROX. 15,685 RSF TOTAL