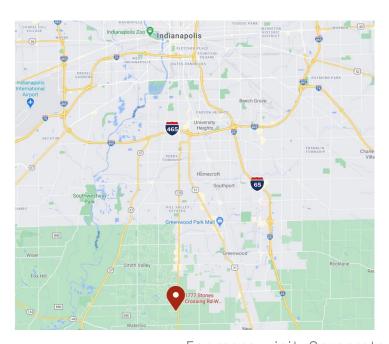

## MEDICAL OFFICE SPACE FOR LEASE

1777 STONES CROSSING ROAD W. | GREENWOOD, IN

### **PROPERTY HIGHLIGHTS:**

- Medical Office Building Size: 15,685 SF
- 15,685 RSF of space available for lease
- 2<sup>nd</sup> generation medical office layouts
- Easily accessible from N State Road 135
- Less than 15 mins from Greenwood Park Mall
- Located less than 15 miles from Downtown Indianapolis, as well as less than 10 miles from I-465 and I-65