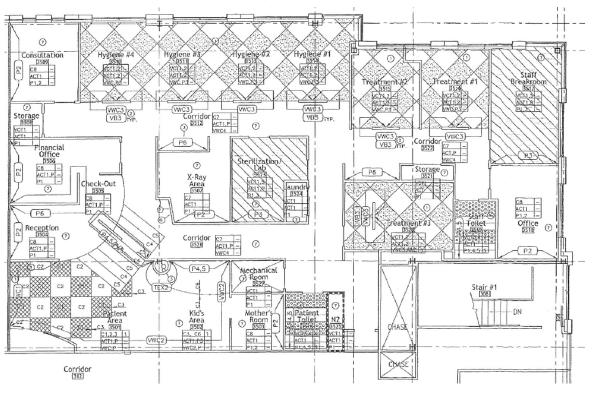

Y HIGHLIGHTS:**

- Sublease opportunity at desirable
   North Meridian Medical Pavilion A
- Suite 365: 3.900 SF
- Conveniently located off Meridian Street with easy access to I-465 and Illinois Street
- Just north of IU Health North Hospital
- Ample parking available
- Carmel/Westfield amenities
- Ambulatory surgery center
- Diagnostic imaging
- Current lease term runs through 12/31/23
  - Landlord willing to enter into a new lease for a longer term

NORTH MERIDIAN MEDICAL PAVILION A
12188-A N MERIDIAN STREET
SUITE 365
CARMEL, IN 46032

#### **CONTACT:**

Ben Cohen, MBA
Senior Brokerage Associate
317.754.6245
bcohen@cornerstonecompaniesinc.com

#### CORNERSTONE COMPANIES, INC.

8902 N. Meridian Street, Suite 205 Indianapolis, IN 46260



## FLOOR PLAN & LOCATION

### SUITE 365: 3,900 RSF