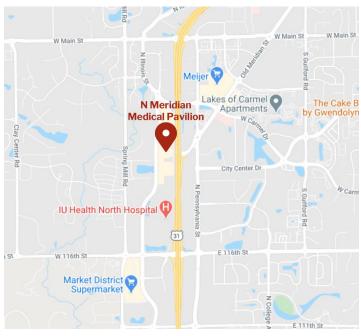

## FLOOR PLAN & LOCATION

#### **PROPERTY HIGHLIGHTS:**

- Sublease opportunity at desirable
   North Meridian Medical Pavilion A
- Suite 365: 3.900 SF
- Conveniently located off Meridian Street with easy access to I-465 and Illinois Street
- Just north of IU Health North Hospital
- Ample parking available
- Carmel/Westfield amenities
- Ambulatory surgery center
- Diagnostic imaging
- Current lease term runs through 12/31/23
  - Landlord willing to enter into a new lease for a longer term