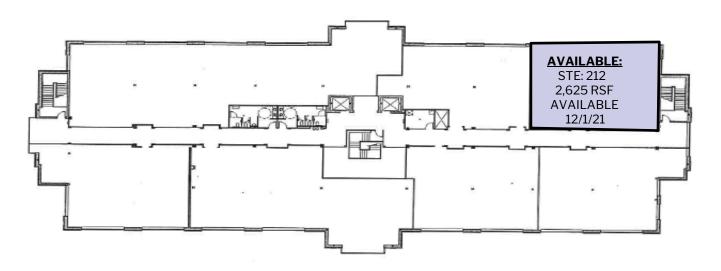

# FLOOR PLAN

### **2ND FLOOR**

#### **3 VACANCIES:**

STE 115: 2,675 RSF

STE 112: 2,813 RSF—AVAILABLE 12/1/2021

STE 212: 2,625 RSF—AVAILABLE 12/1/2021