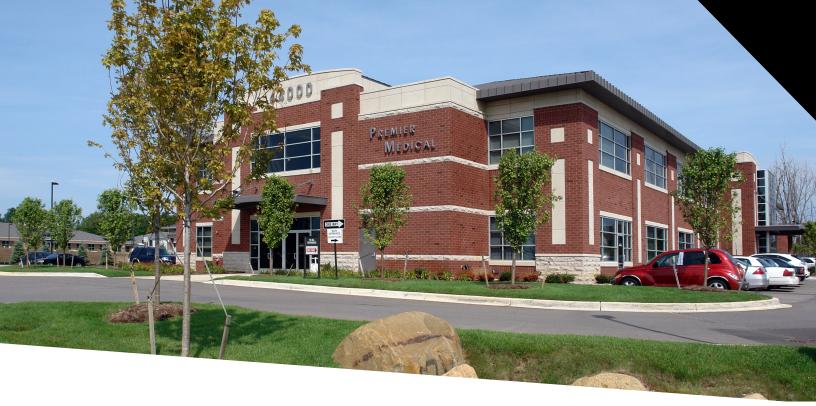

#### **PROPERTY HIGHLIGHTS:**

Building Size: 44,834 SF

- 8,113 RSF of medical office space available
- Located at intersection of W. 12 Mile Road and Novi Road
- High patient-volume potential, located in busy, residential area near schools, shopping and restaurants
- Less than 3 miles from Ascension Providence Hospital—Novi Campus

Premier Medical 44000 W. 12 Mile Road Novi, MI 48377