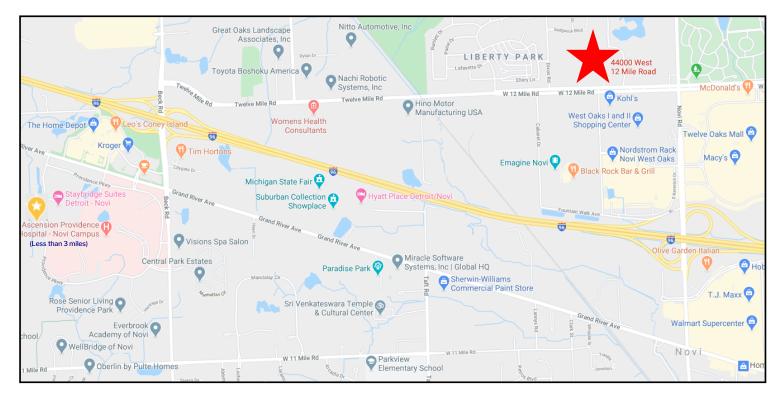

## LOCATION

#### **PROPERTY HIGHLIGHTS:**

Building Size: 44,834 SF

- 8,113 RSF of medical office space available
- Located at intersection of W. 12 Mile Road and Novi Road
- High patient-volume potential, located in busy, residential area near schools, shopping and restaurants
- Less than 3 miles from Ascension Providence Hospital—Novi Campus