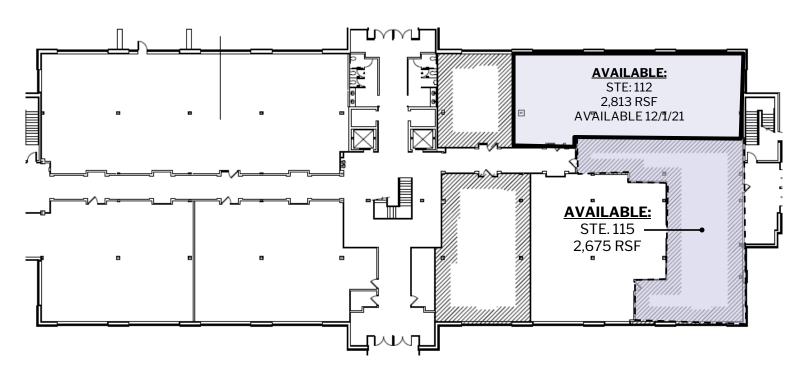

# FLOOR PLAN

## **1ST FLOOR**

#### **3 VACANCIES:**

STE 115: 2,675 RSF

STE 112: 2,813 RSF—AVAILABLE 12/1/2021

STE 212: 2,625 RSF—AVAILABLE 12/1/2021