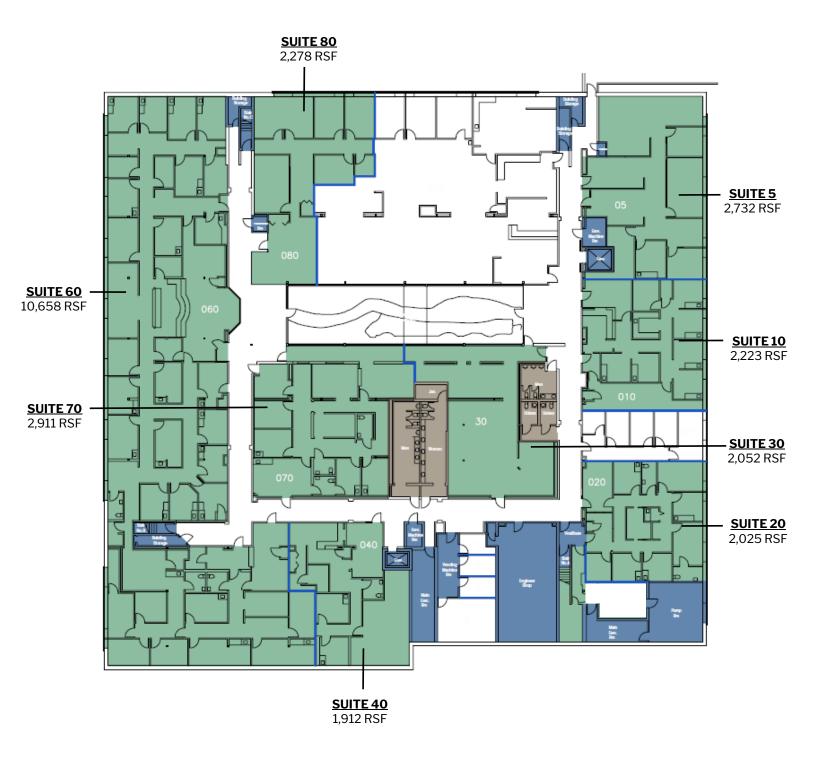

s from major area hospitals, including Henry Ford West Bloomfield Hospital, Corewell Health William Beaumont University Hospital, Corewell Health Farmington Hills Hospital, Ascension Providence Hospital - Southfield Campus, and DMC Sinai-Grace Hospital
- Extensive building improvements to be completed in 2024, including new flooring, new wall coverings, new digital directories at every entrance, and new tenant suite signs.
  Exterior paint and parking lot work to be completed in 2025

FRANKLIN POINTE MEDICAL CENTER 26400 W 12 MILE ROAD SOUTHFIELD, MI 48034

#### **CONTACT:**

Stephanie Decker VP, Property Management 248.630.3246 SDecker@cciin.com

#### **CORNERSTONE COMPANIES**

220 S Main St. Royal Oak, MI 48067



## FLOOR PLAN

### **MAIN FLOOR**





# FLOOR PLAN

### **LOWER LEVEL**





# LOCATION