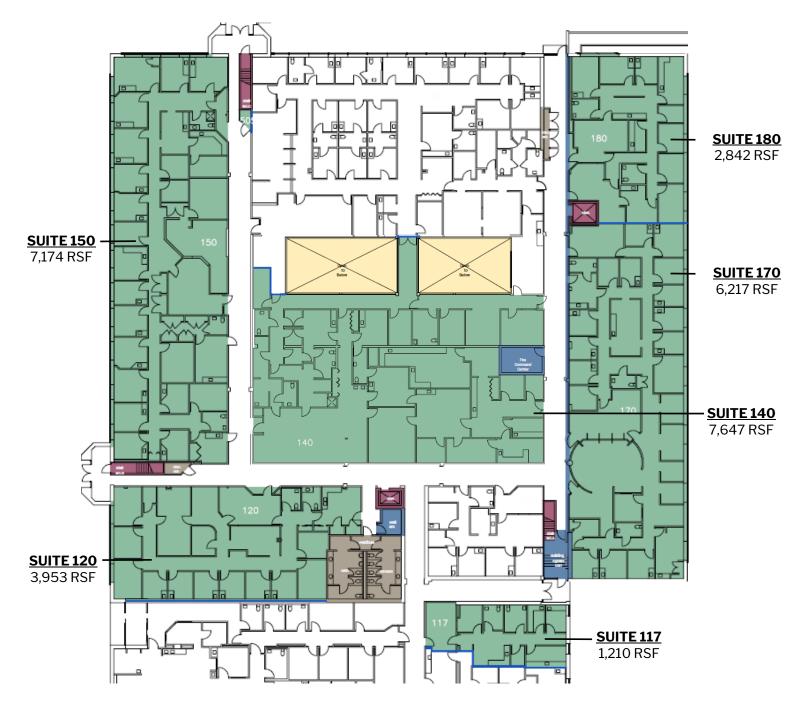

ng, and restaurants
- Less than 10 miles from major area hospitals, including Henry Ford West Bloomfield Hospital, Corewell Health William Beaumont University Hospital, Corewell Health Farmington Hills Hospital, Ascension Providence Hospital - Southfield Campus, and DMC Sinai-Grace Hospital
- Extensive building improvements to be completed in 2024, including new flooring, new wall coverings, new digital directories at every entrance, and new tenant suite signs.
  Exterior paint and parking lot work to be completed in 2025

FRANKLIN POINTE MEDICAL CENTER 26400 W 12 MILE ROAD SOUTHFIELD, MI 48034

#### **CONTACT:**

Stephanie Decker VP, Property Management 248.630.3246 SDecker@cciin.com

#### **CORNERSTONE COMPANIES**

220 S Main St. Royal Oak, MI 48067



## FLOOR PLAN

### **MAIN FLOOR**





# FLOOR PLAN

### **LOWER LEVEL**





# LOCATION