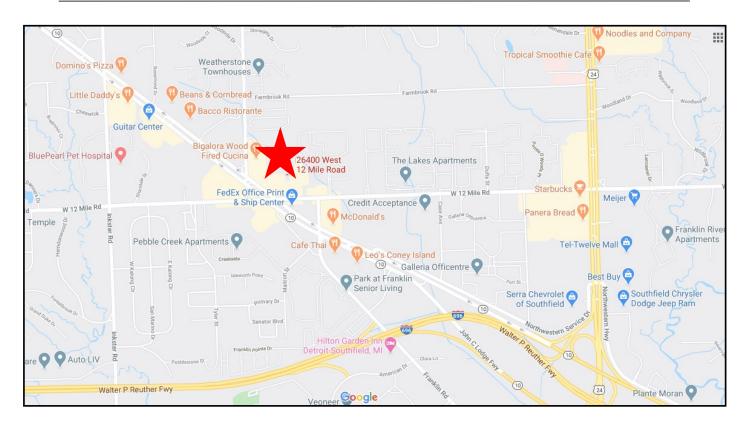

a hospitals, including Henry Ford West Bloomfield Hospital, Corewell Health William Beaumont University Hospital, Corewell Health Farmington Hills Hospital, Ascension Providence Hospital - Southfield Campus, and DMC Sinai-Grace Hospital
- Extensive building improvements to be completed in 2024, including new flooring, new wall coverings, new digital directories at every entrance, and new tenant suite signs.
  Exterior paint and parking lot work to be completed in 2025

FRANKLIN POINTE MEDICAL CENTER 26400 W 12 MILE ROAD SOUTHFIELD, MI 48034

#### **CONTACT:**

Stephanie Decker VP, Property Management 248.630.3246 SDecker@cciin.com

#### **CORNERSTONE COMPANIES**

220 S Main St. Royal Oak, MI 48067



## FLOOR PLAN

### **MAIN FLOOR**





# FLOOR PLAN

### **LOWER LEVEL**





# LOCATION