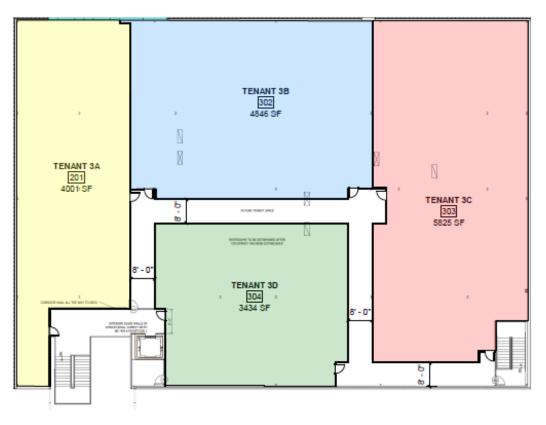

ize: 61,263 SF
- Up to 26,967 SF available
- Located in close proximity to Prisma Health's Greenville Memorial Medical Campus
- Ambulatory Surgery Center in building with possible partnerships/participation in the surgery center for qualified surgeons
- Easy access to I-185/US 29 via the Henrydale Avenue intersection
- New construction, first generation space—build to suit tenant's specifications
- Perfect health care setting in the core of Greenville's medical corridor

5 STEVENS STREET GREENVILLE, SC 29605

CONTACT: Charles J. Yeo, CCIM, CPM Vice President (317) 288-9006 cyeo@cciin.com

#### CORNERSTONE COMPANIES, INC.

8902 N Meridian Street Suite 205 Indianapolis, IN 46260



### Floor Plan





SUITE 250: 6,546 RSF Available Immediately





## Floor Plan



#### PROPOSED FLOOR PLAN





#### LOCATION



## SITE PLAN





CornerstoneCompaniesInc.com