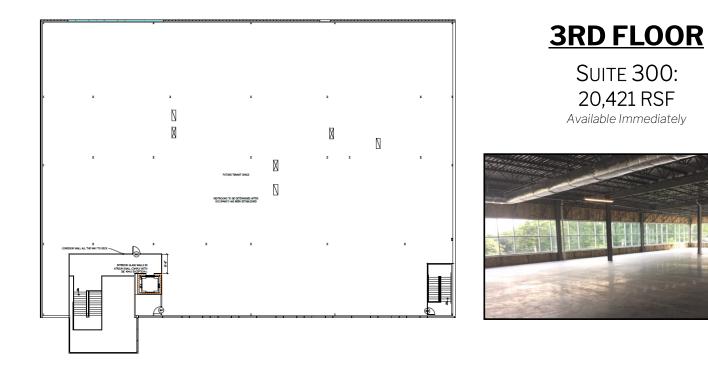

HIGHLIGHTS:**

- Building Size: 61,263 SF
- Up to 26,967 SF available
- Located in close proximity to Prisma Health's Greenville Memorial Medical Campus
- Ambulatory Surgery Center in building with possible partnerships/participation in the surgery center for qualified surgeons
- Easy access to I-185/US 29 via the Henrydale Avenue intersection
- New construction, first generation space—build to suit tenant's specifications
- Perfect health care setting in the core of Greenville's medical corridor

5 STEVENS STREET GREENVILLE, SC 29605

CONTACT: Charles J. Yeo, CCIM, CPM Vice President (317) 288-9006 cyeo@cciin.com

#### CORNERSTONE COMPANIES, INC.

8902 N Meridian Street Suite 205 Indianapolis, IN 46260



### Floor Plan





SUITE 250: 6,546 RSF Available Immediately





## Floor Plan



#### PROPOSED FLOOR PLAN





#### LOCATION



## SITE PLAN





CornerstoneCompaniesInc.com