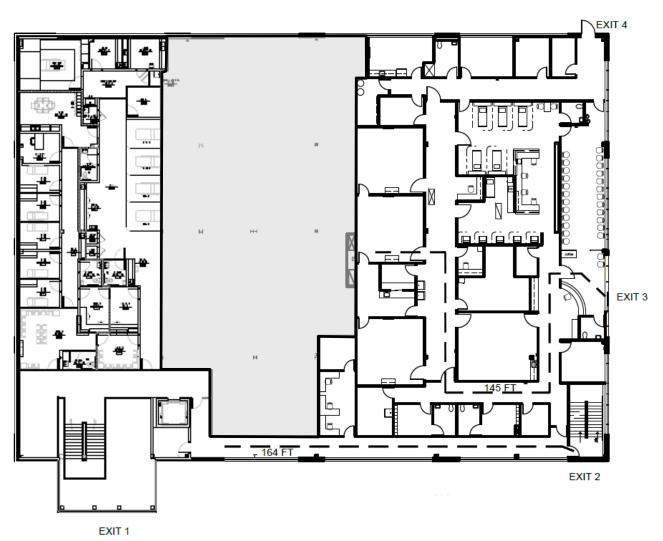

SE

#### **PROPERTY HIGHLIGHTS:**

- Building Size: 61,263 SF
- Up to 26,967 SF available
- Located in close proximity to Prisma Health's Greenville Memorial Medical Campus
- Ambulatory Surgery Center in building with possible partnerships/participation in the surgery center for qualified surgeons
- Easy access to I-185/US 29 via the Henrydale Avenue intersection
- New construction, first generation space—build to suit tenant's specifications
- Perfect health care setting in the core of Greenville's medical corridor

5 STEVENS STREET GREENVILLE, SC 29605

CONTACT: Charles J. Yeo, CCIM, CPM Vice President (317) 288-9006 cyeo@cciin.com

#### CORNERSTONE COMPANIES, INC.

8902 N Meridian Street Suite 205 Indianapolis, IN 46260



### Floor Plan





SUITE 250: 6,546 RSF Available Immediately





## Floor Plan



#### PROPOSED FLOOR PLAN





#### LOCATION



## SITE PLAN





CornerstoneCompaniesInc.com