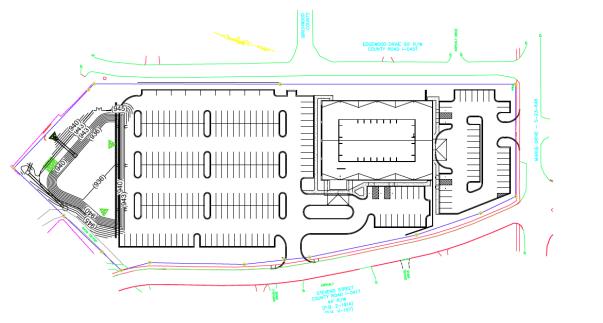

ailable
- Located in close proximity to Prisma Health's Greenville Memorial Medical Campus
- Ambulatory Surgery Center in building with possible partnerships/participation in the surgery center for qualified surgeons
- Easy access to I-185/US 29 via the Henrydale Avenue intersection
- New construction, first generation space—build to suit tenant's specifications
- Perfect health care setting in the core of Greenville's medical corridor

5 STEVENS STREET GREENVILLE, SC 29605

CONTACT: Charles J. Yeo, CCIM, CPM Vice President (317) 288-9006 cyeo@cciin.com

#### CORNERSTONE COMPANIES, INC.

8902 N Meridian Street Suite 205 Indianapolis, IN 46260



### Floor Plan





SUITE 250: 6,546 RSF Available Immediately





## Floor Plan



#### PROPOSED FLOOR PLAN





#### LOCATION



## SITE PLAN





CornerstoneCompaniesInc.com