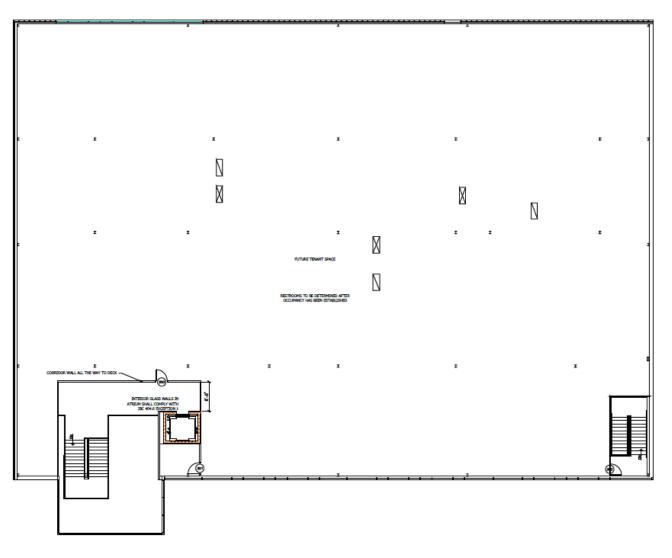

reenville Memorial Medical Campus
- Ambulatory Surgery Center in building with possible partnerships/participation in the surgery center for qualified surgeons
- Easy access to I-185/US 29 via the Henrydale Avenue intersection
- New construction, first generation space build to suit tenant's specifications
- Perfect health care setting in the core of Greenville's medical corridor

#### 5 STEVENS STREET GREENVILLE, SC 29605

#### CONTACT:

Charles J. Yeo, CCIM, CPM Vice President (317) 288-9006 cyeo@cciin.com

#### CORNERSTONE COMPANIES, INC.

8902 N Meridian Street Suite 205 Indianapolis, IN 46260



CornerstoneCompaniesInc.com

#### LOCATION



### SITE PLAN



## Floor Plan





SUITE 250: 11,546 RSF Available Immediately



# Floor Plan





SUITE 300: 20,421 RSF Available Immediately





# Proposed Floor Plans

2ND FLOOR



3RD FLOOR





CornerstoneCompaniesInc.com