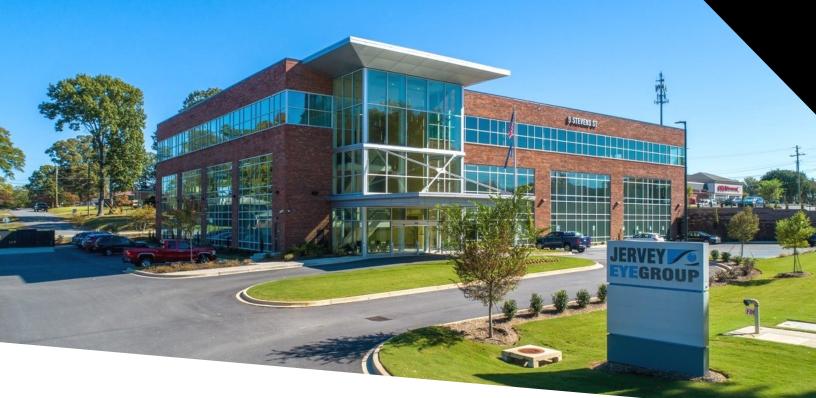

#### **PROPERTY HIGHLIGHTS:**

- Building Size: 61,263 SF
- Available For Lease: 31,967 RSF
- Located in close proximity to Prisma Health's Greenville Memorial Medical Campus
- Ambulatory Surgery Center in building with possible partnerships/participation in the surgery center for qualified surgeons
- Easy access to I-185/US 29 via the Henrydale Avenue intersection
- New construction, first generation space build to suit tenant's specifications
- Perfect health care setting in the core of Greenville's medical corridor

#### 5 STEVENS STREET GREENVILLE, SC 29605