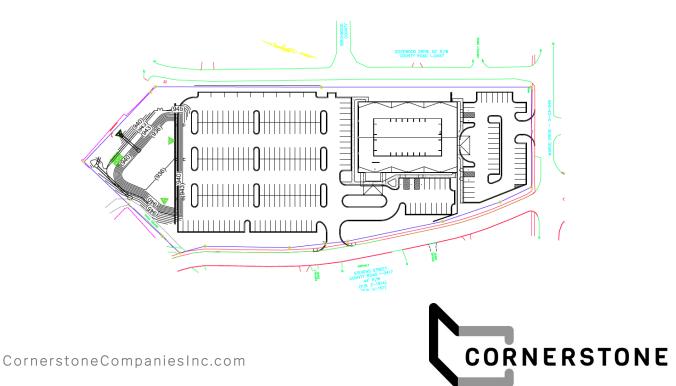

PERTY HIGHLIGHTS:**

- Building Size: 61,263 SF
- Available For Lease: 31,967 RSF
- Located in close proximity to Prisma Health's Greenville Memorial Medical Campus
- Ambulatory Surgery Center in building with possible partnerships/participation in the surgery center for qualified surgeons
- Easy access to I-185/US 29 via the Henrydale Avenue intersection
- New construction, first generation space build to suit tenant's specifications
- Perfect health care setting in the core of Greenville's medical corridor

#### 5 STEVENS STREET GREENVILLE, SC 29605

#### CONTACT:

Charles J. Yeo, CCIM, CPM Vice President (317) 288-9006 cyeo@cciin.com

#### CORNERSTONE COMPANIES, INC.

8902 N Meridian Street Suite 205 Indianapolis, IN 46260



CornerstoneCompaniesInc.com

#### LOCATION



### SITE PLAN



## Floor Plan





SUITE 250: 11,546 RSF Available Immediately



# Floor Plan





SUITE 300: 20,421 RSF Available Immediately





# Proposed Floor Plans

2ND FLOOR



3RD FLOOR





CornerstoneCompaniesInc.com