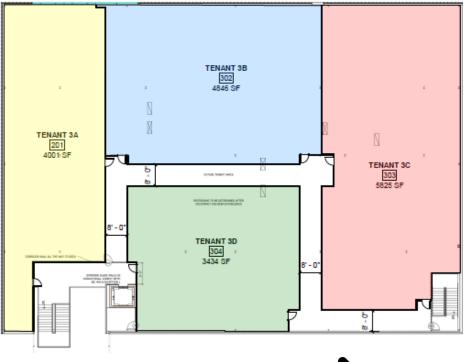

ry Center in building with possible partnerships/participation in the surgery center for qualified surgeons
- Easy access to I-185/US 29 via the Henrydale Avenue intersection
- New construction, first generation space build to suit tenant's specifications
- Perfect health care setting in the core of Greenville's medical corridor

#### 5 STEVENS STREET GREENVILLE, SC 29605

#### CONTACT:

Charles J. Yeo, CCIM, CPM Vice President (317) 288-9006 cyeo@cciin.com

#### CORNERSTONE COMPANIES, INC.

8902 N Meridian Street Suite 205 Indianapolis, IN 46260



CornerstoneCompaniesInc.com

#### LOCATION



### SITE PLAN



## Floor Plan





SUITE 250: 11,546 RSF Available Immediately



# Floor Plan





SUITE 300: 20,421 RSF Available Immediately





# Proposed Floor Plans

2ND FLOOR



3RD FLOOR





CornerstoneCompaniesInc.com