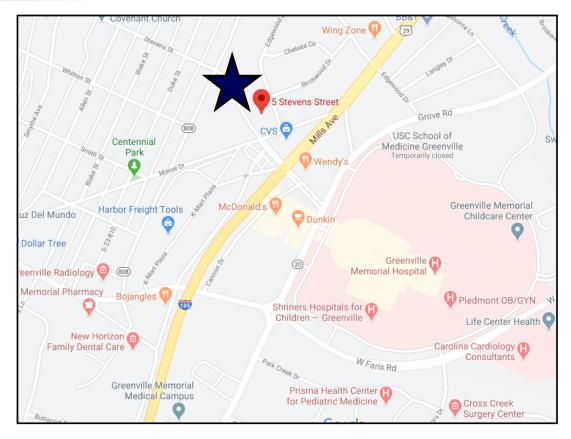

LEASE

#### **PROPERTY HIGHLIGHTS:**

- Building Size: 61,263 SF
- Available For Lease: 31,967 RSF
- Located in close proximity to Prisma Health's Greenville Memorial Medical Campus
- Ambulatory Surgery Center in building with possible partnerships/participation in the surgery center for qualified surgeons
- Easy access to I-185/US 29 via the Henrydale Avenue intersection
- New construction, first generation space build to suit tenant's specifications
- Perfect health care setting in the core of Greenville's medical corridor

#### 5 STEVENS STREET GREENVILLE, SC 29605

#### CONTACT:

Charles J. Yeo, CCIM, CPM Vice President (317) 288-9006 cyeo@cciin.com

#### CORNERSTONE COMPANIES, INC.

8902 N Meridian Street Suite 205 Indianapolis, IN 46260



CornerstoneCompaniesInc.com

#### LOCATION



### SITE PLAN



## Floor Plan





SUITE 250: 11,546 RSF Available Immediately



# Floor Plan





SUITE 300: 20,421 RSF Available Immediately





# Proposed Floor Plans

2ND FLOOR



3RD FLOOR





CornerstoneCompaniesInc.com