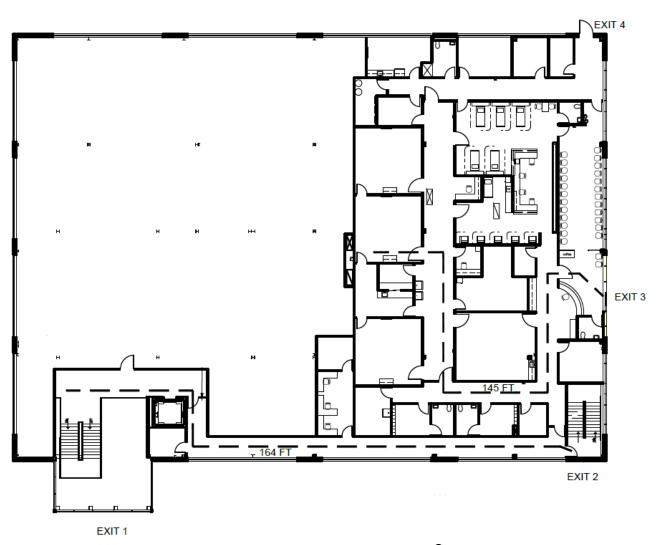

ase: 31,967 RSF
- Located in close proximity to Prisma Health's Greenville Memorial Medical Campus
- Ambulatory Surgery Center in building with possible partnerships/participation in the surgery center for qualified surgeons
- Easy access to I-185/US 29 via the Henrydale Avenue intersection
- New construction, first generation space build to suit tenant's specifications
- Perfect health care setting in the core of Greenville's medical corridor

#### 5 STEVENS STREET GREENVILLE, SC 29605

#### CONTACT:

Charles J. Yeo, CCIM, CPM Vice President (317) 288-9006 cyeo@cciin.com

#### CORNERSTONE COMPANIES, INC.

8902 N Meridian Street Suite 205 Indianapolis, IN 46260



CornerstoneCompaniesInc.com

#### LOCATION



### SITE PLAN



## Floor Plan





SUITE 250: 11,546 RSF Available Immediately



# Floor Plan





SUITE 300: 20,421 RSF Available Immediately





# Proposed Floor Plans

2ND FLOOR



3RD FLOOR





CornerstoneCompaniesInc.com