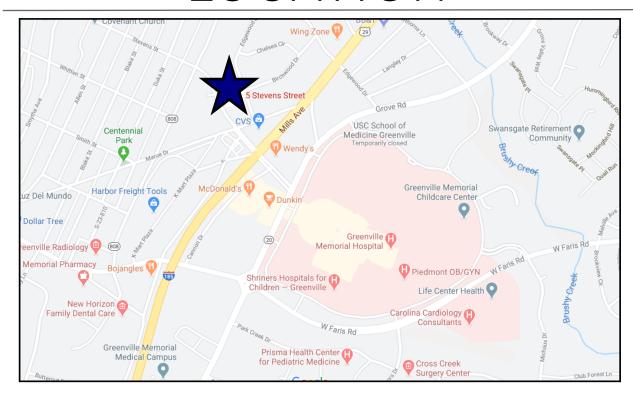

ze: 61,263 SF
- Approximately 34,000 RSF of space available for lease
- Premier medical building in the market
- Located in close proximity to Prisma Health's Greenville Memorial Medical Campus
- Ambulatory Surgery Center in building with possibilities of partnering/participating in the surgery center for qualified surgeons
- Easy access to I-185/US 29 via intersection at Henrydale Avenue
- New construction first generation space—build to suit tenant's specifications
- Perfect health care setting in the core of Greenville's medical corridor

5 STEVENS ST.
GREENVILLE, SC 29605

#### CONTACT:

Andrew Lawler Regional Partner 704.247.5550 ALawler@cciin.com

#### CORNERSTONE COMPANIES, INC.

10612 Providence Road, Suite D #533 Charlotte, N.C. 28277



CornerstoneCompaniesInc.com

### LOCATION



### SITE PLAN



## FLOOR PLAN



### **2ND FLOOR**

#### **AVAILABLE:**

Approximately 12,500 RSF of space



# FLOOR PLAN



### **3RD FLOOR**

### **AVAILABLE:**

Approximately 21,500 RSF of space