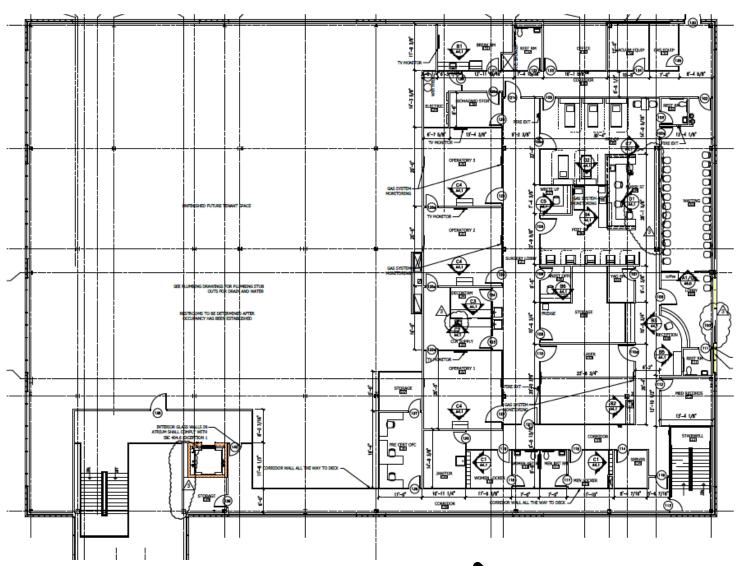

# FLOOR PLAN

### **3RD FLOOR**

### **AVAILABLE:**

Approximately 21,500 RSF of space