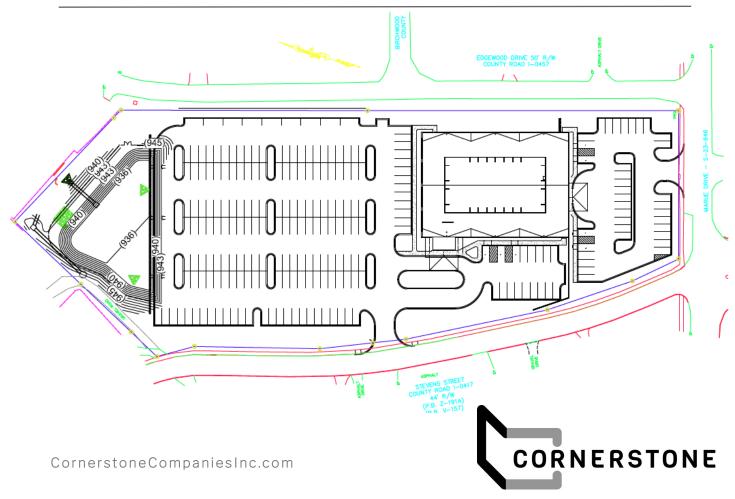

pproximately 34,000 RSF of space available for lease
- Premier medical building in the market
- Located in close proximity to Prisma Health's Greenville Memorial Medical Campus
- Ambulatory Surgery Center in building with possibilities of partnering/participating in the surgery center for qualified surgeons
- Easy access to I-185/US 29 via intersection at Henrydale Avenue
- New construction first generation space—build to suit tenant's specifications
- Perfect health care setting in the core of Greenville's medical corridor

5 STEVENS ST.
GREENVILLE, SC 29605

#### CONTACT:

Andrew Lawler Regional Partner 704.247.5550 ALawler@cciin.com

#### CORNERSTONE COMPANIES, INC.

10612 Providence Road, Suite D #533 Charlotte, N.C. 28277



CornerstoneCompaniesInc.com

### LOCATION



### SITE PLAN



## FLOOR PLAN



### **2ND FLOOR**

#### **AVAILABLE:**

Approximately 12,500 RSF of space



# FLOOR PLAN



### **3RD FLOOR**

### **AVAILABLE:**

Approximately 21,500 RSF of space