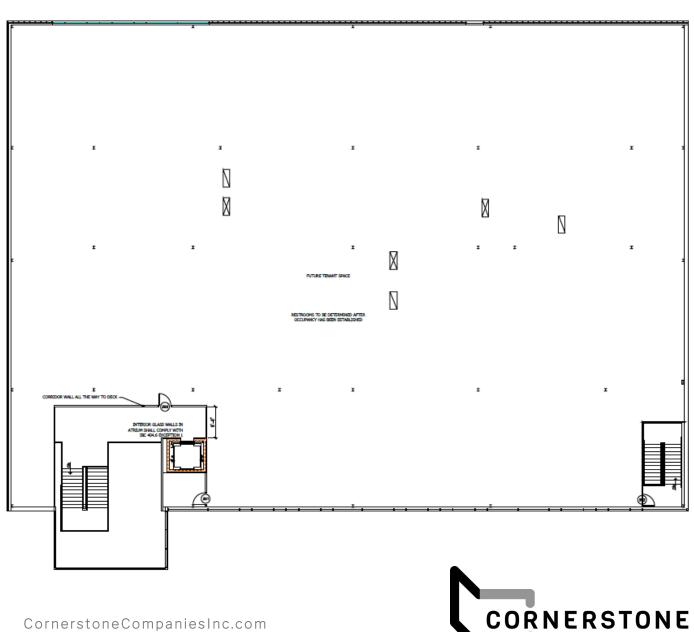

## FLOOR PLAN

### **2ND FLOOR**

#### **AVAILABLE:**

Approximately 12,500 RSF of space