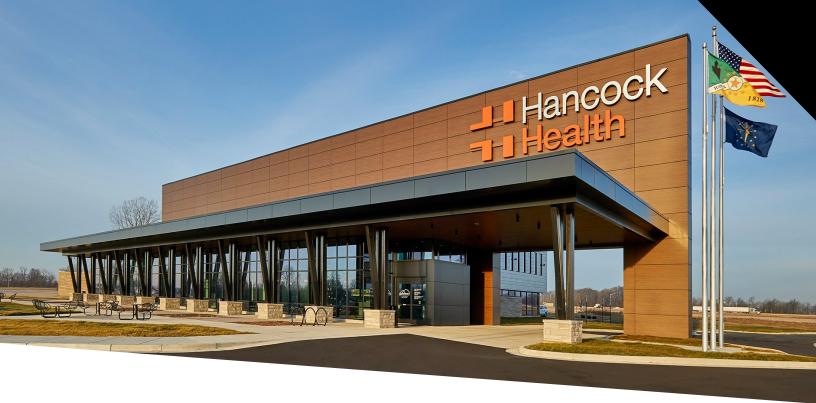

#### **PROPERTY HIGHLIGHTS:**

- Building Size: 43,257 SF
- Approximately 15,000 RSF of shell space available for lease (can be divided)
- First building in Hancock Regional Health's healthcare-centered, mixed-use campus
- Located at I-70 and Mount Comfort Road
- Less than 16 miles from Hancock Regional Hospital, Community Hospital East, Franciscan Health Hospital, Ascension St. Vincent Fishers Hospital and IU Health Saxony Hospital
- 15-minute drive from East Indianapolis, McCordsville, Greenfield, Lawrence, Irvington and New Palestine
- On-site beverage café

GATEWAY HANCOCK HEALTH 6189 W. JOHN L. MODGLIN DR. GREENFIELD, IN 46140