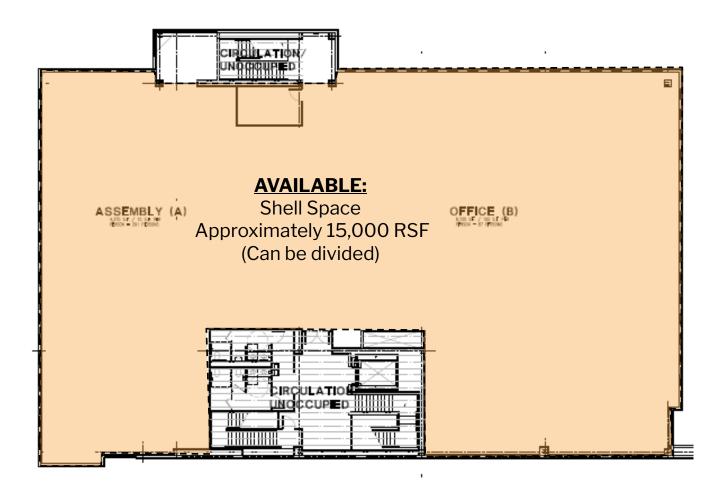

#### **PROPERTY HIGHLIGHTS:**

- Building Size: 43,257 SF
- Approximately 15,000 RSF of shell space available for lease (can be divided)
- First building in Hancock Regional Health's healthcare-centered, mixed-use campus
- Located at I-70 and Mount Comfort Road
- Less than 16 miles from Hancock Regional Hospital, Community Hospital East, Franciscan Health Hospital, Ascension St. Vincent Fishers Hospital and IU Health Saxony Hospital
- 15-minute drive from East Indianapolis, McCordsville, Greenfield, Lawrence, Irvington and New Palestine
- On-site beverage café

### FLOOR PLAN

### **2ND FLOOR**