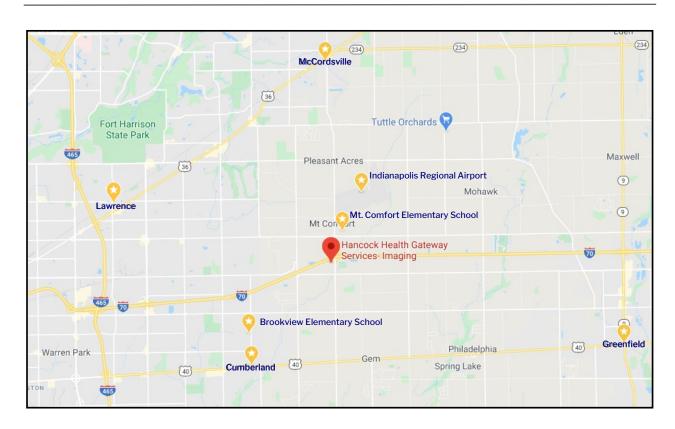

## LOCATION

#### **PROPERTY HIGHLIGHTS:**

- Building Size: 43,257 SF
- Approximately 15,000 RSF of shell space available for lease (can be divided)
- First building in Hancock Regional Health's healthcare-centered, mixed-use campus
- Located at I-70 and Mount Comfort Road
- Less than 16 miles from Hancock Regional Hospital, Community Hospital East, Franciscan Health Hospital, Ascension St. Vincent Fishers Hospital and IU Health Saxony Hospital
- 15-minute drive from East Indianapolis, McCordsville, Greenfield, Lawrence, Irvington and New Palestine
- On-site beverage café