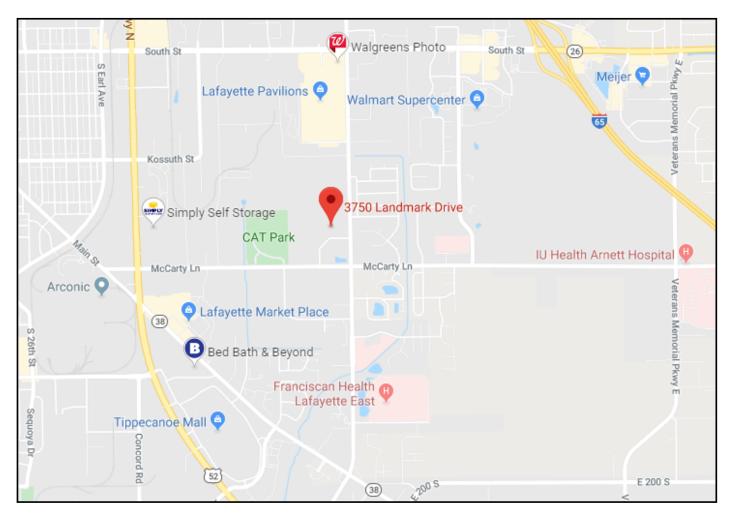

# LOCATION

CornerstoneCompaniesInc.com

## **PROPERTY HIGHLIGHTS:**

- Building Size: 32,712 SF
- 11,850 RSF Available For Lease
- Located near the campus of
  Franciscan Health Lafayette East hospital
- Less than 2 miles west of IU Health Arnett Hospital
- Easily accessible from I-65 and less than
  2 miles north of both US-52 and Hwy 38