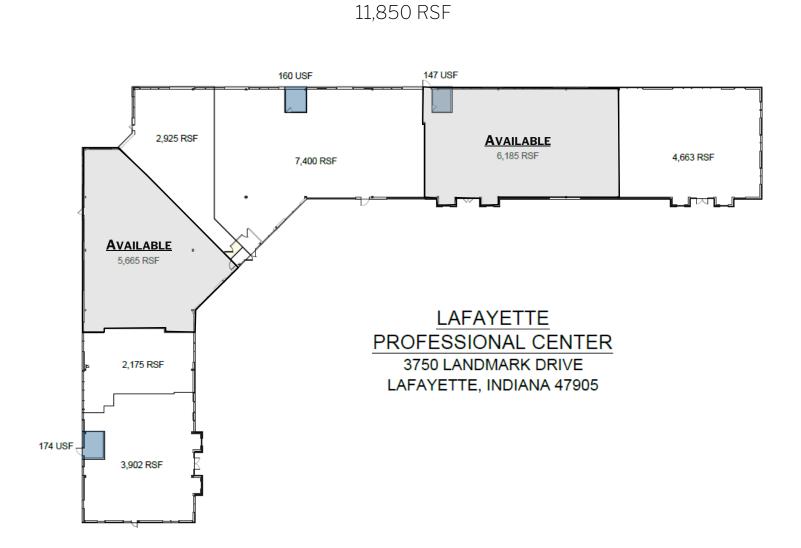

## FLOOR PLAN

**TOTAL AVAILABLE:** 

CornerstoneCompaniesInc.com

## **PROPERTY HIGHLIGHTS:**

- Building Size: 32,712 SF
- 11,850 RSF Available For Lease
- Located near the campus of
  Franciscan Health Lafayette East hospital
- Less than 2 miles west of IU Health Arnett Hospital
- Easily accessible from I-65 and less than
  2 miles north of both US-52 and Hwy 38