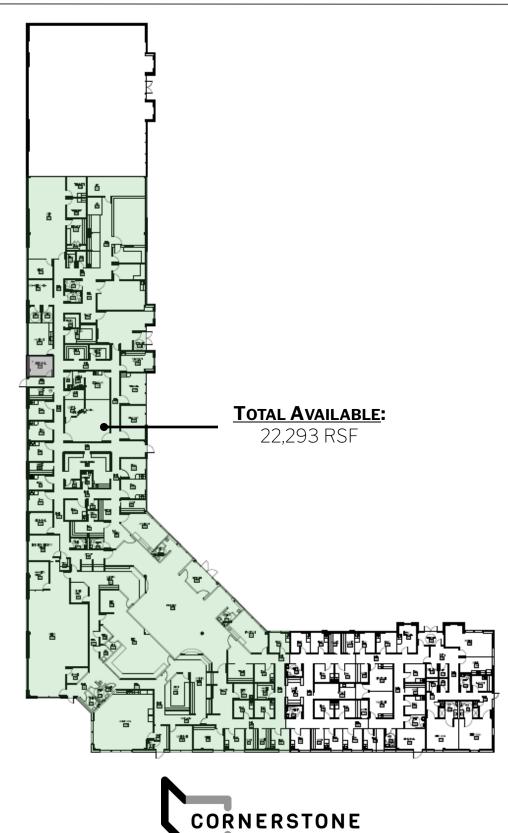

### FLOOR PLAN

CornerstoneCompaniesInc.com

### **PROPERTY HIGHLIGHTS:**

- Building Size: 32,712 SF
- 22,293 RSF Available For Lease
- Located near the campus of
  Franciscan Health Lafayette East hospital
- Less than 2 miles west of IU Health Arnett Hospital
- Easily accessible from I-65 and less than
  2 miles north of both US-52 and Hwy 38