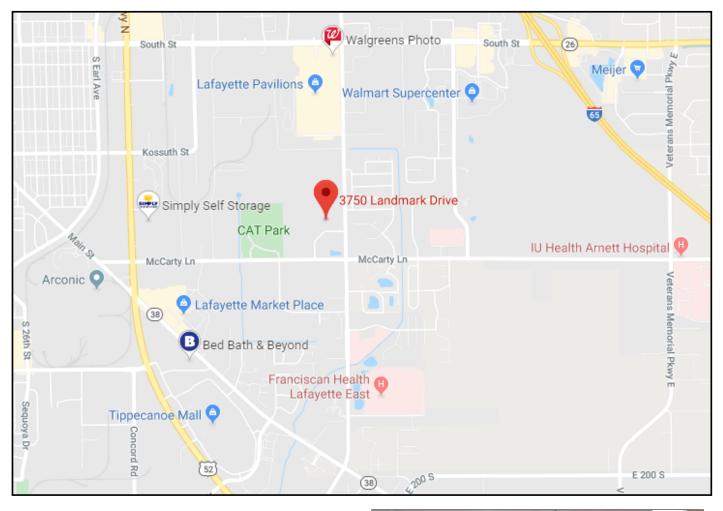

# FOR LEASE

### **PROPERTY HIGHLIGHTS:**

- Building Size: 32,712 SF
- 22,293 RSF Available For Lease
- Located near the campus of
  Franciscan Health Lafayette East hospital
- Less than 2 miles west of IU Health Arnett Hospital
- Easily accessible from I-65 and less than
  2 miles north of both US-52 and Hwy 38

LAFAYETTE PROFESSIONAL CENTER 3750 LANDMARK DRIVE LAFAYETTE, IN 47905

#### CONTACTS:

Ross Goyer Executive Vice President 317.288.9011 RGoyer@cciin.com

Bill McClamroch Brokerage Associate 317.919.2992 BMcClamroch@cciin.com

#### CORNERSTONE COMPANIES, INC.

8902 N. Meridian Street, Suite 205 Indianapolis, IN 46260



CornerstoneCompaniesInc.com

## LOCATION







CornerstoneCompaniesInc.com

### FLOOR PLAN



CornerstoneCompaniesInc.com