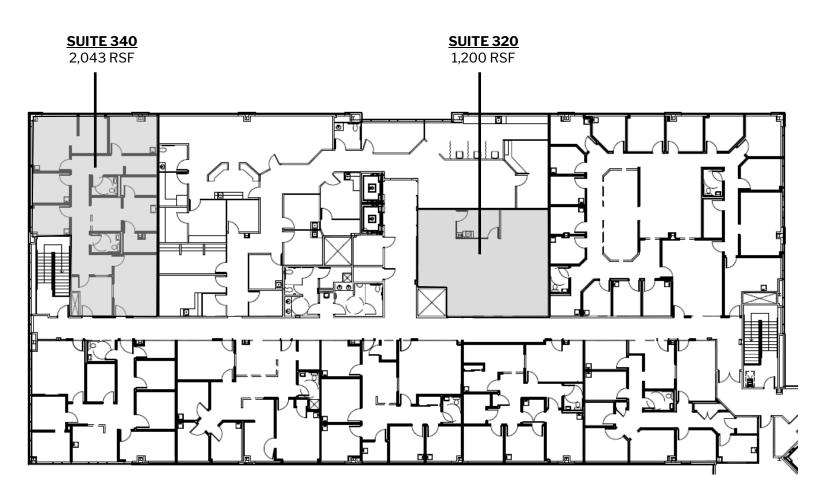

# FOR LEASE

### **PROPERTY HIGHLIGHTS:**

- Building Size: 59,609 RSF
- 3,243 RSF available for lease
- Located on campus at Mercy Health Clermont Hospital in Batavia, OH
- Easily accessible from US Highway 32
- Located less than 8 miles from the growing Eastgate community and only 30 minutes from downtown Cincinnati
- Covered patient drop-off area

### MERCY CLERMONT MEDICAL OFFICE BUILDING 2055 HOSPITAL DRIVE BATAVIA, OH 45103

#### CONTACT:

Ross Goyer EVP, Brokerage 317.288.9011 rgoyer@cciin.com

#### CORNERSTONE MEDICAL DEVELOPMENT

70 Birch Alley, Suite 240 Beavercreek, OH 45440



For more, visit: CornerstoneCompaniesInc.com

# FLOOR PLAN





For more, visit: CornerstoneCompaniesInc.com

# LOCATION







For more, visit: CornerstoneCompaniesInc.com