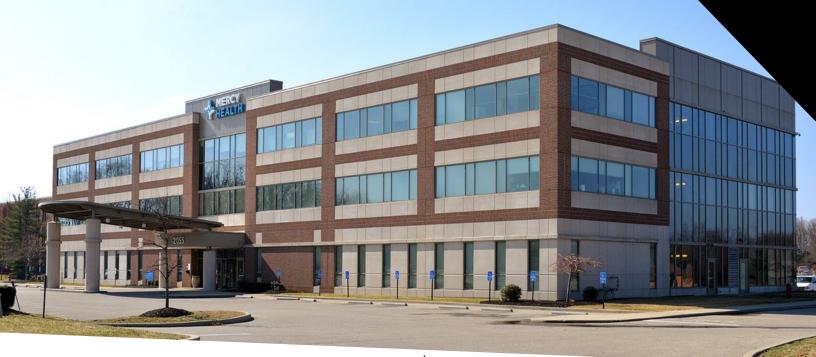

### MERCY CLERMONT MEDICAL OFFICE BUILDING 2055 HOSPITAL DRIVE BATAVIA, OH 45103

### **PROPERTY HIGHLIGHTS:**

- Building Size: 59,609 RSF
- 3,243 RSF available for lease
- Located on campus at Mercy Health Clermont Hospital in Batavia, OH
- Easily accessible from US Highway 32
- Located less than 8 miles from the growing Eastgate community and only 30 minutes from downtown Cincinnati
- Covered patient drop-off area