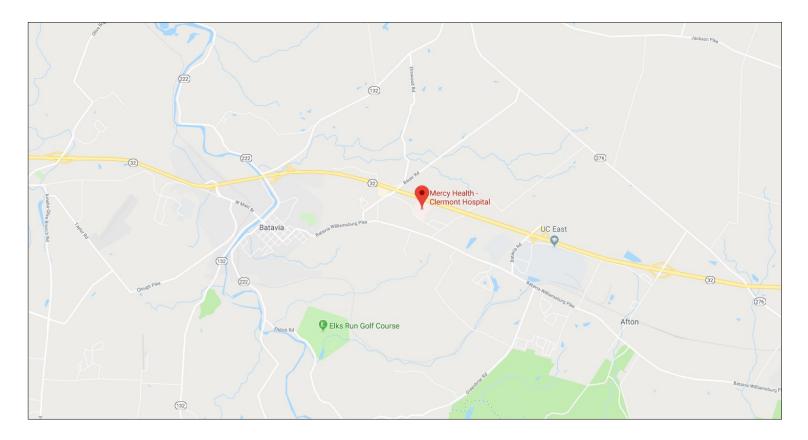

# FOR LEASE

### **PROPERTY HIGHLIGHTS:**

- Building Size: 59,609 RSF
- 3,243 RSF available for lease
- Located on campus at Mercy Health Clermont Hospital in Batavia, OH
- Easily accessible from US Highway 32
- Located less than 8 miles from the growing Eastgate community and only 30 minutes from downtown Cincinnati
- Covered patient drop-off area

### MERCY CLERMONT MEDICAL OFFICE BUILDING 2055 HOSPITAL DRIVE BATAVIA, OH 45103

#### CONTACT:

Ross Goyer EVP, Brokerage 317.288.9011 rgoyer@cciin.com

#### CORNERSTONE MEDICAL DEVELOPMENT

70 Birch Alley, Suite 240 Beavercreek, OH 45440



For more, visit: CornerstoneCompaniesInc.com

# FLOOR PLAN





For more, visit: CornerstoneCompaniesInc.com

# LOCATION







For more, visit: CornerstoneCompaniesInc.com