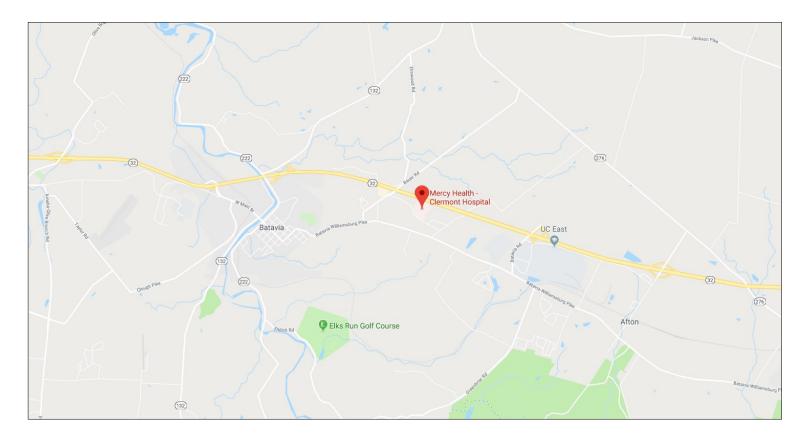

# LOCATION

### **PROPERTY HIGHLIGHTS:**

- Building Size: 59,609 RSF
- 3,243 RSF available for lease
- Located on campus at Mercy Health Clermont Hospital in Batavia, OH
- Easily accessible from US Highway 32
- Located less than 8 miles from the growing Eastgate community and only 30 minutes from downtown Cincinnati
- Covered patient drop-off area