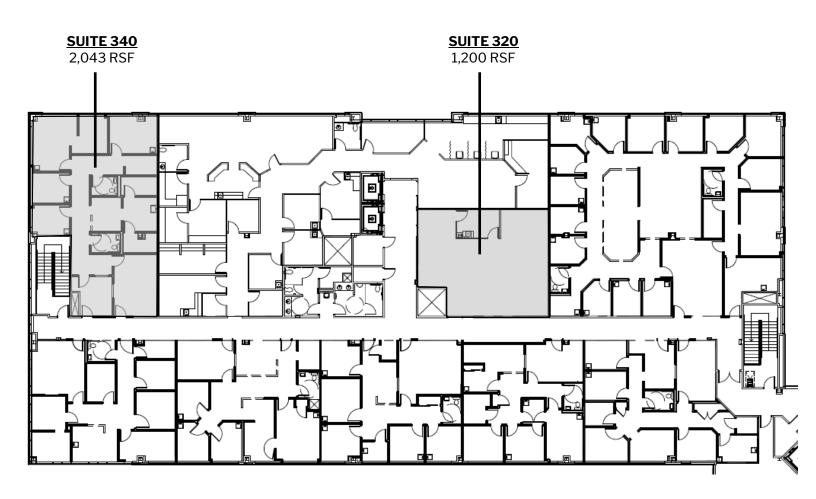

# FLOOR PLAN

### **PROPERTY HIGHLIGHTS:**

- Building Size: 59,609 RSF
- 3,243 RSF available for lease
- Located on campus at Mercy Health Clermont Hospital in Batavia, OH
- Easily accessible from US Highway 32
- Located less than 8 miles from the growing Eastgate community and only 30 minutes from downtown Cincinnati
- Covered patient drop-off area