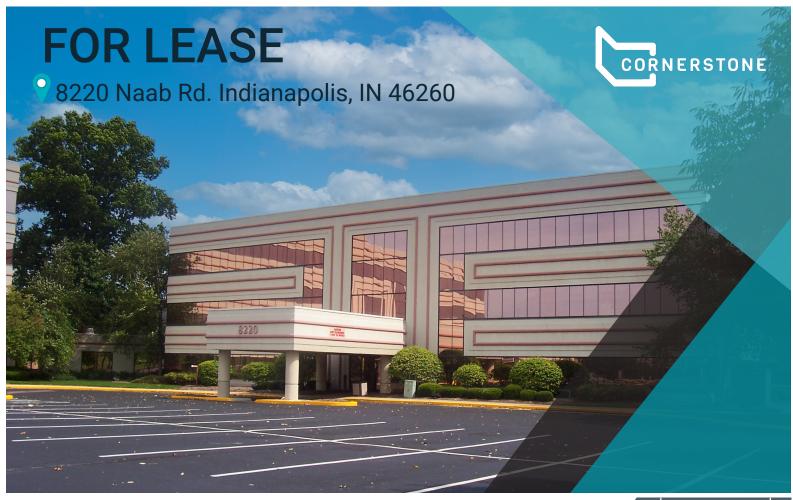

## PROPERTY HIGHLIGHTS

4,393 RSF of Medical Office Space Available

Building Size: 30,040 RSF

Situated just off 86th St & Township Line Rd

Located directly across the street from the Acension St. Vincent 86th Street Main Hospital Campus and approximately 6 miles south of the IU Health North Campus