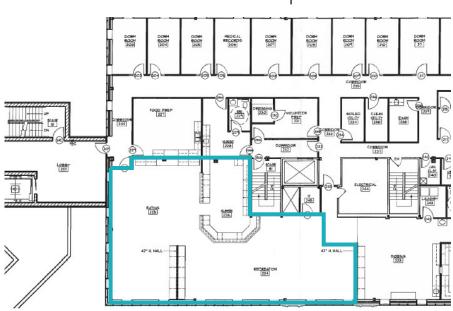

## PROPERTY HIGHLIGHTS



4,393 RSF of Medical Office Space Available



Building Size: 30,040 RSF



Situated just off 86th St & Township Line Rd



Located directly across the street from the Acension St. Vincent 86th Street Main Hospital Campus and approximately 6 miles south of the IU Health North Campus



Competitive rental rates and tenant construction allowances



## CONTACT

Charles J. Yeo, CCIM, CPM Senior Vice President, Brokerage 317.288.9006 CYeo@cciin.com

Cornerstone Companies, Inc. 8902 N Meridian Street, Suite 205, Indianapolis, IN CornerstoneCompaniesInc.com | 317.841.9900 Suite 100/104: 1,862 SF



Suite 200: 2,531 SF

Click Here for Virtual Tour



## OFFICE PARK LOCATION

\* Demographics within 5 mi



**44** 168,611 **X** 38.5



Population

Median Age



72,699



\$54,707

Households





\$80,829

Median Household Income



Charles J. Yeo, CCIM, CPM Senior Vice President, Bokerage

CONTACT

317.288.9006 CYeo@cciin.com

© 2023 Cornerstone Companies, Inc. All rights reserved. Although the information contained herein has been obtained from sources deemed reliable, Owner, Cornerstone Companies, Inc., and/or their representatives, brokers or agents make no representation or warranty as to its accuracy or completeness. Any