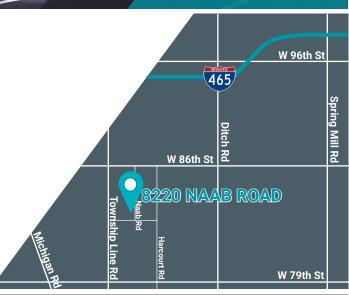

## PROPERTY HIGHLIGHTS

4,393 RSF of Medical Office Space Available

Building Size: 30,040 RSF

Situated just off 86th St & Township Line Rd

Located directly across the street from the Acension St. Vincent 86th Street Main Hospital Campus and approximately 6 miles south of the IU Health North Campus

## OFFICE PARK LOCATION

\* Demographics within 5 mi

**44** 168,611 **X** 38.5

Population

Median Age

72,699

\$54,707

Households