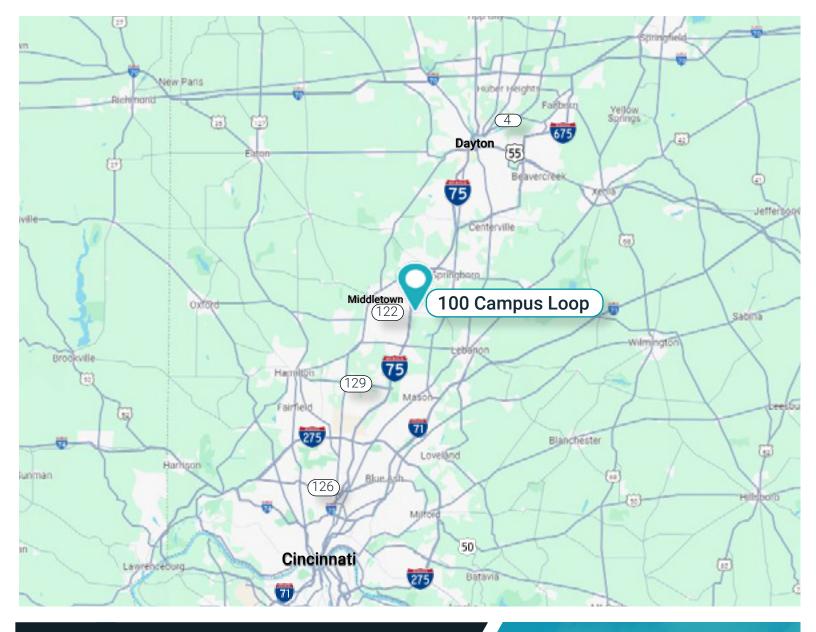

## **FOR LEASE**

100 Campus Loop Rd., Cincinnati, OH

## PROPERTY HIGHLIGHTS

- Building Size: 31,860 RSF
- For Lease: 21,446 RSF total
- Max. Contiguous: 14,960 RSF | Min. Divisible: 2,500 RSF
- Situated just off I-75 & SR 122
- Located on the Atrium Medical Center campus, a 328-bed acute care hospital with a level III trauma center
- 6 miles east of downtown Middletown
- Covered patient drop-off
- Numerous nearby amenities