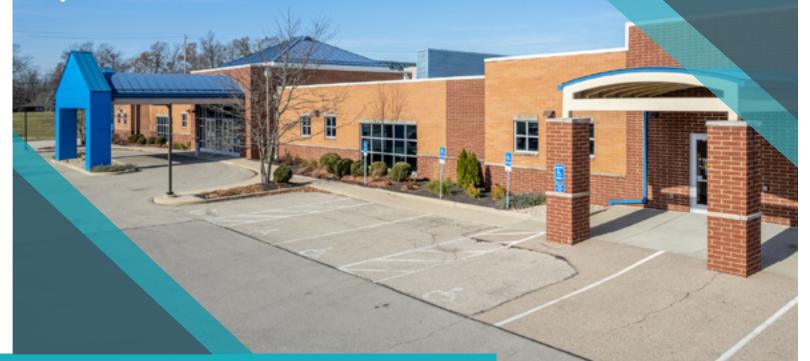

## **FOR LEASE**

100 Campus Loop Rd., Cincinnati, OH

## PROPERTY HIGHLIGHTS

- Building Size: 31,860 RSF
- For Lease: 21,446 RSF total
- Max. Contiguous: 14,960 RSF | Min. Divisible: 2,500 RSF
- Situated just off I-75 & SR 122
- Located on the Atrium Medical Center campus, a 328-bed acute care hospital with a level III trauma center
- 6 miles east of downtown Middletown
- Covered patient drop-off
- Numerous nearby amenities