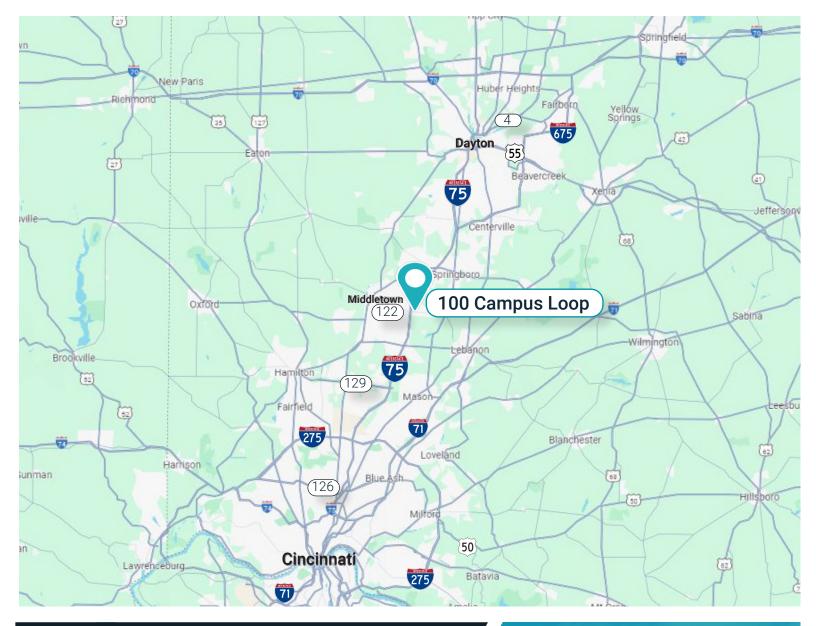

## **FOR LEASE**

100 Campus Loop Rd., Middletown, OH

*IIIIIIIIIII* 

## PROPERTY HIGHLIGHTS

- Building Size: 31,860 RSF
- For Lease: 21,446 RSF total
- Max. Contiguous: 14,960 RSF | Min. Divisible: 2,500 RSF
- Situated just off I-75 & SR 122
- Located on the Atrium Medical Center campus, a 328-bed acute care hospital with a level III trauma center
- 6 miles east of downtown Middletown
- Covered patient drop-off
- Numerous nearby amenities