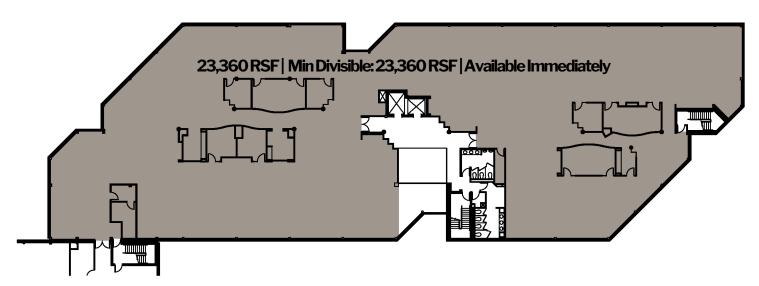

# SECOND FLOOR WAYNE STATE UMC | 1560 E MAPLE | TROY, MI | 48083

# EAST TOWER

### SECOND FLOOR TOTALS:

Total Available: 23,360 RSF | Min Divisible: 23,360 RSF | Max Contiguous: 23,360

EAST TOWER- Entire Floor- 23,360 RSF

Available Immediately

FOR MORE INFORMATION, CONTACT: