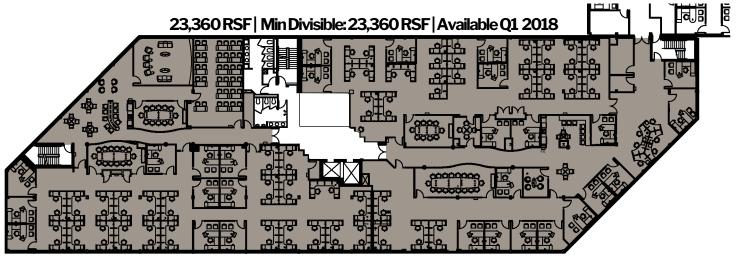

# THRD FLOOR WAYNE STATE UMC | 1560 E MAPLE | TROY, MI | 48083

# EAST TOWER

# WEST TOWER

## THIRD FLOOR TOTALS:

Total Available: 46,720 RSF | Min Divisible: 23,360 RSF | Max Contiguous: 46,720 RSF

FOR MORE INFORMATION, CONTACT: