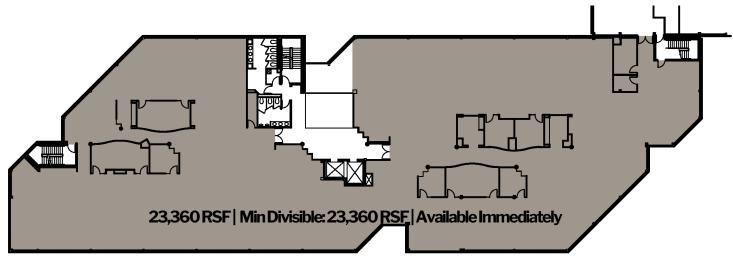

# SECOND FLOOR WAYNE STATE UMC | 1560 E MAPLE | TROY, MI | 48083

# EAST TOWER

### SECOND FLOOR TOTALS:

Total Available: 23,360 RSF | Min Divisible: 23,360 RSF | Max Contiguous: 23,360

EAST TOWER- Entire Floor- 23,360 RSF

Available Immediately

FOR MORE INFORMATION, CONTACT: