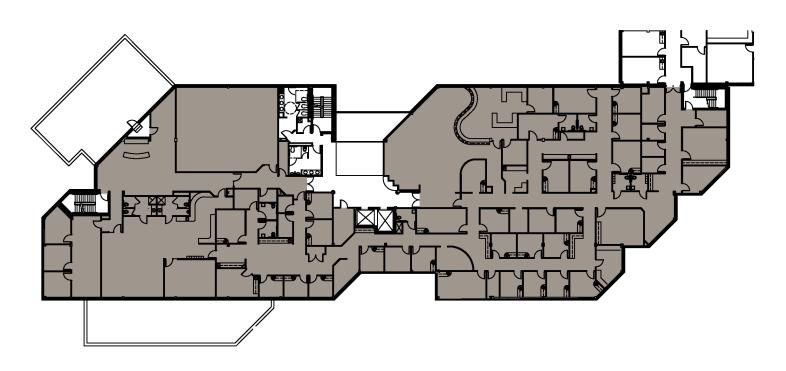

# THRD FLOOR WAYNE STATE UMC | 1560 E MAPLE | TROY, MI | 48083

# EAST TOWER

# WEST TOWER

## THIRD FLOOR TOTALS:

Total Available: 46,720 RSF | Min Divisible: 23,360 RSF | Max Contiguous: 46,720 RSF

FOR MORE INFORMATION, CONTACT: