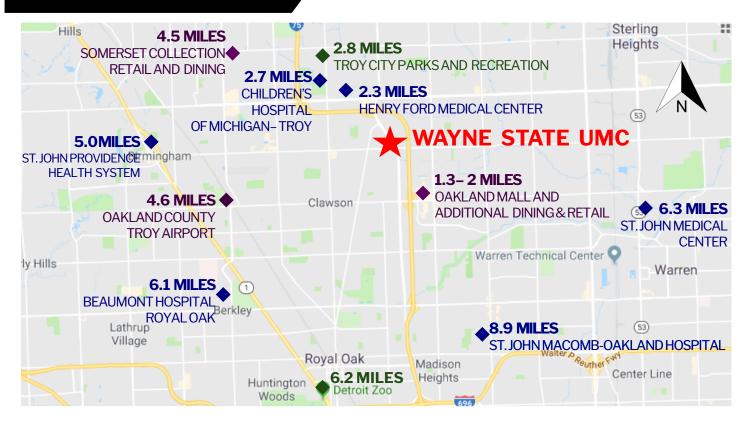

#### AVAILABLE:

- First Floor East: 9,190 RSF
- First Floor West (Café): 4,015 RSF
- Second Floor East: 23,360 RSF
- Third Floor: 46,766 RSF
- Fourth Floor: 46,766 RSF Available Q1 2018

Wayne State UMC is located directly off of I-75 on the corner Maple Road and Stephenson Highway. The four-story building is less than 10 miles from several hospital systems including Beaumont Hospital Royal Oak and St. John Macomb-Oakland Hospital. In addition to its central location, Wayne State UMC is an owner-occupied and managed facility offering highly visible signage and competitive rental structures.

#### ABOUT TROY, MI

"Troy, Michigan is located at the heart of Metropolitan Detroit's northern suburbs. The City's estimated 2016 population is 83,181, making it the largest city in Oakland County. Troy is a leading business and shopping destination with premier office centers and the upscale **Somerset Collection**. Troy is home to a wide range of businesses - from small family run operations to Fortune 500 companies. Our vibrant and diverse international community is home to strong neighborhoods, top ranked schools, low property tax rates, and outstanding city services." <u>www.troym.gov</u>