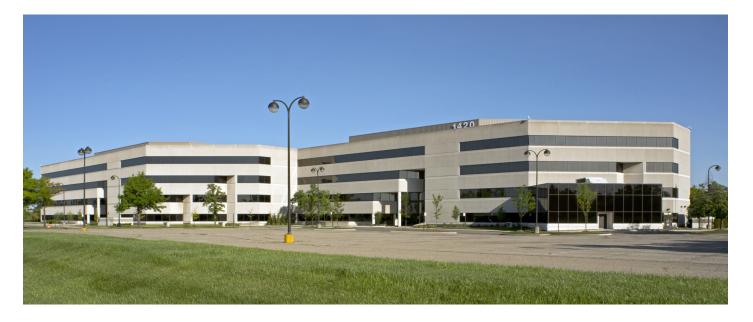

# WAYNE STATE UMC | 1560 E MAPLE | TROY, MI | 48083

### UP TO 130,097 RSF MEDICAL OFFICE SPACE AVAILABLE

Max Contiguous: 46,766 RSF and Min. Divisible: 4,015 RSF

#### AVAILABLE:

- First Floor East: 9,190 RSF
- First Floor West (Café): 4,015 RSF
- Second Floor East: 23,360 RSF
- Third Floor: 46,766 RSF
- Fourth Floor: 46,766 RSF Available Q1 2018

Wayne State UMC is located directly off of I-75 on the corner Maple Road and Stephenson Highway. The four-story building is less than 10 miles from several hospital systems including Beaumont Hospital Royal Oak and St. John Macomb-Oakland Hospital. In addition to its central location, Wayne State UMC is an owner-occupied and managed facility offering highly visible signage and competitive rental structures.