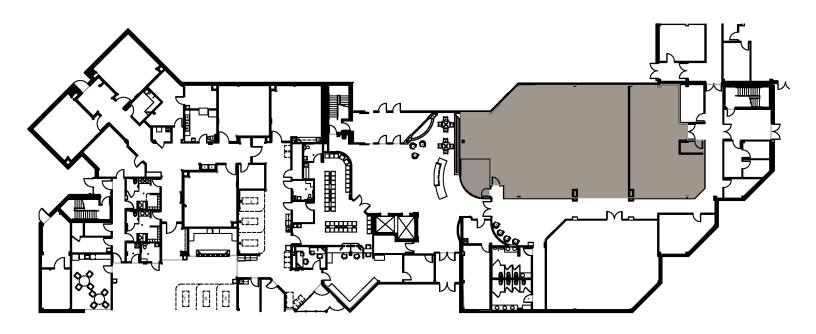

# FIRST FLOOR WAYNE STATE UMC | 1560 E MAPLE | TROY, MI | 48083

# EAST TOWER

### **FIRST FLOOR TOTALS:**

Total Available: 13,205 RSF | Min Divisible: 4,015 RSF | Max Contiguous: 9,190 RSF

#### EAST TOWER- IMAGING AREA: 9,190 RSF

Min Divisible: 9,190 RSF | Available Immediately

FOR MORE INFORMATION, CONTACT:

# WEST TOWER

### FIRST FLOOR TOTALS:

Total Available: 13,205 RSF | Min Divisible: 4,015 RSF | Max Contiguous: 9,190 RSF

#### WEST TOWER- CAFÉ AREA: 4,015 RSF

Min Divisible: 4,015 RSF | Available Immediately

FOR MORE INFORMATION, CONTACT: