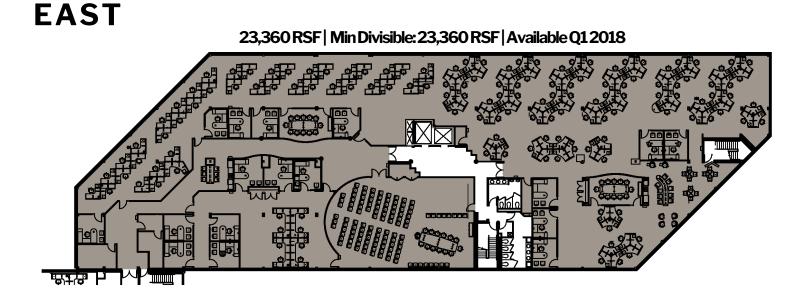

# SECOND FLOOR WAYNE STATE UMC | 1560 E MAPLE | TROY, MI | 48083

# EAST TOWER

### SECOND FLOOR TOTALS:

Total Available: 23,360 RSF | Min Divisible: 23,360 RSF | Max Contiguous: 23,360

EAST TOWER- Entire Floor- 23,360 RSF

Available Immediately

FOR MORE INFORMATION, CONTACT: