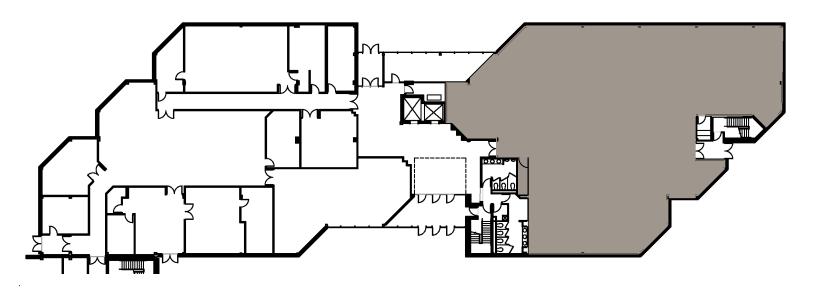

# FIRST FLOOR WAYNE STATE UMC | 1560 E MAPLE | TROY, MI | 48083

# EAST TOWER

### **FIRST FLOOR TOTALS:**

Total Available: 13,205 RSF | Min Divisible: 4,015 RSF | Max Contiguous: 9,190 RSF

#### EAST TOWER- IMAGING AREA: 9,190 RSF

Min Divisible: 9,190 RSF | Available Immediately

FOR MORE INFORMATION, CONTACT: