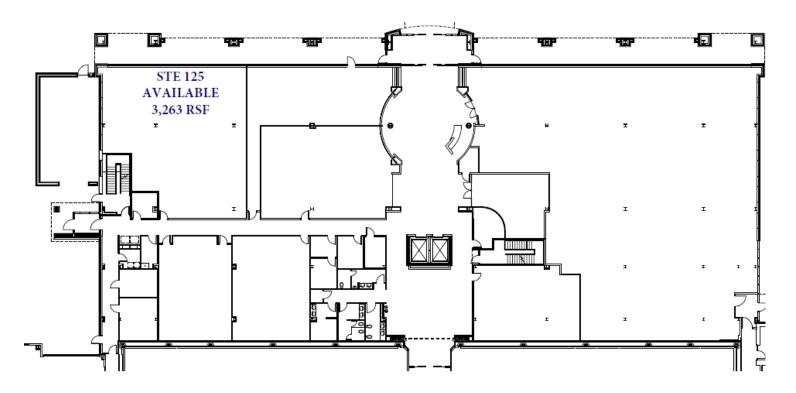

# FOR LEASE

#### **PROPERTY HIGHLIGHTS:**

- Building Size: 85,847 SF
- State-of-the-art features in Class A MOB
- Prime first-floor location on highly desirable Meridian Corridor
- Attached to St. Vincent Carmel Hospital
- Easy access to/from US Highway 31
- Several nearby hospital systems, including St. Vincent 86th Street Campus, St. Vincent Heart Hospital, Peyton Manning Children's Hospital and Community Hospital North

## ST. VINCENT WOMEN'S CARMEL MOB

13420 North Meridian St. Carmel, IN 46032

#### **CONTACT:**

Charles J. Yeo Vice President 317.288.9006 CYeo@cciin.com

#### CORNERSTONE COMPANIES, INC.

8902 N. Meridian Street, Suite 205 Indianapolis, IN 46260

### **NOW AVAILABLE:**

SUITE 125: 3,263 RSF





# LOCATION









## FLOOR PLANS

### **1ST FLOOR**