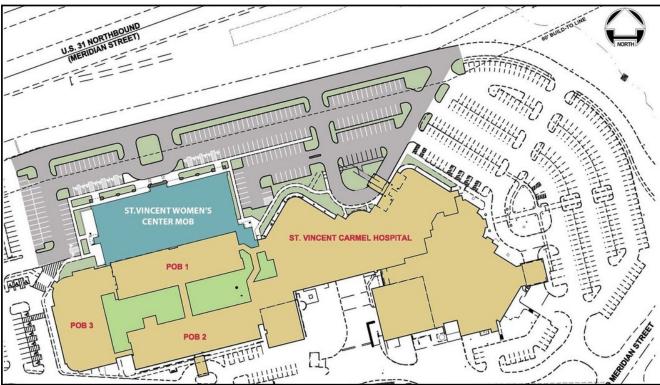

# FOR LEASE

#### **PROPERTY HIGHLIGHTS:**

- Building Size: 85,847 SF
- State-of-the-art features in Class A MOB
- Prime first-floor location on highly desirable Meridian Corridor
- Attached to St. Vincent Carmel Hospital
- Easy access to/from US Highway 31
- Several nearby hospital systems, including St. Vincent 86th Street Campus, St. Vincent Heart Hospital, Peyton Manning Children's Hospital and Community Hospital North

## ST. VINCENT WOMEN'S CARMEL MOB

13420 North Meridian St. Carmel, IN 46032

#### **CONTACT:**

Charles J. Yeo Vice President 317.288.9006 CYeo@cciin.com

#### CORNERSTONE COMPANIES, INC.

8902 N. Meridian Street, Suite 205 Indianapolis, IN 46260

### **NOW AVAILABLE:**

SUITE 125: 3,263 RSF





# LOCATION









## FLOOR PLANS

### **1ST FLOOR**