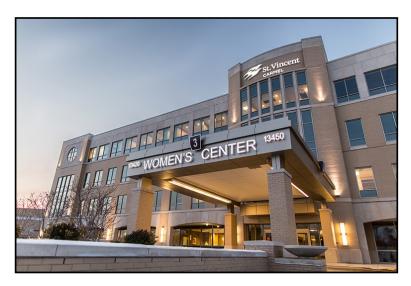

## ST. VINCENT WOMEN'S CARMEL MOB

13420 North Meridian St. Carmel, IN 46032

#### **PROPERTY HIGHLIGHTS:**

- Building Size: 85,847 SF
- State-of-the-art features in Class A MOB
- Prime first-floor location on highly desirable Meridian Corridor
- Attached to St. Vincent Carmel Hospital
- Easy access to/from US Highway 31
- Several nearby hospital systems, including St. Vincent 86th Street Campus, St. Vincent Heart Hospital, Peyton Manning Children's Hospital and Community Hospital North