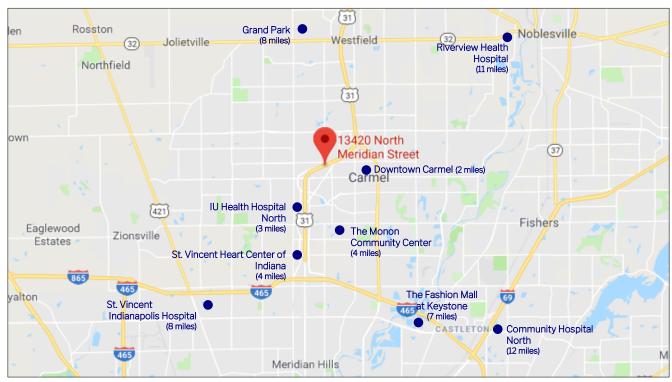

# LOCATION

#### **PROPERTY HIGHLIGHTS:**

- Building Size: 85,847 SF
- State-of-the-art features in Class A MOB
- Prime first-floor location on highly desirable Meridian Corridor
- Attached to St. Vincent Carmel Hospital
- Easy access to/from US Highway 31
- Several nearby hospital systems, including St. Vincent 86th Street Campus, St. Vincent Heart Hospital, Peyton Manning Children's Hospital and Community Hospital North