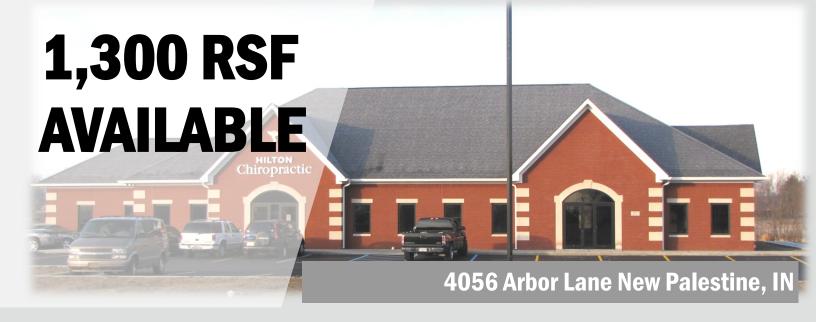

**4056 Arbor Lane New Palestine, IN** 

## 1,300 RSF Medical Office Space Available

4056 Arbor Lane is
comprised of 6,000 RSF
Class B office space and is
conveniently located off of US
52 in New Palestine.

- Less than two miles from downtown New Palestine.
- Less than 10 miles East of the I-465 loop.
- Ample Parking.
- Free Rent Based on Lease Term.