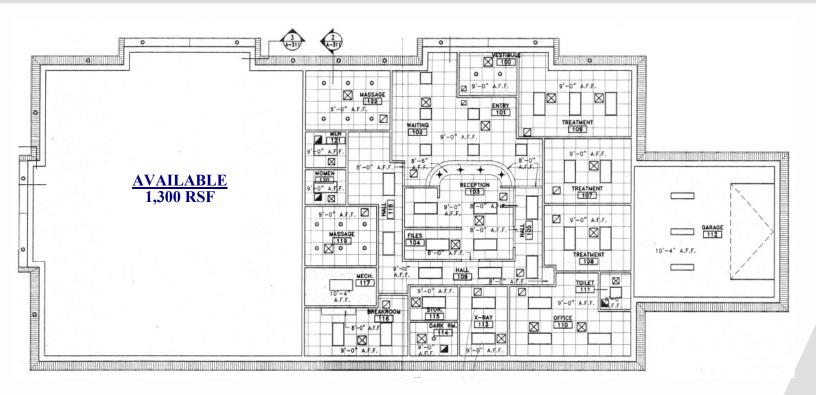

## 1,300 RSF Medical Office Space Available

4056 Arbor Lane is
comprised of 6,000 RSF
Class B office space and is
conveniently located off of US
52 in New Palestine.

- Less than two miles from downtown New Palestine.
- Less than 10 miles East of the I-465 loop.
- Ample Parking.
- Free Rent Based on Lease Term.