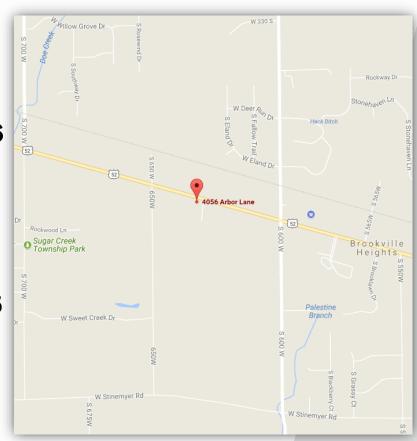

**4056 Arbor Lane New Palestine, IN** 

## 1,300 RSF Medical Office Space Available

4056 Arbor Lane is
comprised of 6,000 RSF
Class B office space and is
conveniently located off of US
52 in New Palestine.

- Less than two miles from downtown New Palestine.
- Less than 10 miles East of the I-465 loop.
- Ample Parking.
- Free Rent Based on Lease Term.