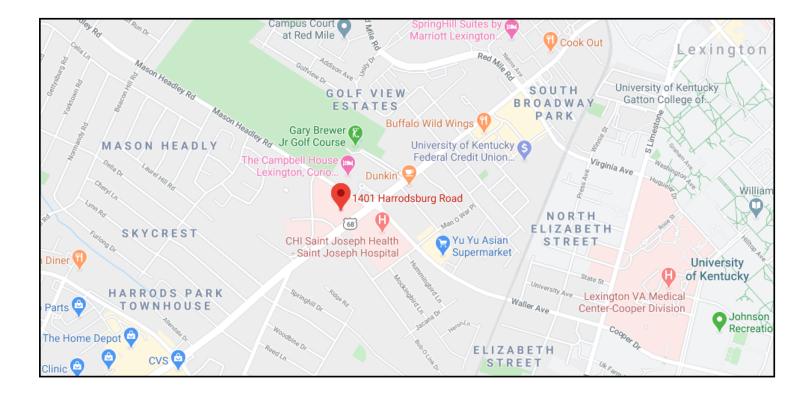

# LOCATION

## PROPERTY HIGHLIGHTS:

- Building Size: 174,225 SF
- Located on Harrodsburg Road, across the street from CHI St. Joseph Hospital and the Lexington Surgery Center
- Less than 2 miles from the heart of downtown Lexington
- Easy access to/from I-4 and US Highway 68
- High visibility from US-68/Harrodsburg Road with close proximity to hospital systems make this a prime site for medical practices