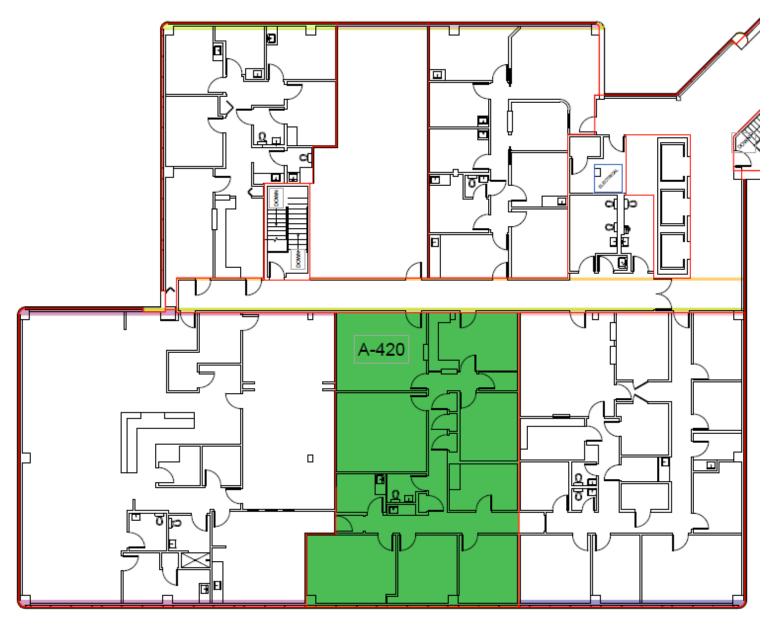

# FLOOR PLAN

## **4TH FLOOR**

#### AVAILABLE: SUITE A420 – 2,161 RSF MIN DIVISIBLE: 2,161 RSF | MAX CONTIGUOUS: 2,161 RSF