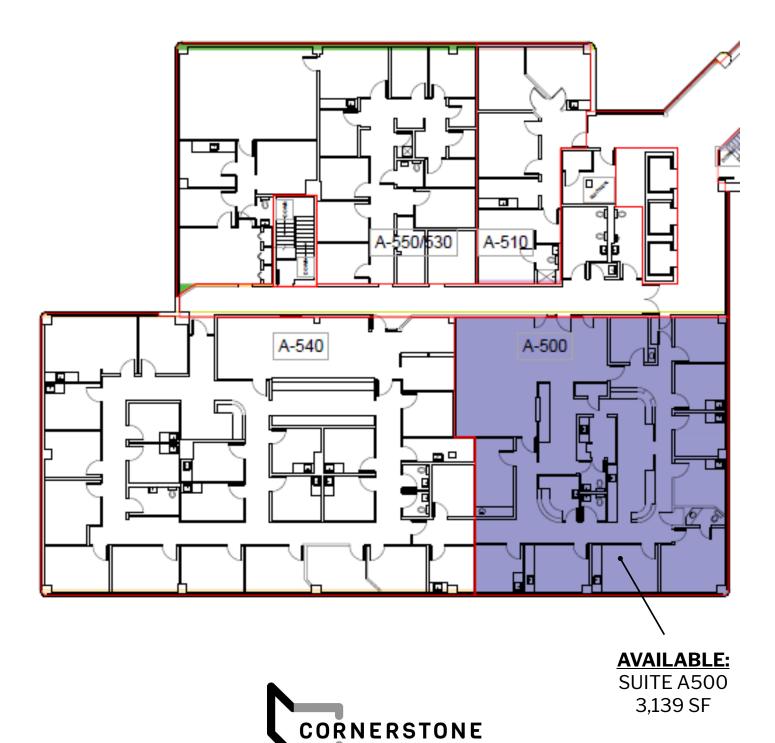

SE

## PROPERTY HIGHLIGHTS:

- Building Size: 174,225 SF
- Conveniently located on Harrodsburg Road, across the street from CHI St. Joseph Hospital and the Lexington Surgery Center
- Less than 2 miles from the heart of downtown Lexington and less than 15 minutes from Bluegrass Airport
- Easy access to/from I-4 and US Highway 68
- High visibility from US-68/Harrodsburg Road with close proximity to hospital systems make this a prime site for medical practices

### NOW AVAILABLE: SUITE A500: 3,139 RSF



## ST. JOSEPH OFFICE PARK CONDOMINIUMS

1401 HARRODSBURG ROAD LEXINGTON, KY 40504

### CONTACT:

Callie Gray Brokerage Associate 502.890.2043 CGray@cciin.com

### CORNERSTONE COMPANIES, INC

250 E. Liberty St., Suite 801 Louisville, KY 40202

# LOCATION







# FLOOR PLAN

## **5TH FLOOR**