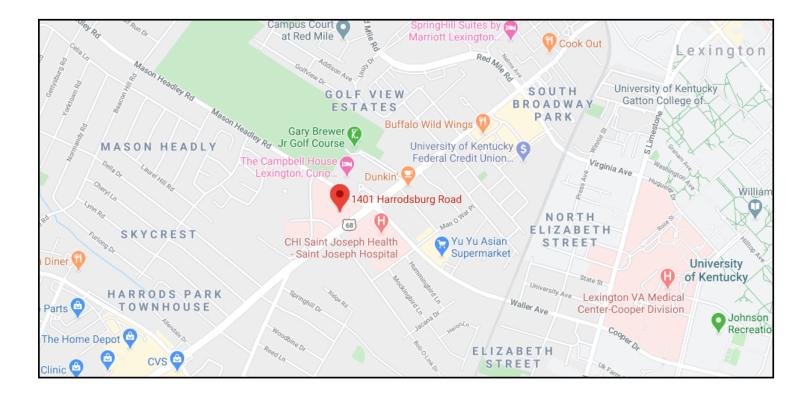

CONTIGUOUS: 2,161 RSF







# FOR LEASE

## PROPERTY HIGHLIGHTS:

- Building Size: 174,225 SF
- Conveniently located on Harrodsburg Road, across the street from CHI St. Joseph Hospital and the Lexington Surgery Center
- Less than 2 miles from the heart of downtown Lexington and less than 15 minutes from Bluegrass Airport
- Easy access to/from I-4 and US Highway 68
- High visibility from US-68/Harrodsburg Road with close proximity to hospital systems make this a prime site for medical practices

### NOW AVAILABLE: SUITE A500: 3,139 RSF



## ST. JOSEPH OFFICE PARK CONDOMINIUMS

1401 HARRODSBURG ROAD LEXINGTON, KY 40504

### CONTACT:

Callie Gray Brokerage Associate 502.890.2043 CGray@cciin.com

### CORNERSTONE COMPANIES, INC

250 E. Liberty St., Suite 801 Louisville, KY 40202

# LOCATION







# FLOOR PLAN

## **5TH FLOOR**