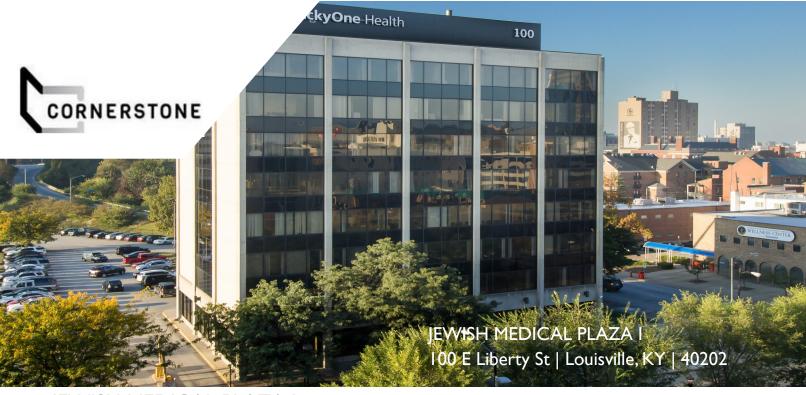

## JEWISH MEDICAL PLAZA I

100 E Liberty St | Louisville, Kentucky | 40202

## 1,474 Square Feet of Available Space

Medical Office Building

Conveniently located just W Liberty St (SR 60) and 1st St. Easy access to I-65. Minutes from Jewish Hospital and Norton Children's Hospital.