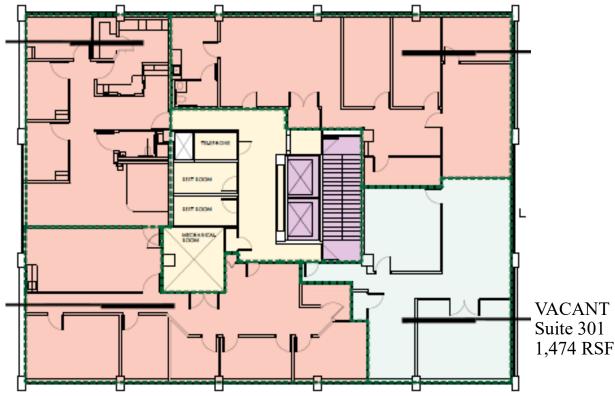

## 1,474 Square Feet of Available Space

Medical Office Building

Conveniently located just W Liberty St (SR 60) and 1st St. Easy access to I-65. Minutes from Jewish Hospital and Norton Children's Hospital.