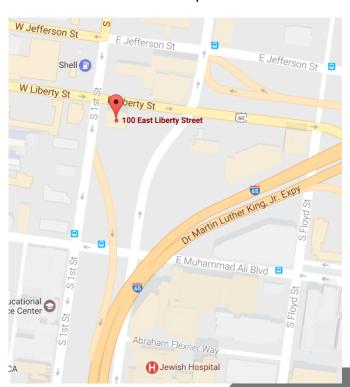

## JEWISH MEDICAL PLAZA I

100 E Liberty St | Louisville, Kentucky | 40202

## 1,474 Square Feet of Available Space

Medical Office Building

Conveniently located just W Liberty St (SR 60) and 1st St. Easy access to I-65. Minutes from Jewish Hospital and Norton Children's Hospital.