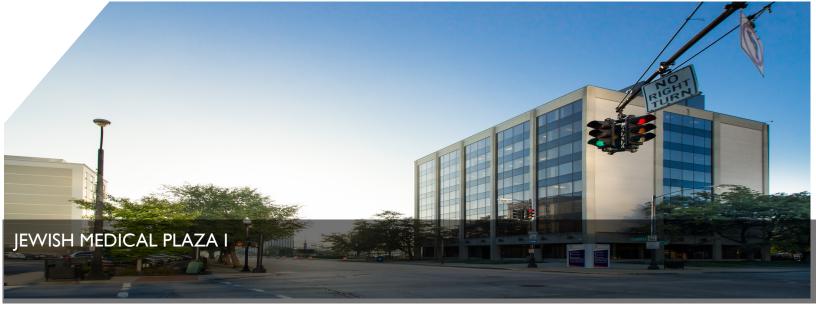

## JEWISH MEDICAL PLAZA I

100 E Liberty St | Louisville, Kentucky | 40202

## 1,474 Square Feet of Available Space

Medical Office Building

Conveniently located just W Liberty St (SR 60) and 1st St. Easy access to I-65. Minutes from Jewish Hospital and Norton Children's Hospital.