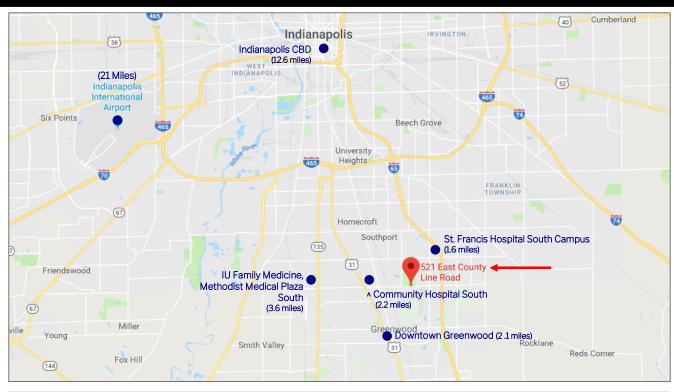

This property is located less than 20 minutes from downtown Indianapolis and 25 minutes from the Indianapolis International Airport. Situated one mile west of Interstate 65, this location is easily accessible to both patients and staff. Its high degree of visibility from County Line Road and competitive lease terms make this a prime site for medical practices.

#### **NEARBY HOSPITAL SYSTEMS:**

- COMMUNITY HOSPITAL SOUTH (2.2 MILES)
- St. Francis Hospital South Campus (1.8 Miles)
- IU HEALTH PHYSICIANS FAMILY AND INTERNAL HEALTH AT METHODIST MEDICAL PLAZA SOUTH (3.5MILES)

# LOCATION