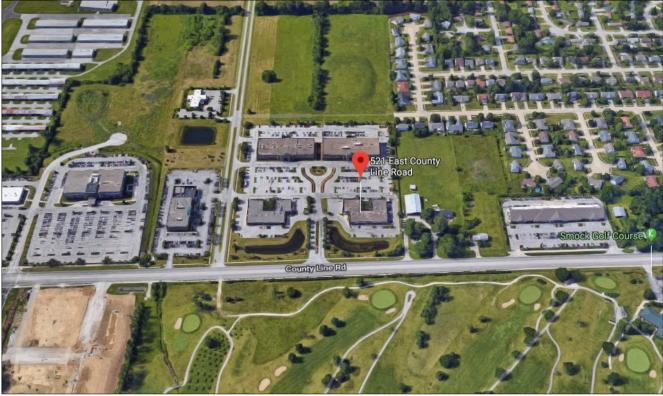

# INDIANA AMERICAN MEDICAL OFFICE BUILDING 3

Indiana American Medical Office Building 3 is an 18,359 RSF facility located at 521 E. County Line Road in Greenwood, Indiana. Greenwood was a 2017 recipient of Time Magazine's Best Places to Live in America award for its family-friendly lifestyle, low cost of living and healthy economic outlook.

This property is located less than 20 minutes from downtown Indianapolis and 25 minutes from the Indianapolis International Airport. Situated one mile west of Interstate 65, this location is easily accessible to both patients and staff. Its high degree of visibility from County Line Road and competitive lease terms make this a prime site for medical practices.