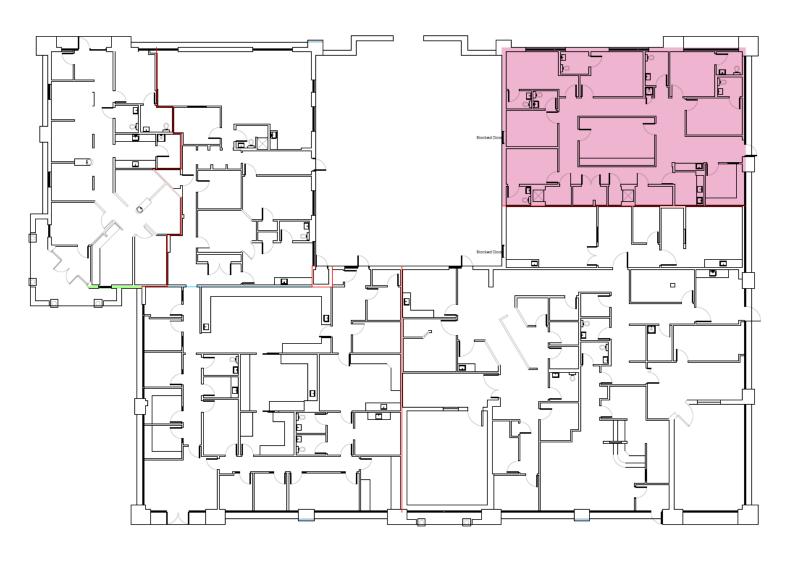

## FLOOR PLAN

**STE G: 2,640 RSF** (available 1/1/21)

AVAILABLE SUITE:Suite G: 2,640 RSF