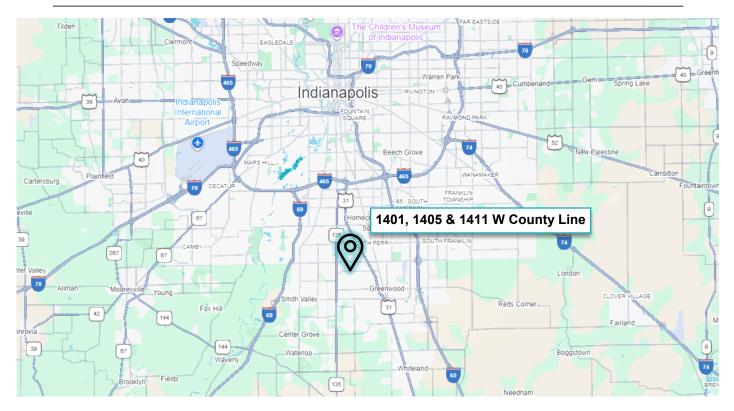

### LOCATION

#### **PARK 1401**

1401, 1405 & 1411 W COUNTY LINE RD. GREENWOOD, IN 46142