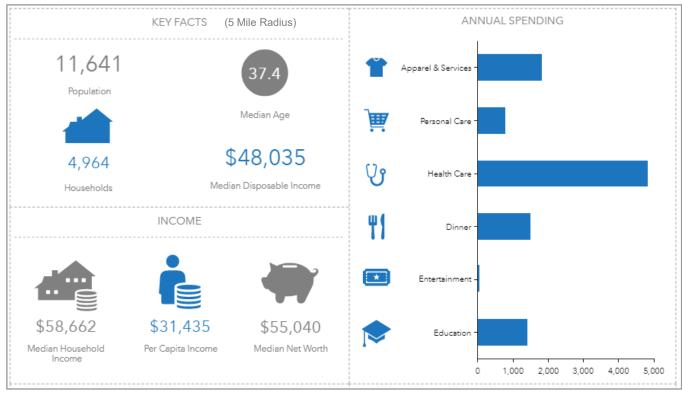

Y HIGHLIGHTS:**

- 4,835 RSF For Lease:
  - Suite 1405F: 2,802 SF
  - Shell Space: 2,033 SF
- Located at West County Line Road & Easy Street
- Convenient access to US-31 & SR 135
- Proximity to high-traffic retail & residential areas
- Less than 5 miles from Greenwood Community Schools
- Less than 2 miles from Community Hospital South and less than 5 miles from Franciscan Health Indianapolis

#### **PARK 1401**

1401, 1405 & 1411 W COUNTY LINE RD. GREENWOOD, IN 46142

#### CONTACT:

Bill McClamroch
Brokerage Associate
317.919.2992
bmcclamroch@cciin.com

#### CORNERSTONE COMPANIES, INC.

8902 N. Meridian Street, Suite 205 Indianapolis, IN 46260



### FLOOR PLAN

#### **SUITE 1405F**

2,802 RSF





CornerstoneCompaniesInc.com

## SITE PLAN





CornerstoneCompaniesInc.com

### LOCATION