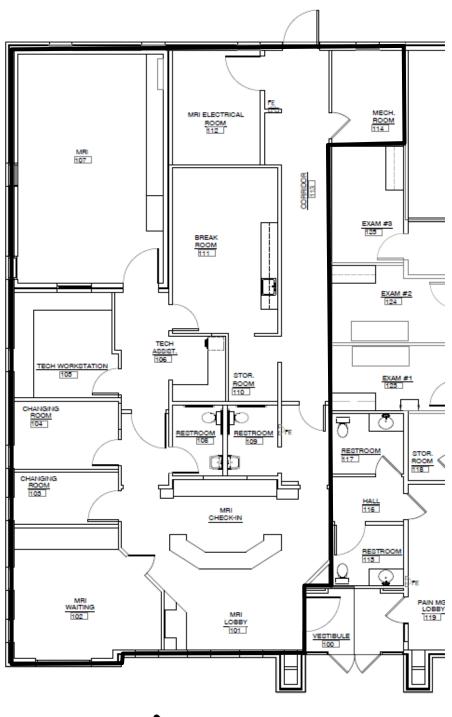

# FOR LEASE

#### **PROPERTY HIGHLIGHTS:**

- 4,835 RSF For Lease:
  - Suite 1405F: 2,802 SF
  - Shell Space: 2,033 SF
- Located at West County Line Road & Easy Street
- Convenient access to US-31 & SR 135
- Proximity to high-traffic retail & residential areas
- Less than 5 miles from Greenwood Community Schools
- Less than 2 miles from Community Hospital South and less than 5 miles from Franciscan Health Indianapolis

#### **PARK 1401**

1401, 1405 & 1411 W COUNTY LINE RD. GREENWOOD, IN 46142

#### CONTACT:

Bill McClamroch
Brokerage Associate
317.919.2992
bmcclamroch@cciin.com

#### CORNERSTONE COMPANIES, INC.

8902 N. Meridian Street, Suite 205 Indianapolis, IN 46260



### FLOOR PLAN

#### **SUITE 1405F**

2,802 RSF





CornerstoneCompaniesInc.com

## SITE PLAN





CornerstoneCompaniesInc.com

### LOCATION