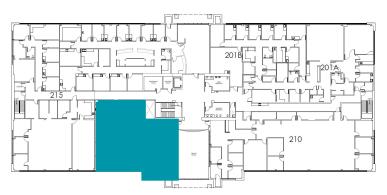

## PROPERTY HIGHLIGHTS

- Medical office for sublease
- Suite 212: 3,376 SF
- Sublease expires 6/30/28
- Outpatient medical facility conveniently located off I-65 and County Line Road
- Easy access to major highways including I-65, I-465, and US 31
- Minutes from Community Hospital South, Community Rehabilitation Hospital South, Franciscan Health Indianapolis Hospital, and Ortholndy Hospital South

533 E County Line Rd. <u>Greenwood</u>, IN 46143



Ben Cohen, MBA VP, Brokerage 317-754-6245 bcohen@cciin.com

Cornerstone Companies, Inc. 8902 N Meridian Street, Suite 205 Indianapolis, IN, 46260

## FLOOR PLAN

Suite 212 3,376 SF Medical Office



CORNERSTONE

**KEY PLAN** 





## DEMOGRAPHICS

\*5-mile radius of site





74,971 Households \$35,403



%

\$69,174 Median Household Income

\$55,680 Median Disposable Income

\$151,414 Median Net Worth

## Per Capita Income





**Ben Cohen, MBA** VP, Brokerage 317-754-6245 bcohen@cciin.com

**Cornerstone Companies, Inc.** 8902 N Meridian Street, Suite 205 Indianapolis, IN, 46260

© 2023 Cornerstone Companies, Inc. All rights reserved. Although the information contained herein has been obtained from sources deemed reliable. Owner, Cornerstone Companies, Inc., and/or their representatives, brokers or agents make no representation or warranty as to its accuracy or completeness. Any reliance on this information is solely at your own risk