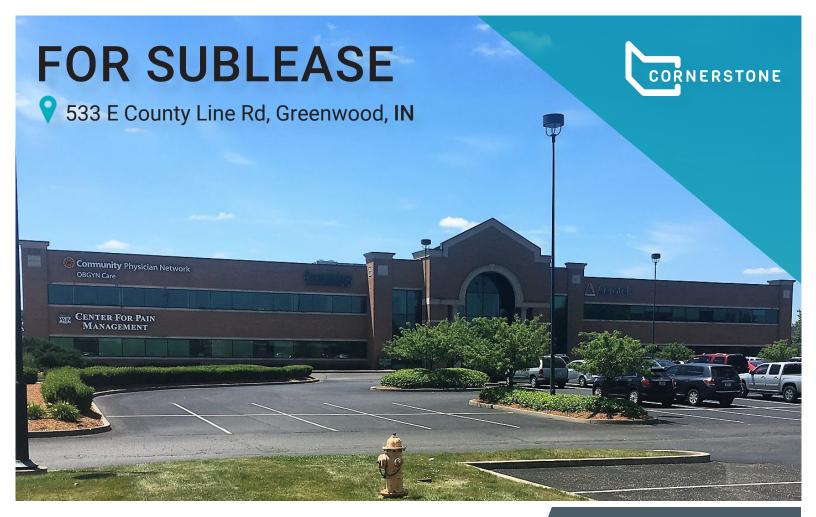

## PROPERTY HIGHLIGHTS

- Medical office for sublease
- Suite 212: 3,376 SF
- Sublease expires 6/30/28
- Outpatient medical facility conveniently located off I-65 and County Line Road
- Easy access to major highways including I-65, I-465, and US 31
- Minutes from Community Hospital South, Community Rehabilitation Hospital South, Franciscan Health Indianapolis Hospital, and Ortholndy Hospital South

533 E County Line Rd. <u>Greenwood</u>, IN 46143

Ben Cohen, MBA VP, Brokerage 317-754-6245 bcohen@cciin.com

Cornerstone Companies, Inc. 8902 N Meridian Street, Suite 205 Indianapolis, IN, 46260