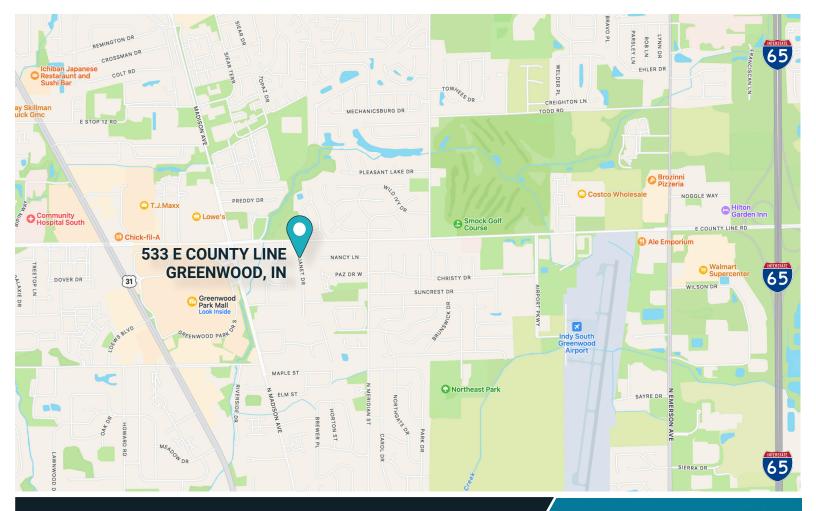

## PROPERTY HIGHLIGHTS

- Medical office for sublease
- Suite 212: 3,376 SF
- Sublease expires 6/30/28
- Outpatient medical facility conveniently located off I-65 and County Line Road
- Easy access to major highways including I-65, I-465, and US 31
- Minutes from Community Hospital South, Community Rehabilitation Hospital South, Franciscan Health Indianapolis Hospital, and Ortholndy Hospital South

533 E County Line Rd. <u>Greenwood</u>, IN 46143

Ben Cohen, MBA VP, Brokerage 317-754-6245 bcohen@cciin.com

Cornerstone Companies, Inc. 8902 N Meridian Street, Suite 205 Indianapolis, IN, 46260