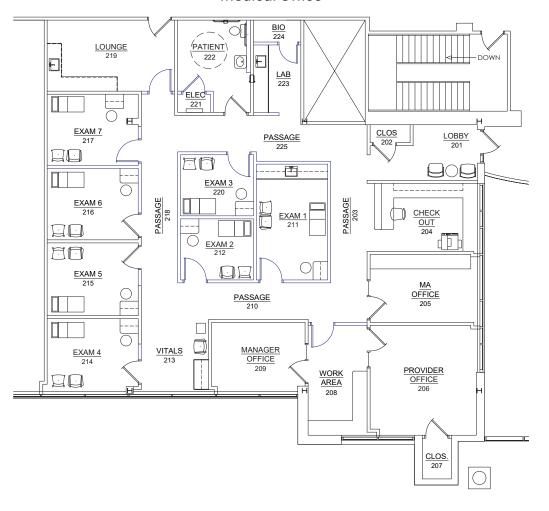

## PROPERTY HIGHLIGHTS

- Medical office for sublease
- Suite 212: 3,376 SF
- Sublease expires 6/30/28
- Outpatient medical facility conveniently located off I-65 and County Line Road
- Easy access to major highways including I-65, I-465, and US 31
- Minutes from Community Hospital South, Community Rehabilitation Hospital South, Franciscan Health Indianapolis Hospital, and Ortholndy Hospital South

533 E County Line Rd. <u>Greenwood</u>, IN 46143



Ben Cohen, MBA VP, Brokerage 317-754-6245 bcohen@cciin.com

Cornerstone Companies, Inc. 8902 N Meridian Street, Suite 205 Indianapolis, IN, 46260

## FLOOR PLAN

Suite 212 3,376 SF Medical Office



CORNERSTONE

**KEY PLAN** 





## DEMOGRAPHICS

\*5-mile radius of site





74,971 Households \$35,403



%

\$69,174 Median Household Income

\$55,680 Median Disposable Income

\$151,414 Median Net Worth

## Per Capita Income





**Ben Cohen, MBA** VP, Brokerage 317-754-6245 bcohen@cciin.com

**Cornerstone Companies, Inc.** 8902 N Meridian Street, Suite 205 Indianapolis, IN, 46260

© 2023 Cornerstone Companies, Inc. All rights reserved. Although the information contained herein has been obtained from sources deemed reliable. Owner, Cornerstone Companies, Inc., and/or their representatives, brokers or agents make no representation or warranty as to its accuracy or completeness. Any reliance on this information is solely at your own risk