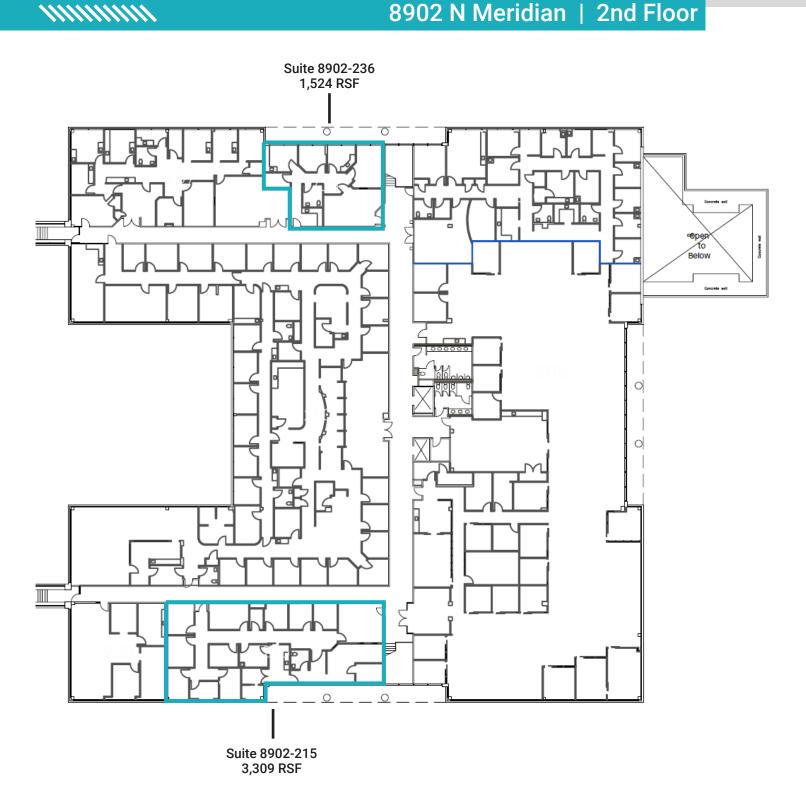

#### **FLOOR PLANS**

Lakeview Medical Office Park 8902-9002 N Meridian St. Indianapolis, IN

8902 N Meridian | 2nd Floor

IIIIIIIIII