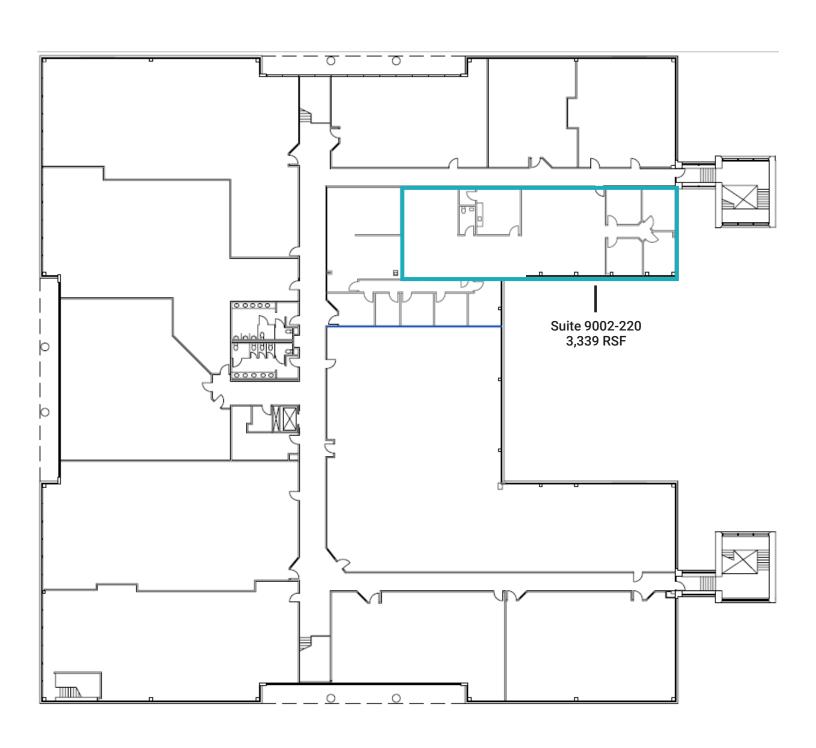

#### **FLOOR PLANS**

Lakeview Medical Office Park 8902-9002 N Meridian St. Indianapolis, IN

9002 N Meridian | 2nd Floor