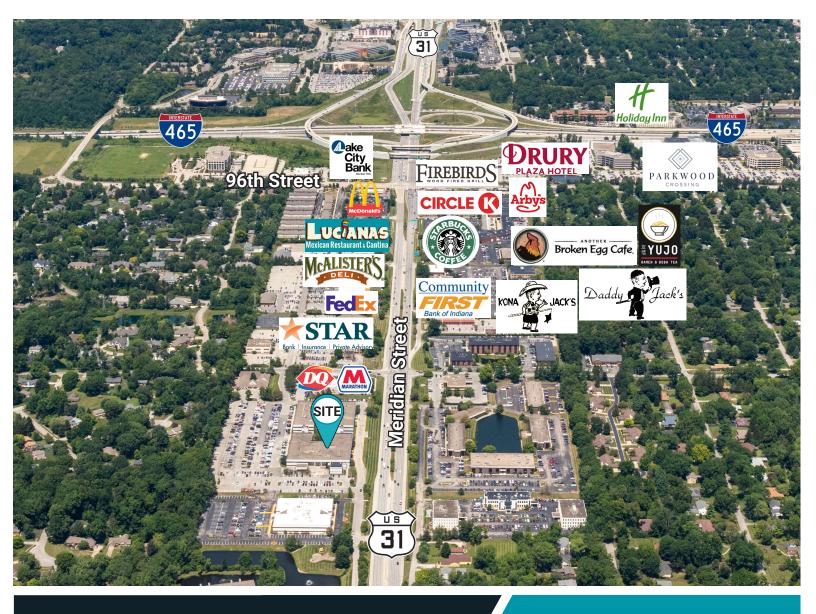

#### **PROPERTY DETAILS**

- Building Size: 179,733 RSF
- 19,130 RSF For Lease
- Conveniently located off 91st and Meridian Street
- Highly sought-after location with easy access to US
   31 and I-465
- Sits approximately 3 miles south of IU Health North Hospital, 4 miles east of St. Vincent Hospital, and 5 miles south of St. Vincent Carmel Hospital
- · Features a private, landscaped interior courtyard
- · Highly visible location with signage opportunities