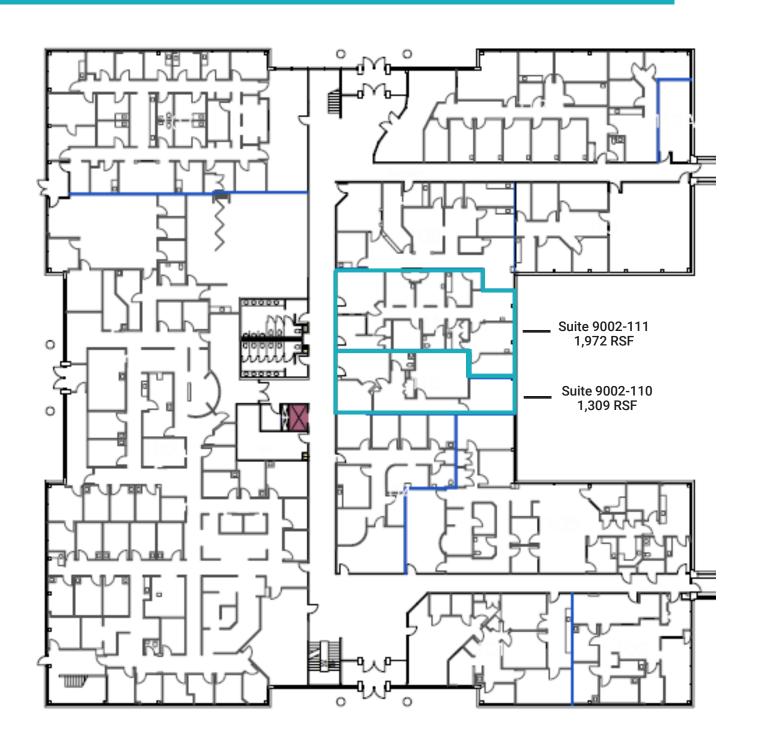

#### **FLOOR PLANS**

Lakeview Medical Office Park 8902-9002 N Meridian St. Indianapolis, IN

9002 N Meridian | 1st Floor

IIIIIIIIIII