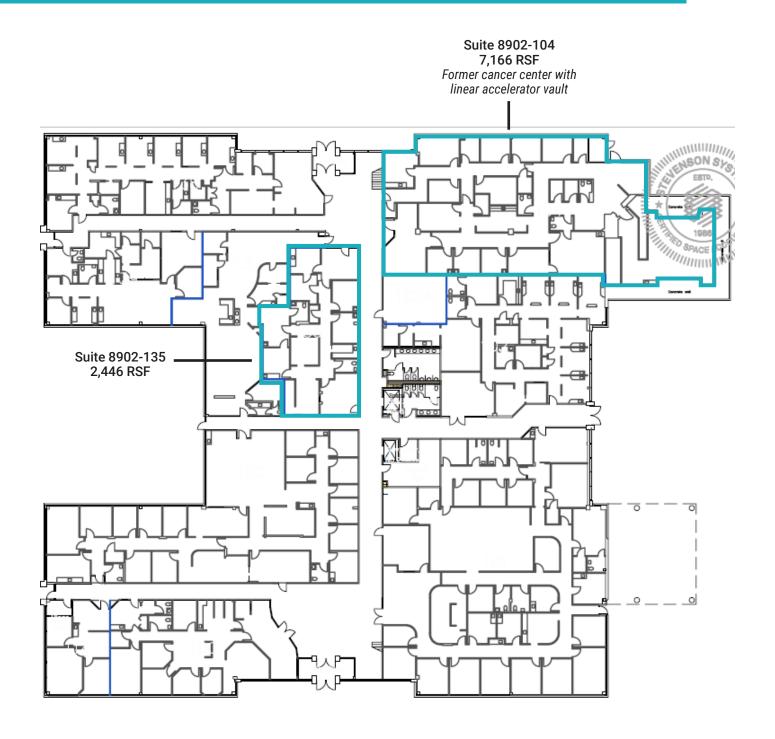

# **FOR LEASE**



IIIIIIIIII

#### **PROPERTY DETAILS**

- Building Size: 179,733 RSF
- 19,130 RSF For Lease
- Conveniently located off 91st and Meridian Street
- Highly sought-after location with easy access to US
   31 and I-465
- Sits approximately 3 miles south of IU Health North Hospital, 4 miles east of St. Vincent Hospital, and 5 miles south of St. Vincent Carmel Hospital
- · Features a private, landscaped interior courtyard
- · Highly visible location with signage opportunities



Lakeview Medical Office Park 8902-9002 N Meridian St. Indianapolis, IN 46260



Ross Goyer EVP, Brokerage 317.288.9011 rgoyer@cornerstonecompaniesinc.com





IIIIIIIIII

### **FLOOR PLANS**

Lakeview Medical Office Park 8902-9002 N Meridian St. Indianapolis, IN

#### 8902 N Meridian | 1st Floor





#### **FLOOR PLANS**

Lakeview Medical Office Park 8902-9002 N Meridian St. Indianapolis, IN

8902 N Meridian | 2nd Floor





IIIIIIIIII

#### **FLOOR PLANS**

Lakeview Medical Office Park 8902-9002 N Meridian St. Indianapolis, IN

9002 N Meridian | 1st Floor





IIIIIIIIIII

#### **FLOOR PLANS**

Lakeview Medical Office Park 8902-9002 N Meridian St. Indianapolis, IN

9002 N Meridian | 2nd Floor





## DEMOGRAPHICS (5 - mile radius)



181,008
Population



ろる. / Median Age



CONTACT

77,824 Households



\$82,092

Median Household Income Ross Goyer EVP, Brokerage 317.288.9011 rgoyer@cornerstonecompaniesinc.com

> Cornerstone Companies, Inc. 8902 N Meridian Street, Suite 205 Indianapolis, IN 46260