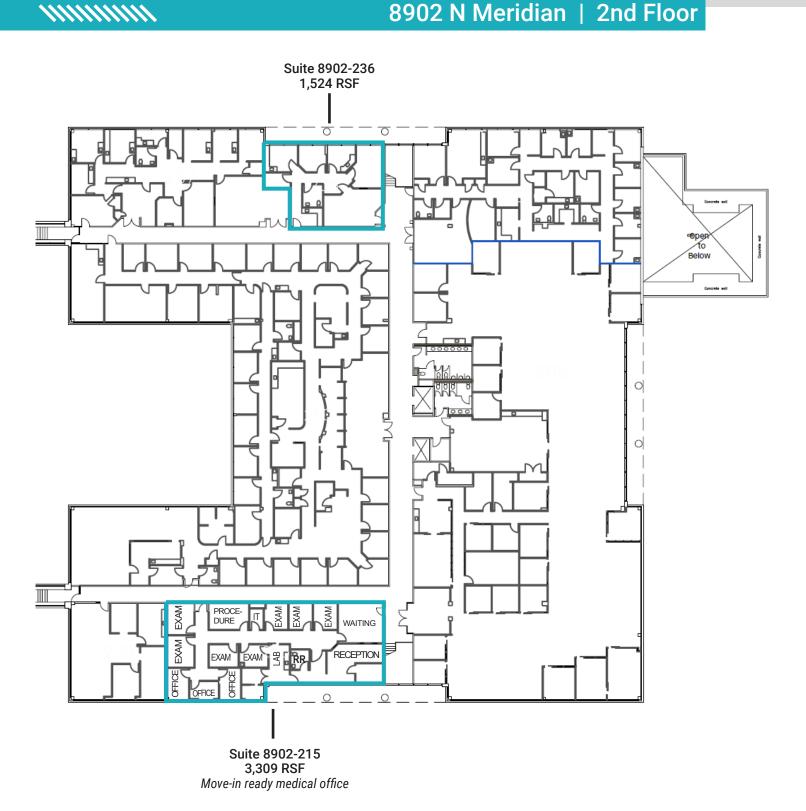

## **FLOOR PLANS**

Lakeview Medical Office Park 8902-9002 N Meridian St. Indianapolis, IN

#### 8902 N Meridian | 2nd Floor

IIIIIIIIIII