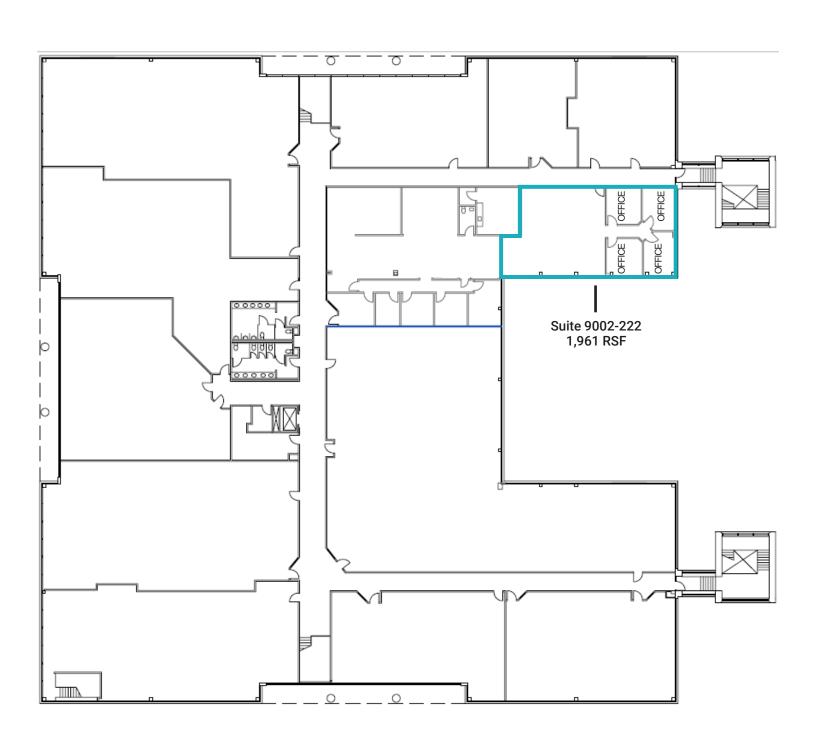

# **FLOOR PLANS**

Lakeview Medical Office Park 8902-9002 N Meridian St. Indianapolis, IN

9002 N Meridian | 2nd Floor