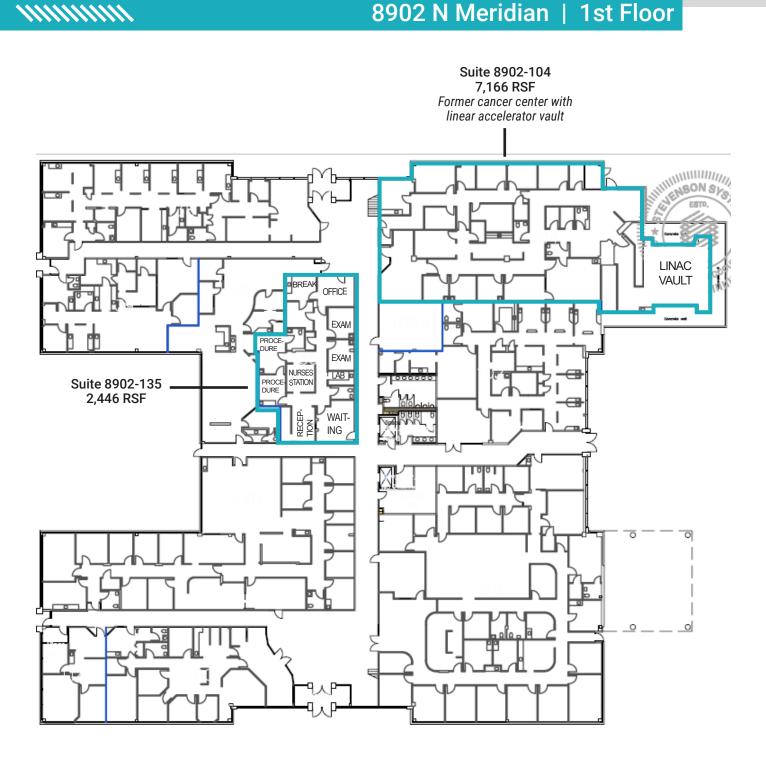

## **FLOOR PLANS**

Lakeview Medical Office Park 8902-9002 N Meridian St. Indianapolis, IN

### 8902 N Meridian | 1st Floor