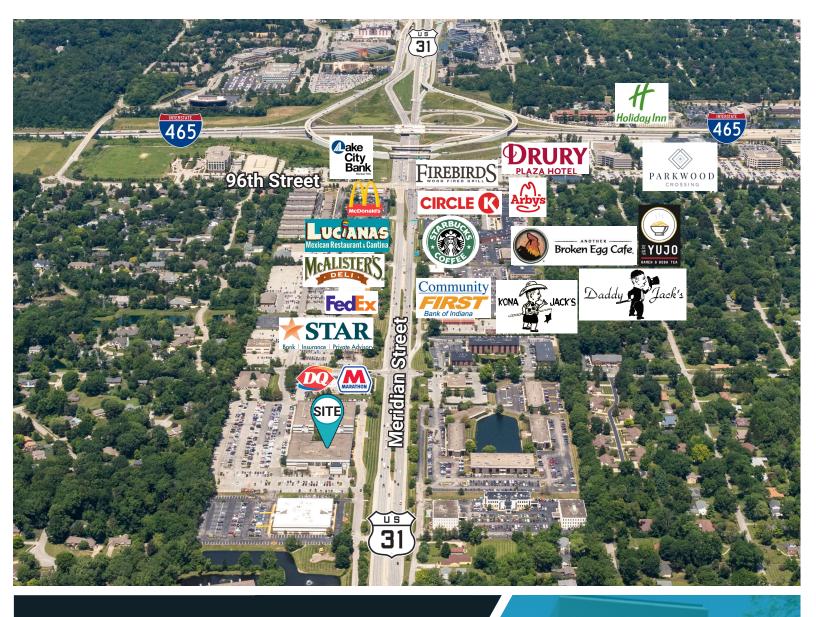

#### **PROPERTY DETAILS**

• Building Size: 179,733 RSF

• 16,406 RSF For Lease

 Highly sought-after location off 91<sup>st</sup> & Meridian Street with easy access to US 31 & I-465

 Within 5 miles of several major hospitals, including IU Health North Hospital, Ascension St. Vincent Indianapolis Hospital, Ascension St. Vincent Carmel Hospital, and Franciscan Health Carmel