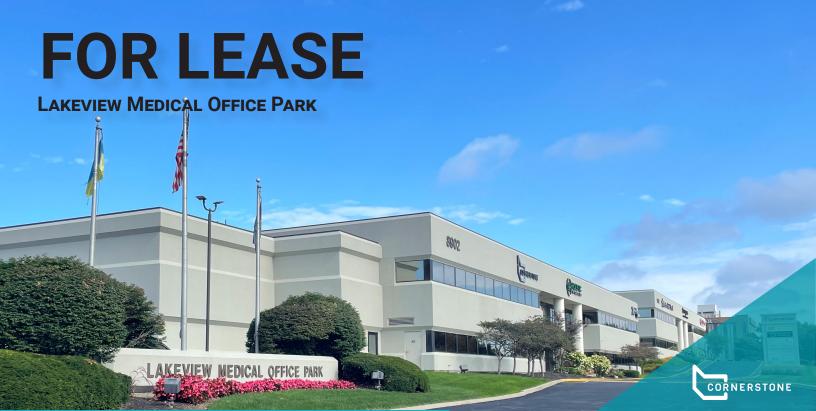

#### **PROPERTY DETAILS**

• Building Size: 179,733 RSF

• 16,406 RSF For Lease

 Highly sought-after location off 91<sup>st</sup> & Meridian Street with easy access to US 31 & I-465

 Within 5 miles of several major hospitals, including IU Health North Hospital, Ascension St. Vincent Indianapolis Hospital, Ascension St. Vincent Carmel Hospital, and Franciscan Health Carmel

• Building features an interior courtyard

Highly visible location with signage opportunities