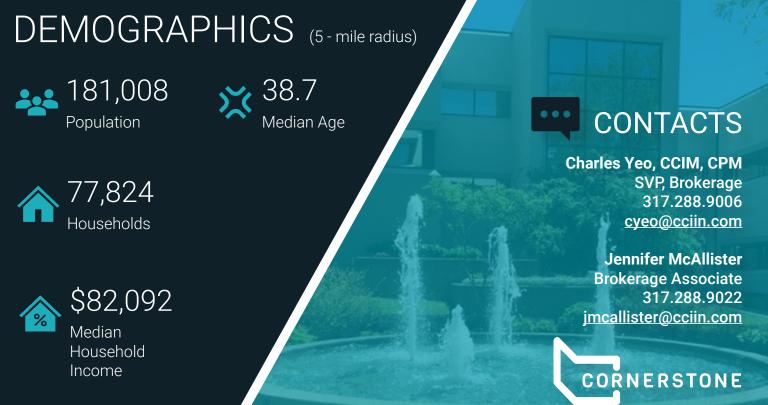

spitals, including IU Health North Hospital, Ascension St. Vincent Indianapolis Hospital, Ascension St. Vincent Carmel Hospital, and Franciscan Health Carmel

· Building features an interior courtyard

 Highly visible location with signage opportunities







## **FLOOR PLANS**

Lakeview Medical Office Park 8902-9002 N Meridian St. Indianapolis, IN

#### 8902 N Meridian | 1st Floor





## **FLOOR PLANS**

Lakeview Medical Office Park 8902-9002 N Meridian St. Indianapolis, IN

8902 N Meridian | 2<sup>nd</sup> Floor





IIIIIIIIIII

# **FLOOR PLANS**

Lakeview Medical Office Park 8902-9002 N Meridian St. Indianapolis, IN

9002 N Meridian | 1st Floor





## **FLOOR PLANS**

Lakeview Medical Office Park 8902-9002 N Meridian St. Indianapolis, IN

9002 N Meridian | 2<sup>nd</sup> Floor