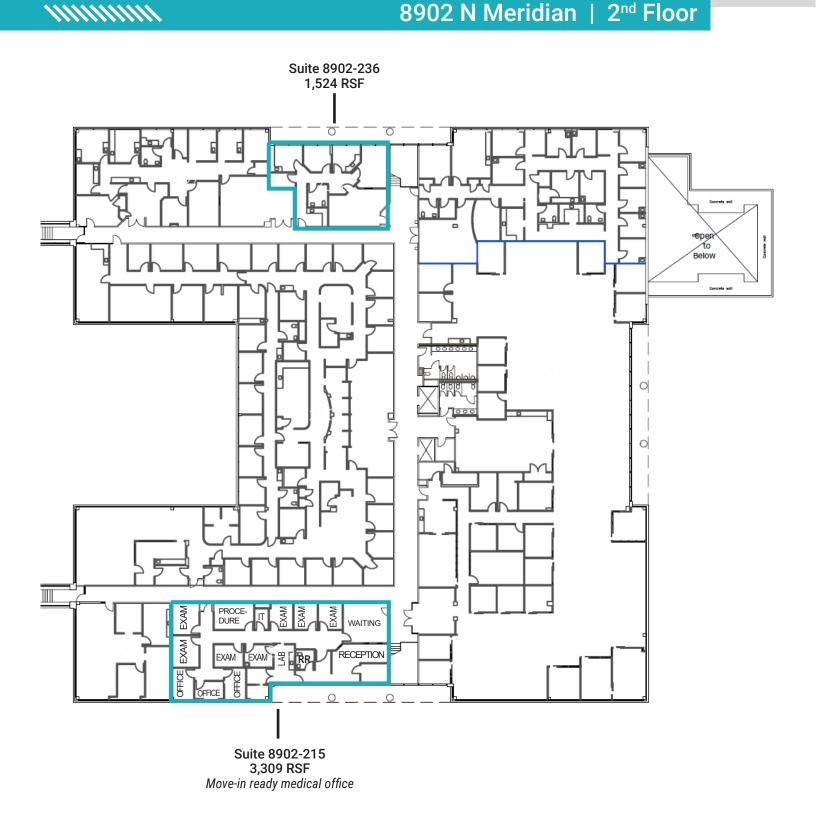

## **FLOOR PLANS**

Lakeview Medical Office Park 8902-9002 N Meridian St. Indianapolis, IN

8902 N Meridian | 2<sup>nd</sup> Floor

IIIIIIIIIII