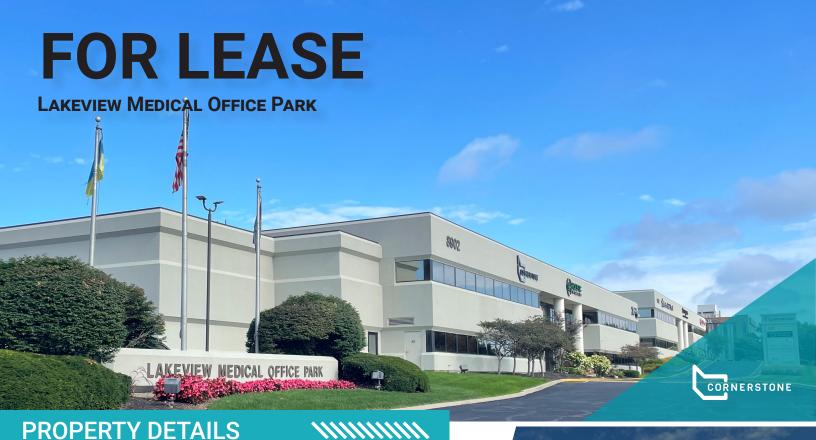

#### **PROPERTY DETAILS**

• Building Size: 179,733 RSF

• 27,633 RSF For Lease

• Highly sought-after location off 91st & Meridian Street with easy access to US 31 & I-465

· Within 5 miles of several major hospitals, including IU Health North Hospital, Ascension St. Vincent Indianapolis Hospital, Ascension St. Vincent Carmel Hospital, and Franciscan Health Carmel

· Building features an interior courtyard

 Highly visible location with signage opportunities