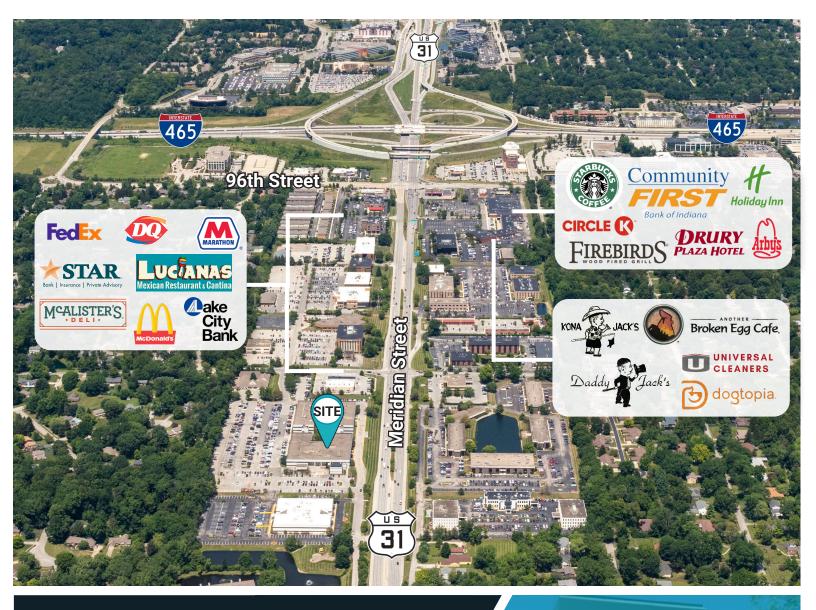

#### **PROPERTY DETAILS**

• Building Size: 179,733 RSF

• 27,633 RSF For Lease

• Highly sought-after location off 91st & Meridian Street with easy access to US 31 & I-465

· Within 5 miles of several major hospitals, including IU Health North Hospital, Ascension St. Vincent Indianapolis Hospital, Ascension St. Vincent Carmel Hospital, and Franciscan Health Carmel