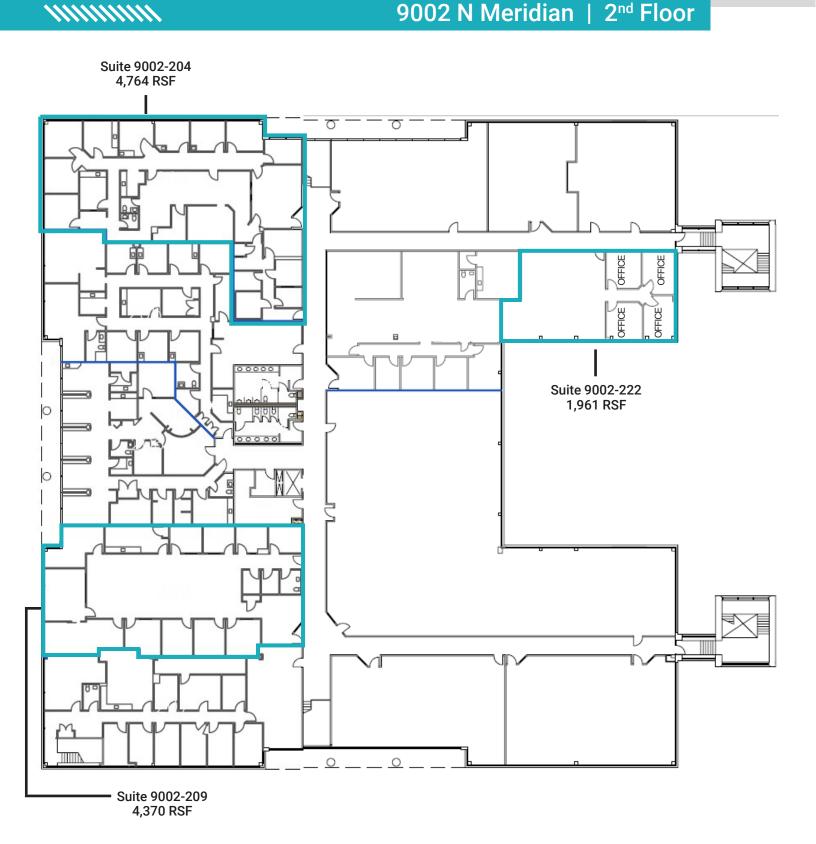

## **FLOOR PLANS**

Lakeview Medical Office Park 8902-9002 N Meridian St. Indianapolis, IN

9002 N Meridian | 2<sup>nd</sup> Floor