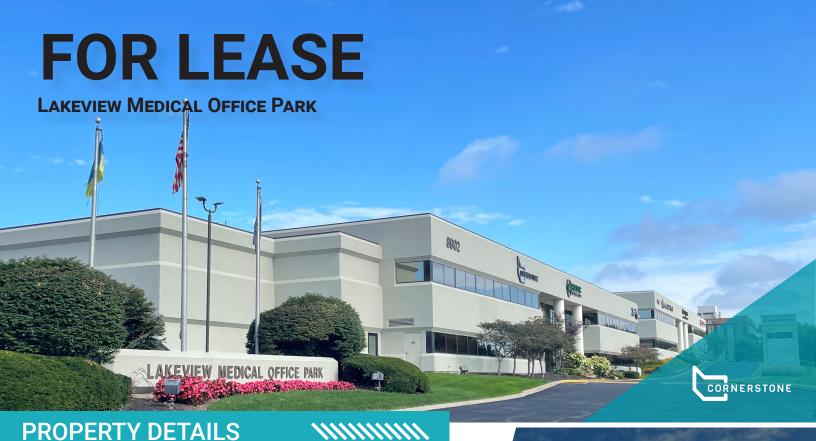

#### **PROPERTY DETAILS**

- Building Size: 179,733 RSF
- 23,263 RSF For Lease
- Highly sought-after location off 91st & Meridian Street with easy access to US 31 & I-465
- · Within 5 miles of several major hospitals, including IU Health North Hospital, Ascension St. Vincent Indianapolis Hospital, Ascension St. Vincent Carmel Hospital, and Franciscan Health Carmel
- · Building features an interior courtyard
- Highly visible location with signage opportunities