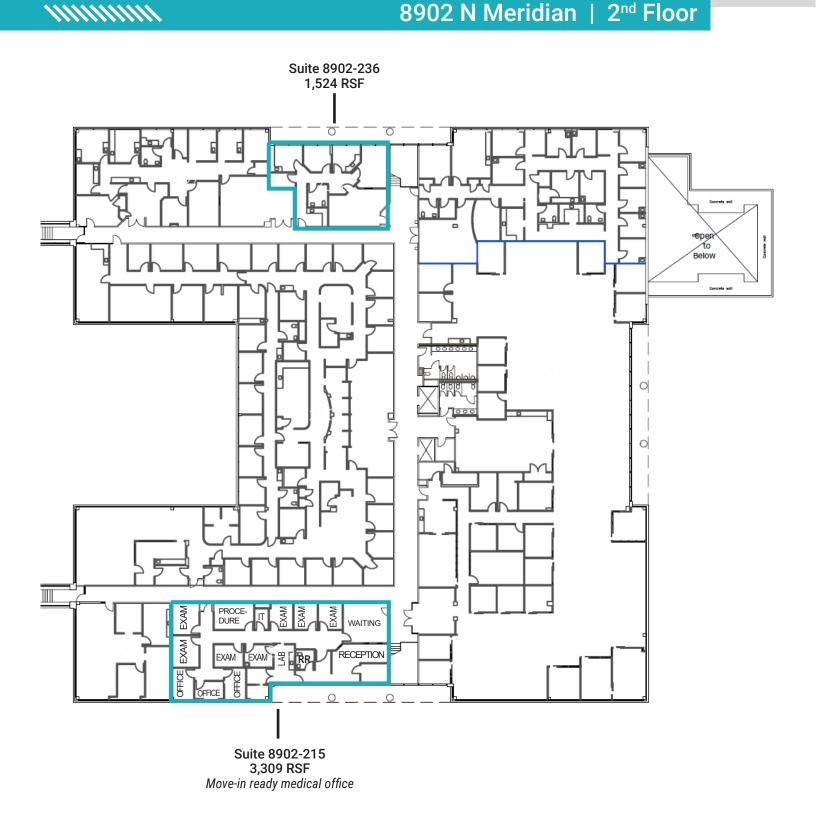

### **FLOOR PLANS**

Lakeview Medical Office Park 8902-9002 N Meridian St. Indianapolis, IN

8902 N Meridian | 2<sup>nd</sup> Floor

IIIIIIIIIII