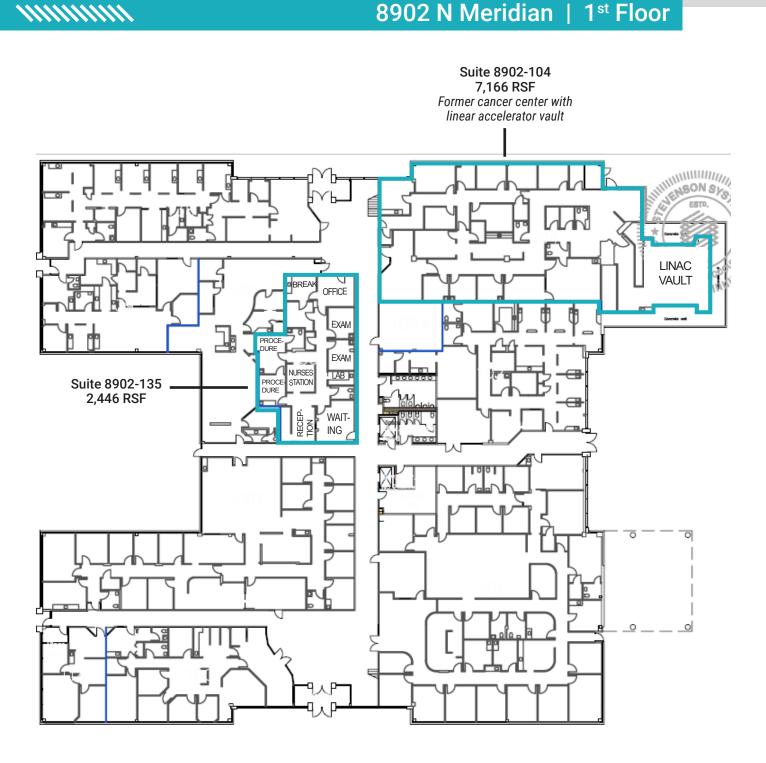

## **FLOOR PLANS**

Lakeview Medical Office Park 8902-9002 N Meridian St. Indianapolis, IN

#### 8902 N Meridian | 1st Floor