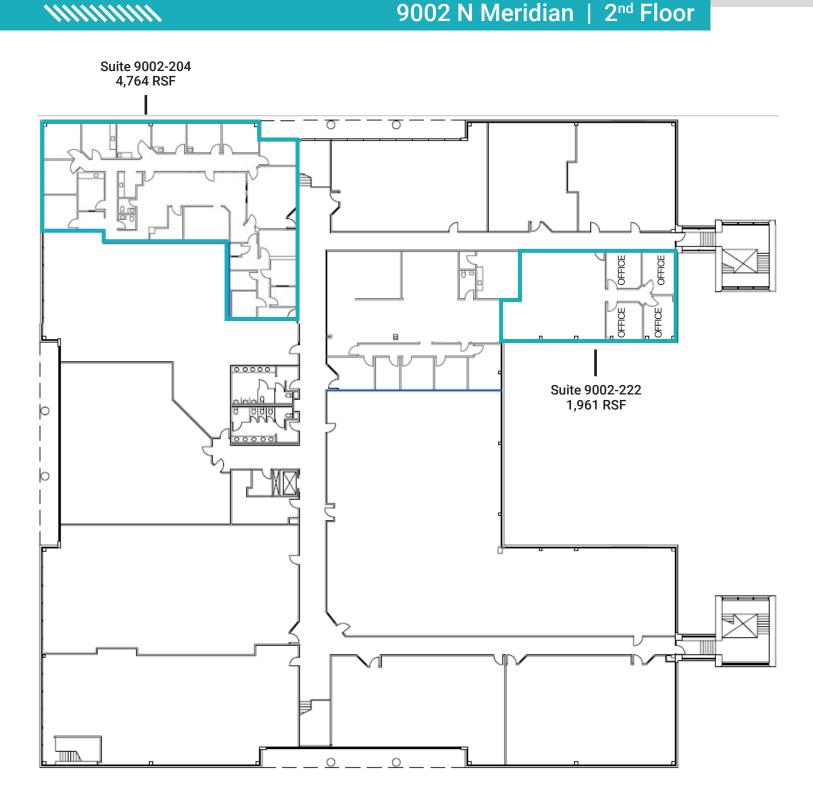

## **FLOOR PLANS**

Lakeview Medical Office Park 8902-9002 N Meridian St. Indianapolis, IN

9002 N Meridian | 2<sup>nd</sup> Floor