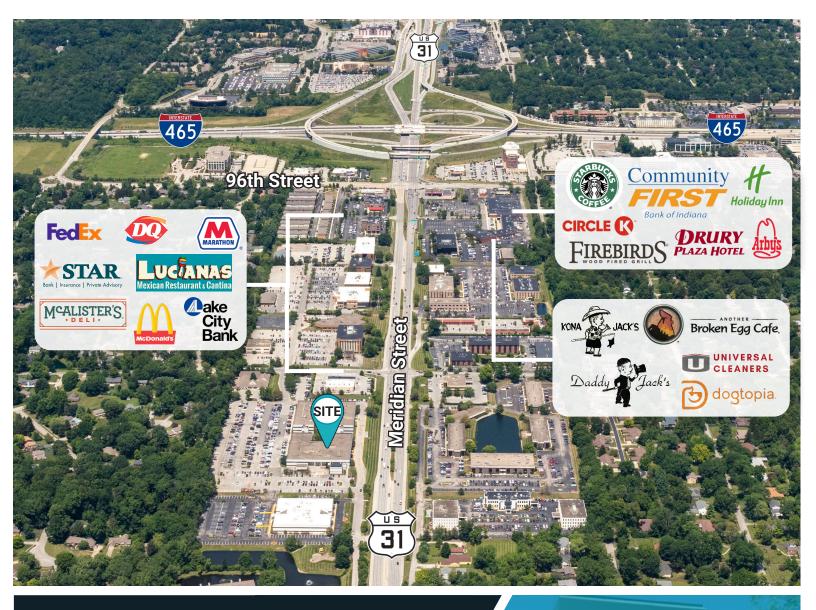

#### **PROPERTY DETAILS**

- Building Size: 179,733 RSF
- 23,263 RSF For Lease
- Highly sought-after location off 91st & Meridian Street with easy access to US 31 & I-465
- · Within 5 miles of several major hospitals, including IU Health North Hospital, Ascension St. Vincent Indianapolis Hospital, Ascension St. Vincent Carmel Hospital, and Franciscan Health Carmel
- · Building features an interior courtyard
- Highly visible location with signage opportunities