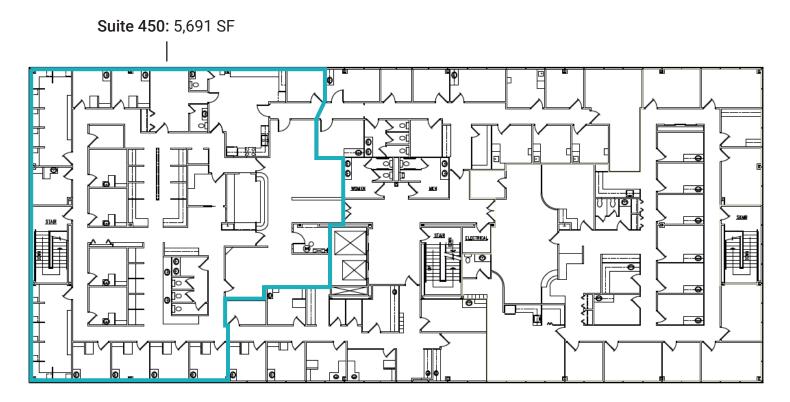

### **PROPERTY HIGHLIGHTS**

- 23,910 RSF of medical office space available
- Situated just off 86th Street & Township Line Road
- Competitive rental rates and tenant construction allowances
- Adjacent to the Acension St. Vincent Indianapolis Hospital & the Ascension St. Vincent Women's Hospital
- Less than 10 miles from the IU Health North Hospital, IU Health Methodist Hospital, and Ortholndy Hospital





Charles J. Yeo, CCIM, CPM Senior Vice President, Brokerage 317.288.9006 CYeo@cciin.com

Cornerstone Companies, Inc. 8902 N Meridian Street, Suite 205, Indianapolis, IN CornerstoneCompaniesInc.com | 317.841.9900

# **FLOOR PLANS**

#### 2ND FLOOR

Suite 200-220: 10,763 SF (divisible)



**3RD FLOOR** 



Suite 300: 3,868 SF



## **FLOOR PLANS**

#### **4TH FLOOR**



### OFFICE PARK LOCATION \* Demographics within 5 mi



Population

72,699 Households



Per Capita Income

#### \$80,829 %

Median Household Income

## CONTACT

Charles J. Yeo, CCIM, CPM Senior Vice President, Bokerage 317.288.9006 CYeo@cciin.com



© 2023 Cornerstone Companies, Inc. All rights reserved. Although the information contained herein has