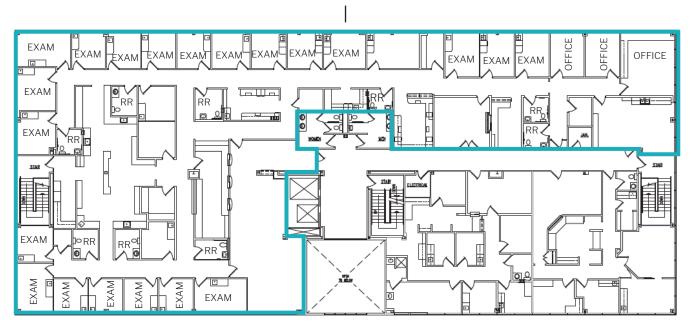

# **FLOOR PLANS**

#### 2ND FLOOR

Suite 200-220: 10,763 SF (divisible)

**3RD FLOOR** 

Suite 300: 3,868 SF