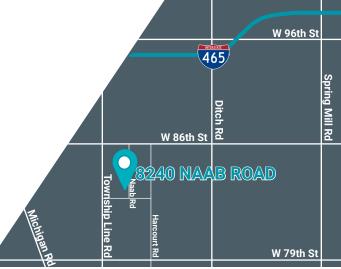

### OFFICE PARK LOCATION \* Demographics within 5 mi

Population

72,699 Households

Per Capita Income

#### \$80,829 %

Median Household Income