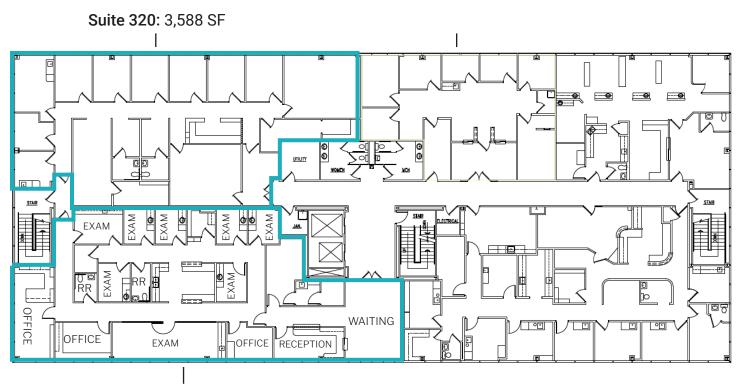

### **PROPERTY HIGHLIGHTS**

- 23,910 RSF of medical office space available
- Situated just off 86th Street & Township Line Road
- Competitive rental rates and tenant construction allowances
- Adjacent to the Acension St. Vincent Indianapolis Hospital & the Ascension St. Vincent Women's Hospital
- Less than 10 miles from the IU Health North Hospital, IU Health Methodist Hospital, and Ortholndy Hospital





Charles J. Yeo, CCIM, CPM Senior Vice President, Brokerage 317.288.9006 CYeo@cciin.com

Cornerstone Companies, Inc. 8902 N Meridian Street, Suite 205, Indianapolis, IN CornerstoneCompaniesInc.com | 317.841.9900

# **FLOOR PLANS**

#### 2ND FLOOR

Suite 200-220: 10,763 SF (divisible)



**3RD FLOOR** 



Suite 300: 3,868 SF



## **FLOOR PLANS**

#### **4TH FLOOR**



### OFFICE PARK LOCATION \* Demographics within 5 mi



Population

72,699 Households



Per Capita Income

#### \$80,829 %

Median Household Income

## CONTACT

Charles J. Yeo, CCIM, CPM Senior Vice President, Bokerage 317.288.9006 CYeo@cciin.com



© 2023 Cornerstone Companies, Inc. All rights reserved. Although the information contained herein has