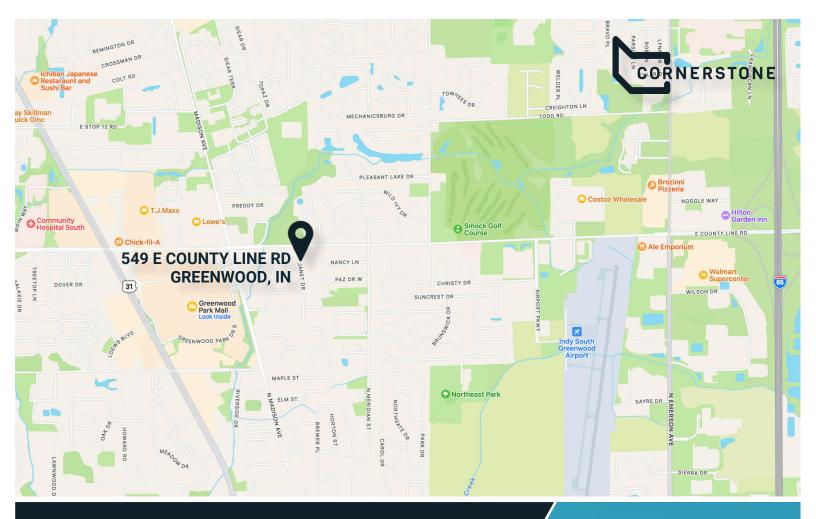

## PROPERTY HIGHLIGHTS

- For Lease:
  - Suite C: 3,958 SF
  - Suite F: 1,437 SF
- Outpatient medical facility conveniently located off I-65 and County Line Road
- Easy access to major highways, including I-65, I-465, and US 31
- Minutes from Community Hospital South, Community Rehabilitation Hospital South, Franciscan Health Indianapolis Hospital, and Ortholndy Hospital South
- Prominent building signage available
- Convenient, to-your-door parking