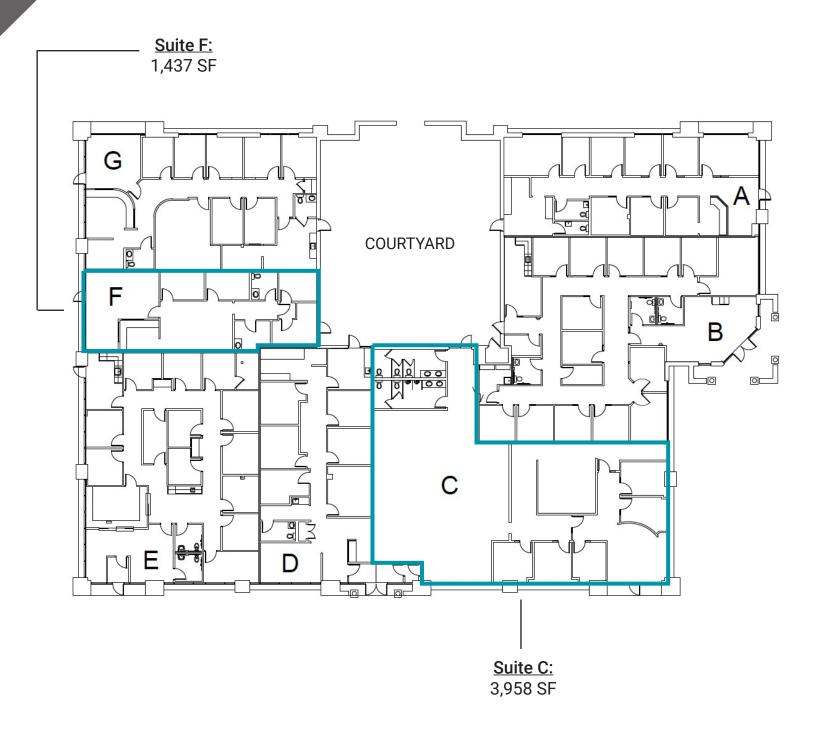

## FLOOR PLAN

## PROPERTY HIGHLIGHTS

- For Lease:
  - Suite C: 3,958 SF
  - Suite F: 1,437 SF
- Outpatient medical facility conveniently located off I-65 and County Line Road
- Easy access to major highways, including I-65, I-465, and US 31
- Minutes from Community Hospital South, Community Rehabilitation Hospital South, Franciscan Health Indianapolis Hospital, and Ortholndy Hospital South
- Prominent building signage available
- Convenient, to-your-door parking