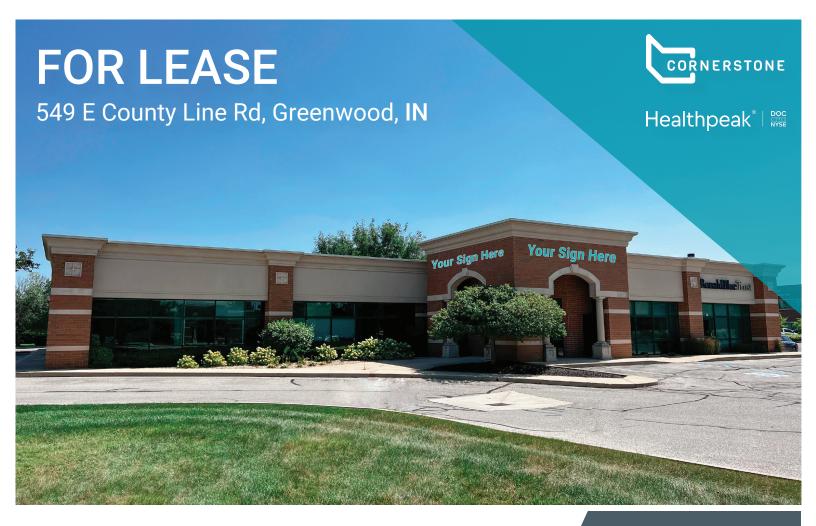

## PROPERTY HIGHLIGHTS

- For Lease:
  - Suite C: 3,958 SF
  - Suite F: 1,437 SF
- Outpatient medical facility conveniently located off I-65 and County Line Road
- Easy access to major highways, including I-65, I-465, and US 31
- Minutes from Community Hospital South, Community Rehabilitation Hospital South, Franciscan Health Indianapolis Hospital, and Ortholndy Hospital South
- Prominent building signage available
- Convenient, to-your-door parking