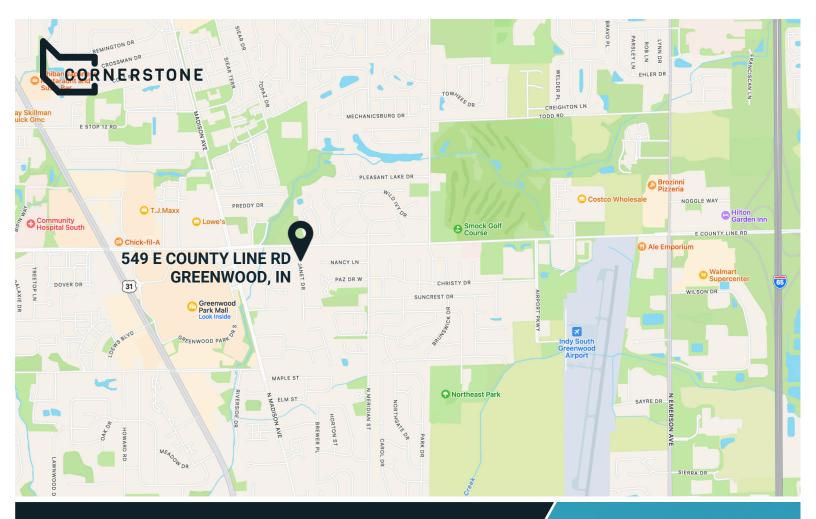

## PROPERTY HIGHLIGHTS

- Approximately 12,981 SF Available For Lease:
  - Suite B: 7,481 SF
  - Suite E: 3,060 SF
  - Suite G: 2.440 SF dental office
- Outpatient medical facility conveniently located off I-65 and County Line Road
- Just minutes from Community Hospital South and Franciscan Health Indianapolis
- Prominent building signage available
- Diverse mix of medical and professional tenants
- Ample parking