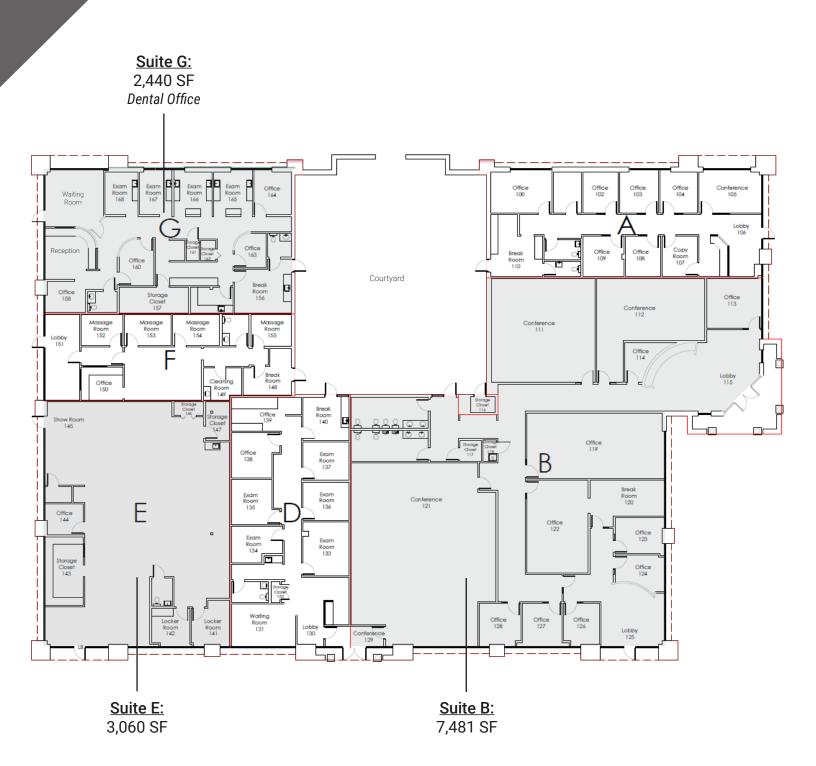

## PROPERTY HIGHLIGHTS

- Approximately 12,981 SF Available For Lease:
  - Suite B: 7,481 SF
  - Suite E: 3,060 SF
  - Suite G: 2.440 SF dental office
- Outpatient medical facility conveniently located off I-65 and County Line Road
- Just minutes from Community Hospital South and Franciscan Health Indianapolis
- Prominent building signage available
- Diverse mix of medical and professional tenants
- Ample parking