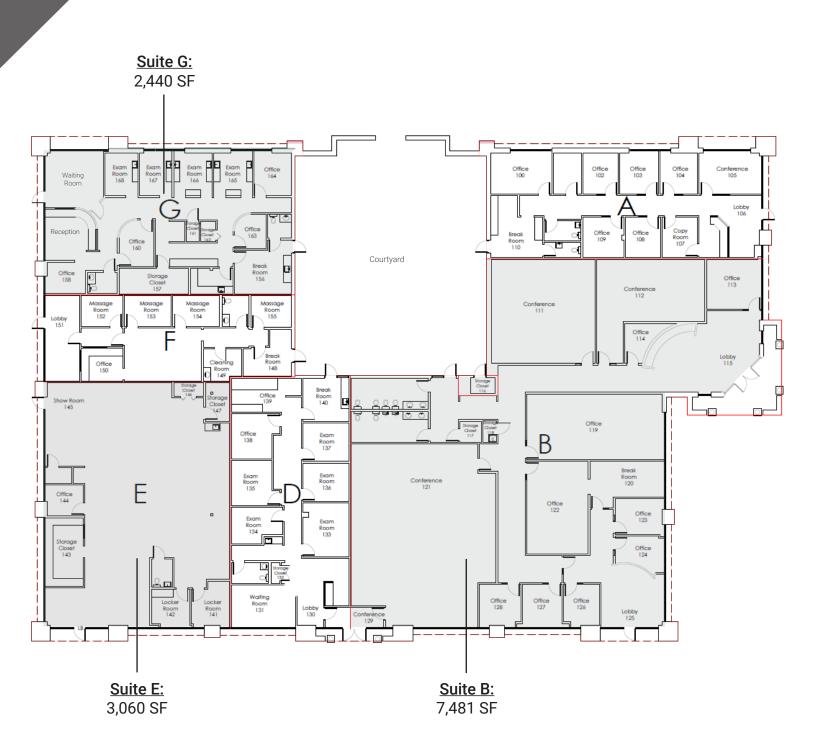

## PROPERTY HIGHLIGHTS

- Approximately 12,981 SF Available For Lease:
  - Suite B: 7,481 SF
  - Suite E: 3,060 SF
  - Suite G: 2,440 SF
- Outpatient medical facility conveniently located off I-65 and County Line Road
- Just minutes from Community Hospital South and Franciscan Health Indianapolis
- Prominent building signage available
- Diverse mix of medical and professional tenants
- Ample parking