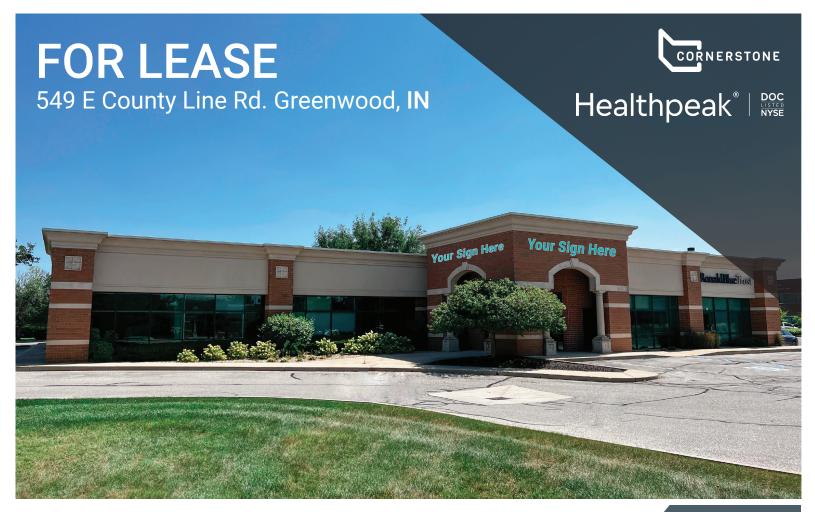

## PROPERTY HIGHLIGHTS

- Approximately 12,981 SF Available For Lease:
  - Suite B: 7,481 SF
  - Suite E: 3,060 SF
  - Suite G: 2,440 SF
- Outpatient medical facility conveniently located off I-65 and County Line Road
- Just minutes from Community Hospital South and Franciscan Health Indianapolis
- Prominent building signage available
- Diverse mix of medical and professional tenants
- Ample parking