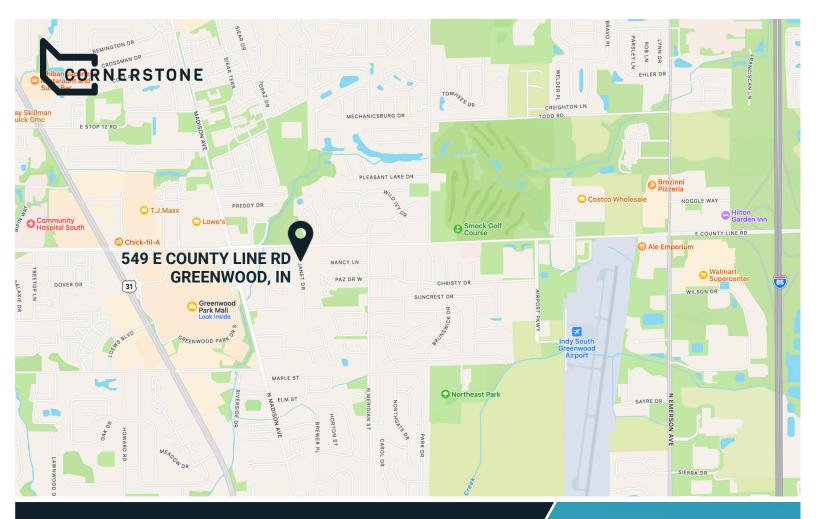

## PROPERTY HIGHLIGHTS

- Approximately 12,981 SF Available For Lease:
  - Suite B: 7,481 SF
  - Suite E: 3,060 SF
  - Suite G: 2,440 SF
- Outpatient medical facility conveniently located off I-65 and County Line Road
- Just minutes from Community Hospital South and Franciscan Health Indianapolis
- Prominent building signage available
- Diverse mix of medical and professional tenants
- Ample parking