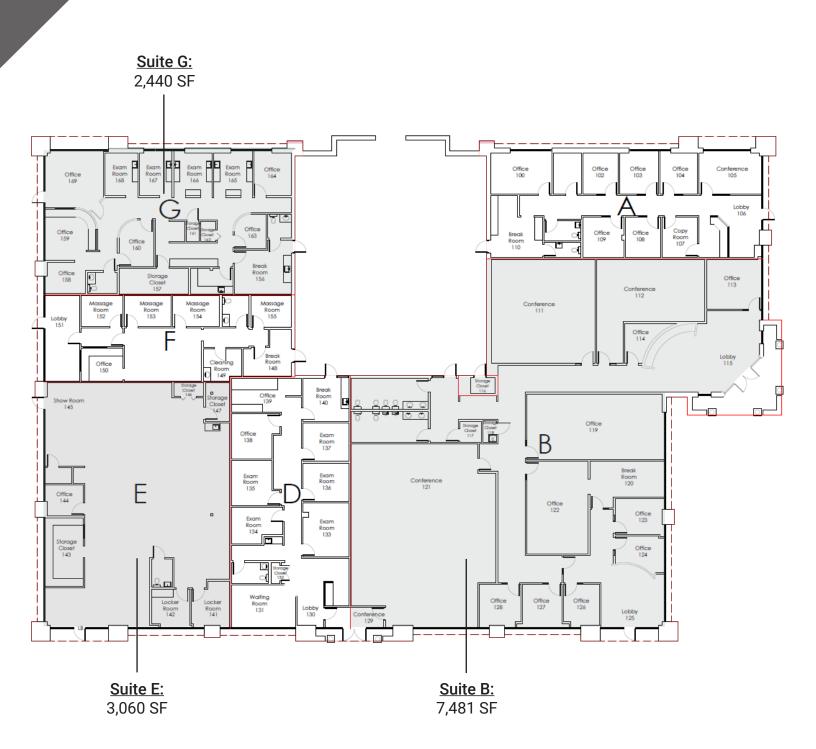

## PROPERTY HIGHLIGHTS

- Approximately 12,981 SF Available For Lease:
  - Suite B: 7,481 SF
  - Suite E: 3,060 SF
  - Suite G: 2,440 SF
- Outpatient medical facility conveniently located off I-65 and County Line Road
- Just minutes from Community Hospital South and Franciscan Health Indianapolis
- Prominent building signage available
- Diverse mix of medical and professional tenants
- Ample parking