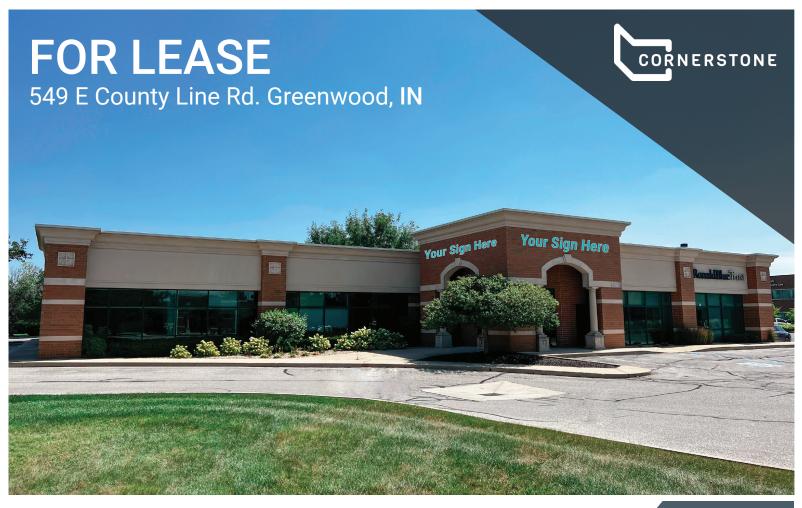

## PROPERTY HIGHLIGHTS

- Approximately 12,981 SF Available For Lease:
  - Suite B: 7,481 SF
  - Suite E: 3,060 SF
  - Suite G: 2,440 SF
- Outpatient medical facility conveniently located off I-65 and County Line Road
- Just minutes from Community Hospital South and Franciscan Health Indianapolis
- Prominent building signage available
- Diverse mix of medical and professional tenants
- Ample parking