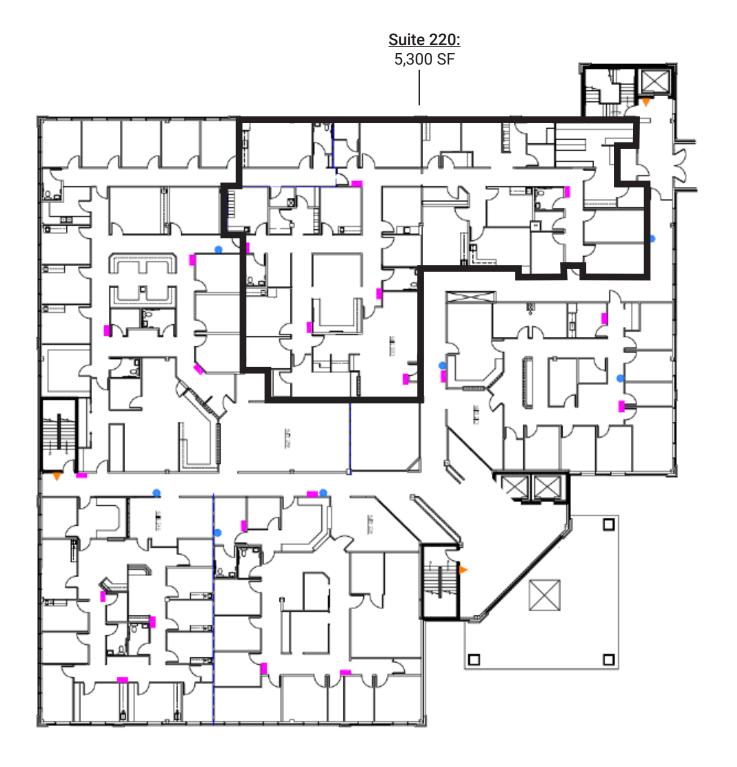

## **FLOOR PLAN**

### **2ND FLOOR**

#### **PROPERTY DETAILS:**

2nd Gen Medical Space For Lease:

Suite 135: 5,150 SF

Suite 135B & 145A: 5,016 SF

Suite 220: 5,300 SF

Suite 365: 4,572 SF

 Adjacent to Franciscan Health Lafayette East Hospital, approximately 1 mile from Lafayette Regional Rehabilitation Hospital, and less than 2.5 miles from IU Health Arnett Hospital