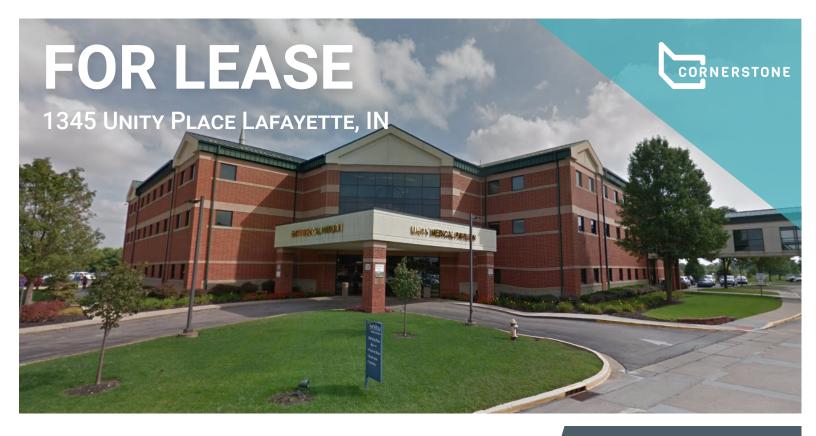

#### **PROPERTY DETAILS:**

2nd Gen Medical Space For Lease:

Suite 135: 5,150 SF

Suite 135B & 145A: 5,016 SF

Suite 220: 5,300 SF

Suite 365: 4,572 SF

 Adjacent to Franciscan Health Lafayette East Hospital, approximately 1 mile from Lafayette Regional Rehabilitation Hospital, and less than 2.5 miles from IU Health Arnett Hospital

- Convenient access to I-65 and US 52
- Ample parking with covered patient drop-off/ pick-up area
- Security on site Monday-Friday

UNITY MEDICAL PAVILION
1345 Unity Place
Lafayette, IN 47905

Ross Goyer EVP, Brokerage 317-288-9011 rgoyer@cciin.com