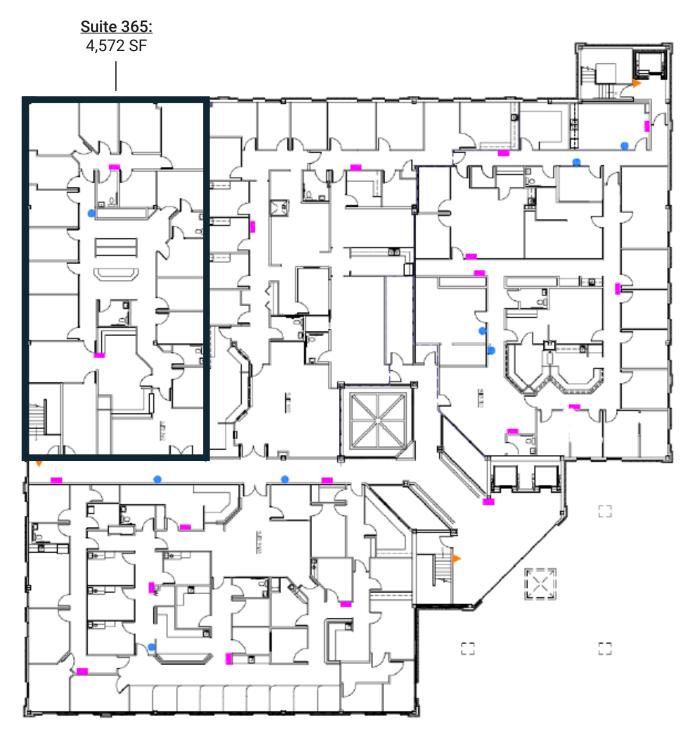

### **FLOOR PLAN**

#### 3<sup>RD</sup> FLOOR

#### **PROPERTY DETAILS:**

2nd Gen Medical Space For Lease:

Suite 135: 5,150 SF

Suite 135B & 145A: 5,016 SF

Suite 220: 5,300 SF

Suite 365: 4,572 SF

 Adjacent to Franciscan Health Lafayette East Hospital, approximately 1 mile from Lafayette Regional Rehabilitation Hospital, and less than 2.5 miles from IU Health Arnett Hospital