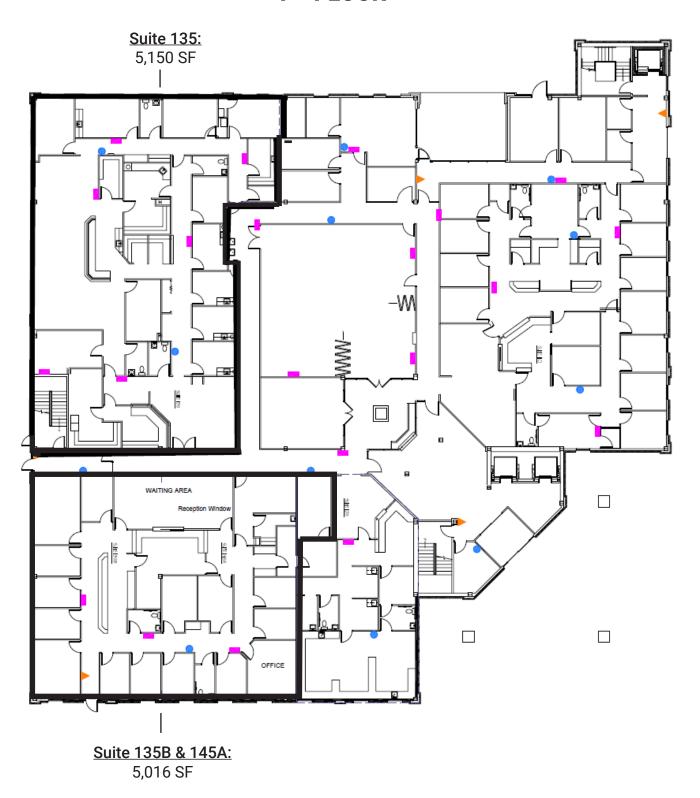

### **FLOOR PLAN**

### 1<sup>ST</sup> FLOOR

#### **PROPERTY DETAILS:**

2nd Gen Medical Space For Lease:

Suite 135: 5,150 SF

Suite 135B & 145A: 5,016 SF

Suite 220: 5,300 SF

Suite 365: 4,572 SF

 Adjacent to Franciscan Health Lafayette East Hospital, approximately 1 mile from Lafayette Regional Rehabilitation Hospital, and less than 2.5 miles from IU Health Arnett Hospital