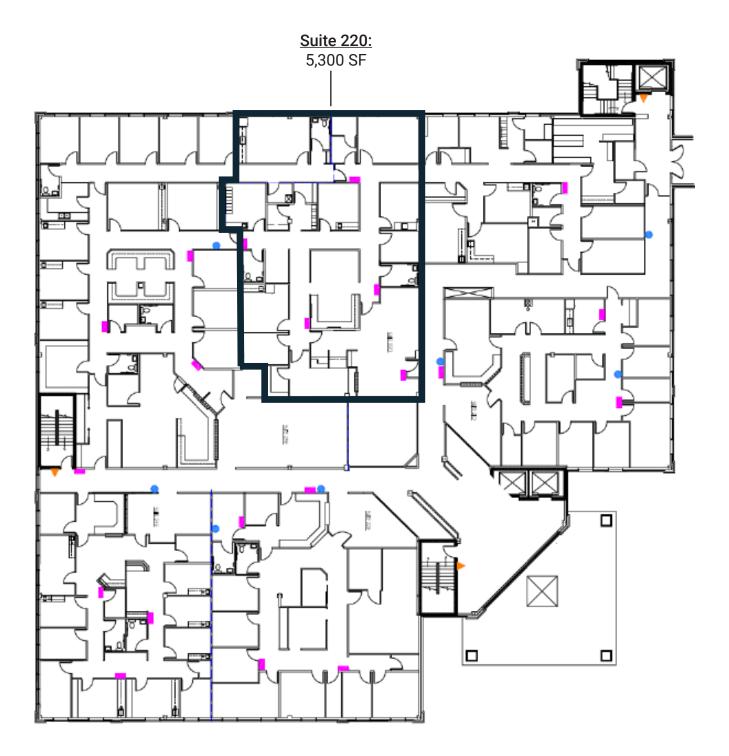

#### **PROPERTY DETAILS:**

- 2nd Gen Medical Spaces For Lease:
  - Suite 220: 5,300 SF
  - Suite 365: 4,572 SF
  - Suite 345: 7,234 SF
- Adjacent to Franciscan Health Lafayette East Hospital, approximately 1 mile from Lafayette Regional Rehabilitation Hospital, and less than 2.5 miles from IU Health Arnett Hospital
- Convenient access to I-65 and US 52
- Ample parking with covered patient drop-off/pick-up area
- Security on site Monday-Friday

# **FLOOR PLAN**

CORNERSTONE