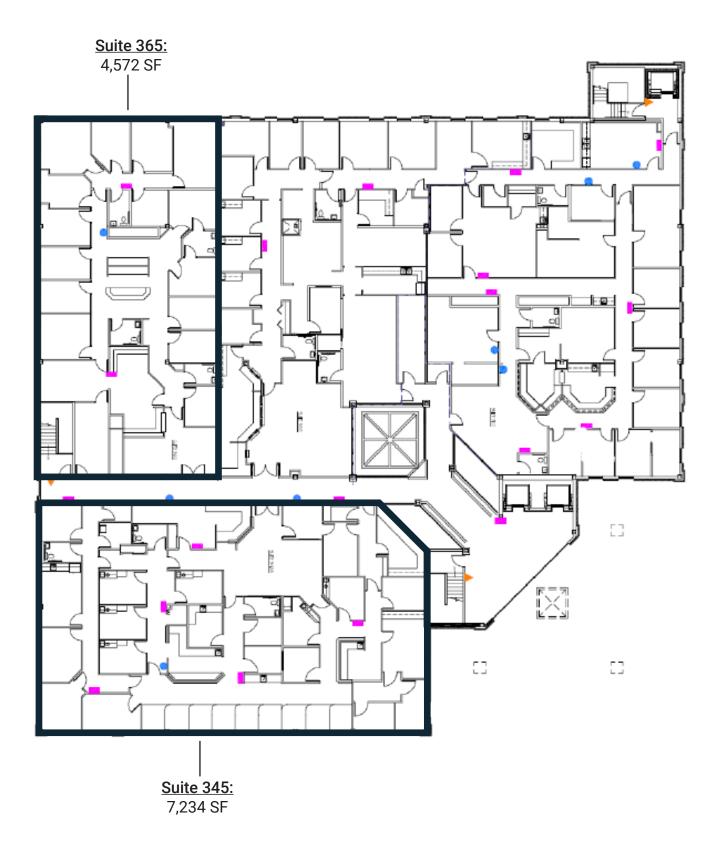

#### **PROPERTY DETAILS:**

- 2nd Gen Medical Spaces For Lease:
  - Suite 220: 5,300 SF
  - Suite 365: 4,572 SF
  - Suite 345: 7,234 SF
- Adjacent to Franciscan Health Lafayette East Hospital, approximately 1 mile from Lafayette Regional Rehabilitation Hospital, and less than 2.5 miles from IU Health Arnett Hospital
- Convenient access to I-65 and US 52
- Ample parking with covered patient drop-off/pick-up area
- Security on site Monday-Friday

### **FLOOR PLAN**

CORNERSTONE