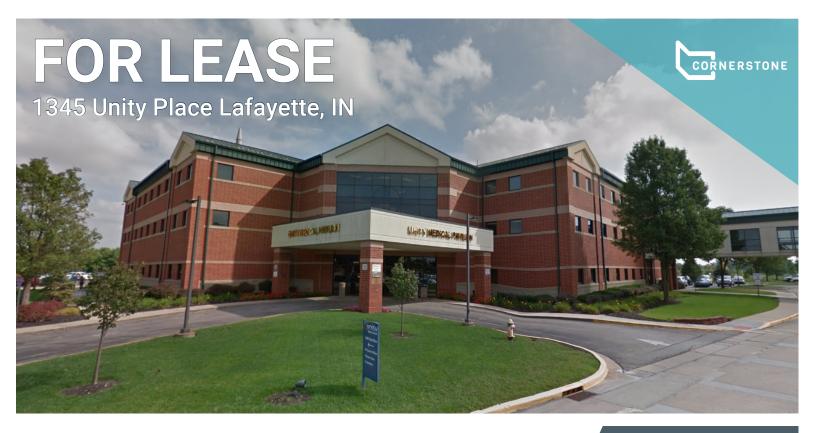

#### **PROPERTY DETAILS:**

- 2nd Gen Medical Spaces For Lease:
  - Suite 220: 5,300 SF
  - Suite 365: 4,572 SF
  - Suite 345: 7,234 SF
- Adjacent to Franciscan Health Lafayette East Hospital, approximately 1 mile from Lafayette Regional Rehabilitation Hospital, and less than 2.5 miles from IU Health Arnett Hospital
- Convenient access to I-65 and US 52
- Ample parking with covered patient drop-off/pick-up area
- Security on site Monday-Friday

**Unity Medical Pavilion** 1345 Unity Place Lafayette, IN 47905