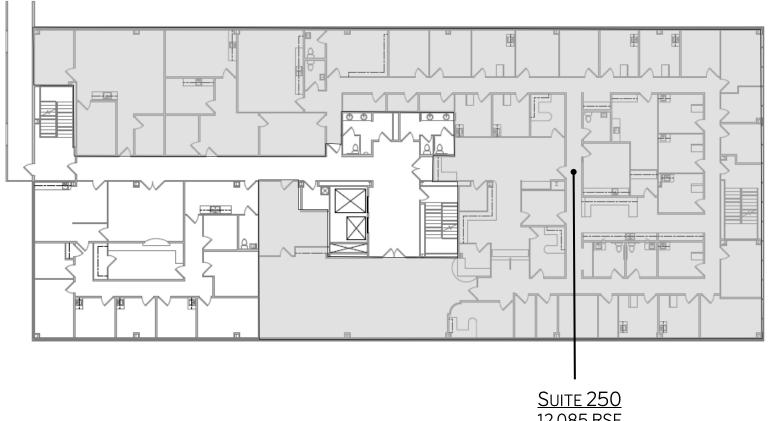

## 2ND FLOOR

12,085 RSF

FOR MORE INFORMATION, **CONTACT:** 

Charles J. Yeo, CCIM, CPM

Vice President

Direct: 317.288.9006

Email: CYeo@CornerstoneCompaniesInc.Com

## **AVAILABLE:**

- Suite 100A: 2,202 RSF
- Suite 100B: 1,560 RSF
- Suite 250: 12,085 RSF

Southern Indiana Medical Office
Building is located just east of State
Road 37 off of Tapp Road in
Bloomington, IN. The three-story building
is less than four miles from Monroe
Hospital and Indiana University
Bloomington Hospital. In addition to its
close proximity to two major hospitals,
the building also is attached to the
Indiana University Health Surgery Center,
making this a prime location for a tenant
seeking medical office space. The
building offers covered drop-off,
expansive parking and competitive rental
structures.