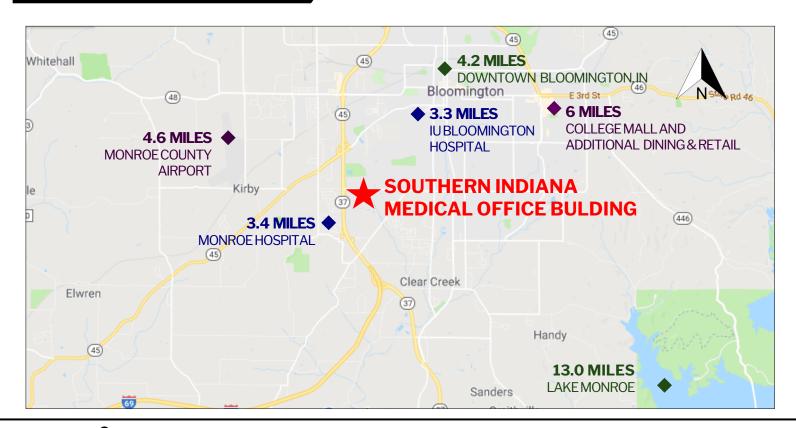

## **AVAILABLE:**

- Suite 100A: 2,202 RSF
- Suite 100B: 1,560 RSF
- Suite 250: 12,085 RSF

Southern Indiana Medical Office
Building is located just east of State
Road 37 off of Tapp Road in
Bloomington, IN. The three-story building
is less than four miles from Monroe
Hospital and Indiana University
Bloomington Hospital. In addition to its
close proximity to two major hospitals,
the building also is attached to the
Indiana University Health Surgery Center,
making this a prime location for a tenant
seeking medical office space. The
building offers covered drop-off,
expansive parking and competitive rental
structures.