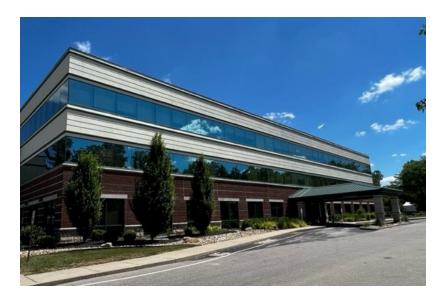

### SOUTHERN INDIANA MEDICAL OFFICE BUILDING

2920 MCINTIRE DRIVE BLOOMINGTON, IN 47403

## **AVAILABLE:**

- Suite 100A: 2,202 RSF
- Suite 100B: 1,560 RSF
- Suite 250: 12,085 RSF

Southern Indiana Medical Office
Building is located just east of State
Road 37 off of Tapp Road in
Bloomington, IN. The three-story building
is less than four miles from Monroe
Hospital and Indiana University
Bloomington Hospital. In addition to its
close proximity to two major hospitals,
the building also is attached to the
Indiana University Health Surgery Center,
making this a prime location for a tenant
seeking medical office space. The
building offers covered drop-off,
expansive parking and competitive rental
structures.