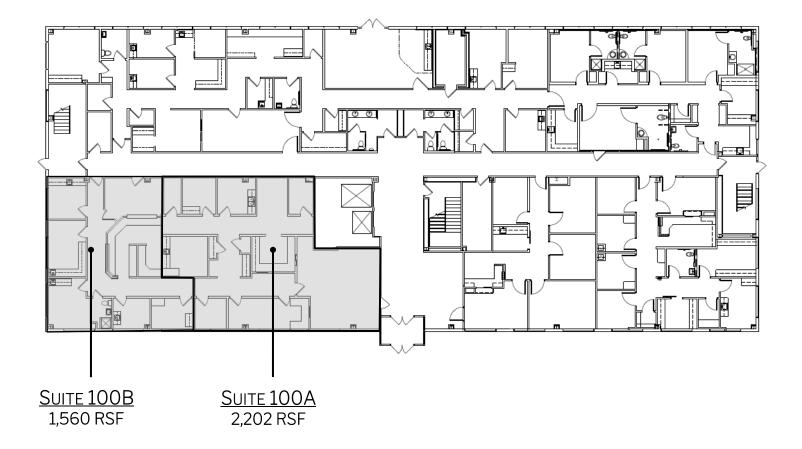

## 1ST FLOOR

FOR MORE INFORMATION,

**CONTACT:** 

Charles J. Yeo, CCIM, CPM

Vice President

Direct: 317.288.9006

Email: CYeo@CornerstoneCompaniesInc.Com

## **AVAILABLE:**

- Suite 100A: 2,202 RSF
- Suite 100B: 1,560 RSF
- Suite 250: 12,085 RSF

Southern Indiana Medical Office
Building is located just east of State
Road 37 off of Tapp Road in
Bloomington, IN. The three-story building
is less than four miles from Monroe
Hospital and Indiana University
Bloomington Hospital. In addition to its
close proximity to two major hospitals,
the building also is attached to the
Indiana University Health Surgery Center,
making this a prime location for a tenant
seeking medical office space. The
building offers covered drop-off,
expansive parking and competitive rental
structures.