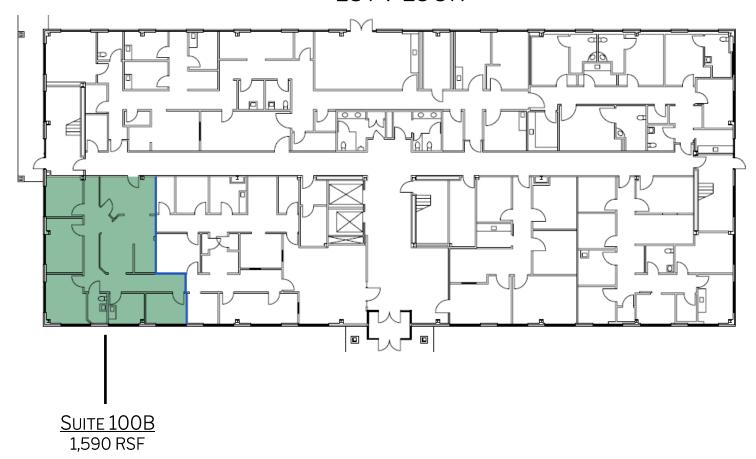

## **AVAILABLE:**

- Suite 100B: 1,590 RSF
- Suite 250: 11,363 RSF

Building is located just east of State Road 37 off of Tapp Road in Bloomington, IN. The three-story building is less than four miles from Monroe Hospital and Indiana University Bloomington Hospital. In addition to its close proximity to two major hospitals, the building also is attached to the Indiana University Health Surgery Center, making this a prime location for a tenant seeking medical office space. The

## 1st Floor

FOR MORE INFORMATION,

**CONTACT:** 

Charles J. Yeo, CCIM, CPM

Vice President

Direct: 317.288.9006

Email: CYeo@CornerstoneCompaniesInc.Com