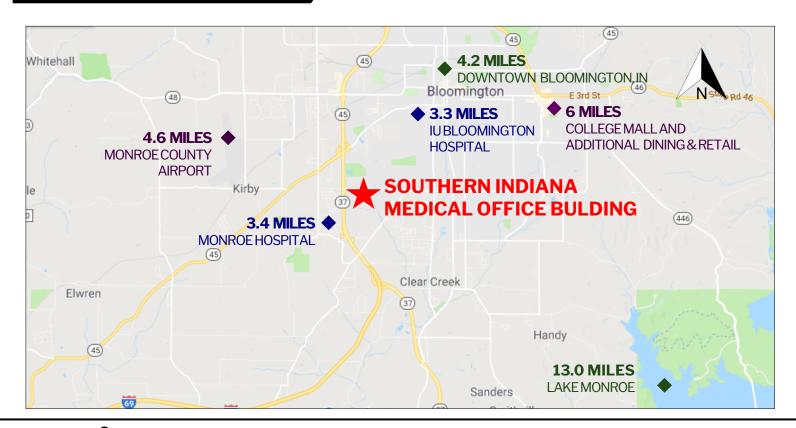

## **AVAILABLE:**

- Suite 100B: 1,590 RSF
- Suite 250: 11,363 RSF

Building is located just east of State Road 37 off of Tapp Road in Bloomington, IN. The three-story building is less than four miles from Monroe Hospital and Indiana University Bloomington Hospital. In addition to its close proximity to two major hospitals, the building also is attached to the Indiana University Health Surgery Center, making this a prime location for a tenant seeking medical office space. The

#### **ABOUT BLOOMINGTON, IN:**

"Nestled in the rolling hills of southern Indiana, Bloomington is home to 85,000 residents and serves as a home away from home for thousands of Indiana University students and alumni who cherish the spectacular scenery, world-class educational opportunities, Big Ten sporting events, thriving local businesses, vibrant arts scene and unique entertainment offered here." BLOOMINGTONINGOV