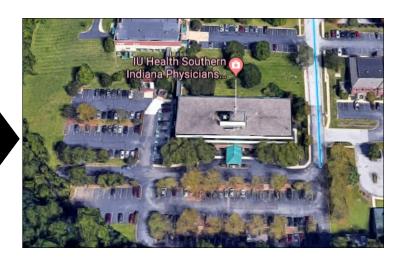

## **AVAILABLE:**

- Suite 100B: 1,590 RSF
- Suite 250: 11,363 RSF

Building is located just east of State Road 37 off of Tapp Road in Bloomington, IN. The three-story building is less than four miles from Monroe Hospital and Indiana University Bloomington Hospital. In addition to its close proximity to two major hospitals, the building also is attached to the Indiana University Health Surgery Center, making this a prime location for a tenant seeking medical office space. The