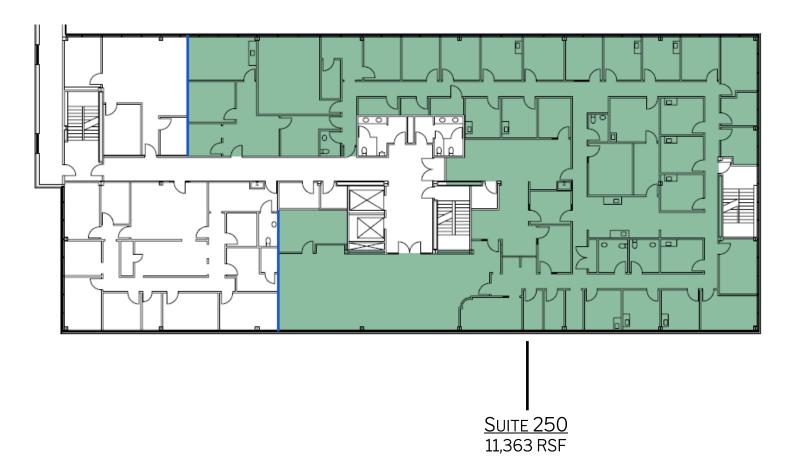

## **AVAILABLE:**

- Suite 100B: 1,590 RSF
- Suite 250: 11,363 RSF

Building is located just east of State Road 37 off of Tapp Road in Bloomington, IN. The three-story building is less than four miles from Monroe Hospital and Indiana University Bloomington Hospital. In addition to its close proximity to two major hospitals, the building also is attached to the Indiana University Health Surgery Center, making this a prime location for a tenant seeking medical office space. The

## 2ND FLOOR

FOR MORE INFORMATION,

**CONTACT:** 

Charles J. Yeo, CCIM, CPM

Vice President

Direct: 317.288.9006

Email: CYeo@CornerstoneCompaniesInc.Com