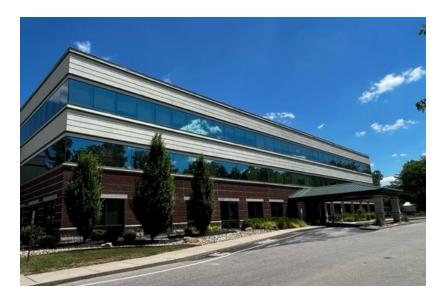

### SOUTHERN INDIANA MEDICAL OFFICE BUILDING

2920 MCINTIRE DRIVE BLOOMINGTON, IN | 47403

## **AVAILABLE:**

- Suite 100B: 1,590 RSF
- Suite 250: 11,363 RSF

Building is located just east of State Road 37 off of Tapp Road in Bloomington, IN. The three-story building is less than four miles from Monroe Hospital and Indiana University Bloomington Hospital. In addition to its close proximity to two major hospitals, the building also is attached to the Indiana University Health Surgery Center, making this a prime location for a tenant seeking medical office space. The

building offers covered drop-off, expansive

parking and competitive rental structures.

Southern Indiana Medical Office