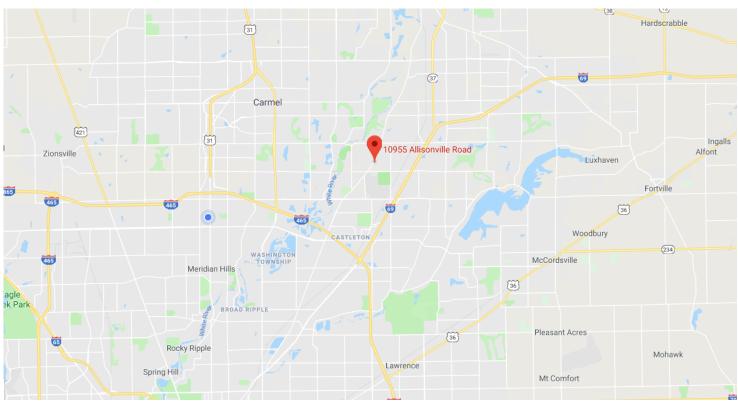

# LOCATION

For more, visit: CornerstoneCompaniesInc.com

## **PROPERTY HIGHLIGHTS:**

- Building Size: 25,360 SF
- For Lease: 5,599 RSF medical office
- Located on Allisonville Road just north of 106th Street
- Easily accessible from I-69
- Less than 10 minutes from Downtown Fishers
- Located less than 5 miles from Community Hospital North and less than 10 miles from IU Health North Hospital, IU Health Saxony Hospital, Franciscan Health North Hospital, and Ascension St. Vincent Carmel