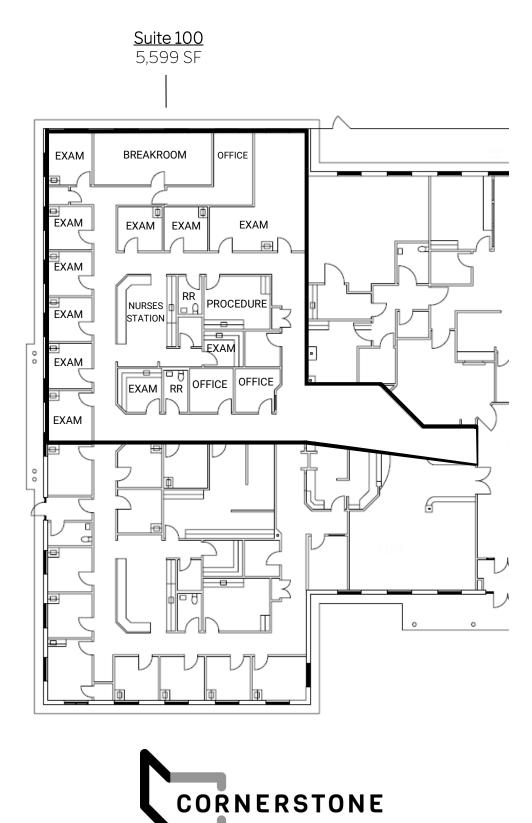

## FLOOR PLAN

## **PROPERTY HIGHLIGHTS:**

- Building Size: 25,360 SF
- For Lease: 5,599 RSF medical office
- Located on Allisonville Road just north of 106th Street
- Easily accessible from I-69
- Less than 10 minutes from Downtown Fishers
- Located less than 5 miles from Community Hospital North and less than 10 miles from IU Health North Hospital, IU Health Saxony Hospital, Franciscan Health North Hospital, and Ascension St. Vincent Carmel