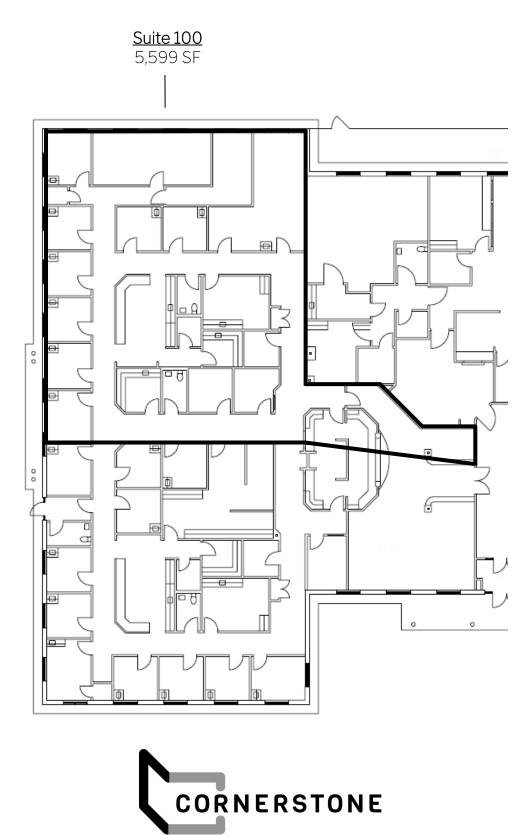

# FOR LEASE

#### **PROPERTY HIGHLIGHTS:**

- Building Size: 25,360 SF
- For Lease: 5,599 RSF medical office
- Located on Allisonville Road just north of 106th Street
- Easily accessible from I-69 in Fishers
- Less than 10 minutes from Downtown Fishers
- Located less than 10 miles from the Community Hospital Campus, IU North, and St. Vincent Carmel

### 10995 Allisonville Road Fishers, IN

#### CONTACT

Ross Goyer Executive Vice President 317.288.9011 RGoyer@cciin.com

#### CORNERSTONE COMPANIES, INC.

8902 N. Meridian Street, Suite 205 Indianapolis, IN 46260



For more, visit: CornerstoneCompaniesInc.com

## FLOOR PLAN



## LOCATION







For more, visit: CornerstoneCompaniesInc.com