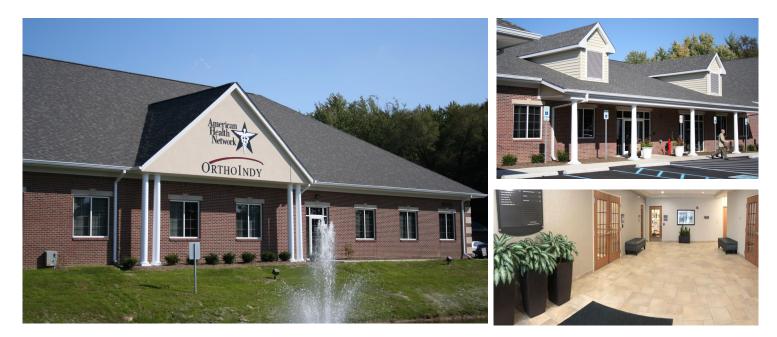

#### **PROPERTY HIGHLIGHTS:**

- Building Size: 25,360 SF
- For Lease: 5,599 RSF medical office
- Located on Allisonville Road just north of 106th Street
- Easily accessible from I-69 in Fishers
- Less than 10 minutes from Downtown Fishers
- Located less than 10 miles from the Community Hospital Campus, IU North, and St. Vincent Carmel

### 10995 Allisonville Road Fishers, IN