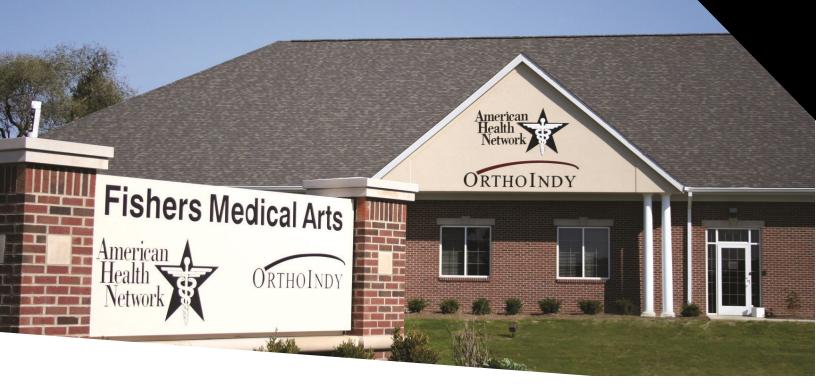

#### **PROPERTY HIGHLIGHTS:**

- Building Size: 25,360 SF
- For Lease: 5,599 RSF medical office
- Located on Allisonville Road just north of 106th Street
- Easily accessible from I-69 in Fishers
- Less than 10 minutes from Downtown Fishers
- Located less than 10 miles from the Community Hospital Campus, IU North, and St. Vincent Carmel

### 10995 Allisonville Road Fishers, IN