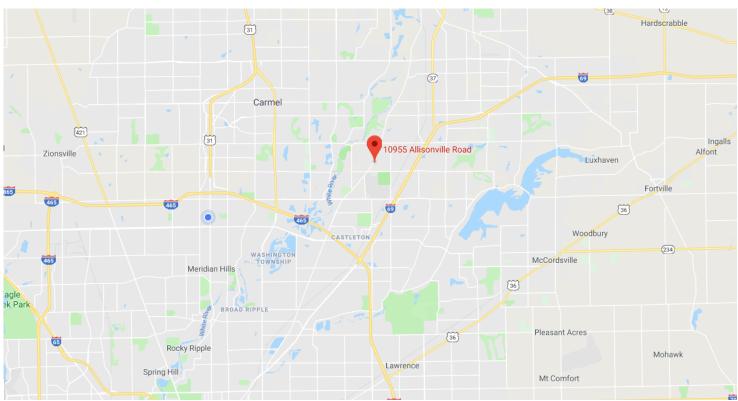

# FOR LEASE

#### **PROPERTY HIGHLIGHTS:**

- Building Size: 25,360 SF
- For Lease: 5,599 RSF medical office
- Located on Allisonville Road just north of 106th Street
- Easily accessible from I-69 in Fishers
- Less than 10 minutes from Downtown Fishers
- Located less than 10 miles from the Community Hospital Campus, IU North, and St. Vincent Carmel

### 10995 Allisonville Road Fishers, IN

#### CONTACT

Ross Goyer Executive Vice President 317.288.9011 RGoyer@cciin.com

#### CORNERSTONE COMPANIES, INC.

8902 N. Meridian Street, Suite 205 Indianapolis, IN 46260



For more, visit: CornerstoneCompaniesInc.com

## FLOOR PLAN



## LOCATION







For more, visit: CornerstoneCompaniesInc.com