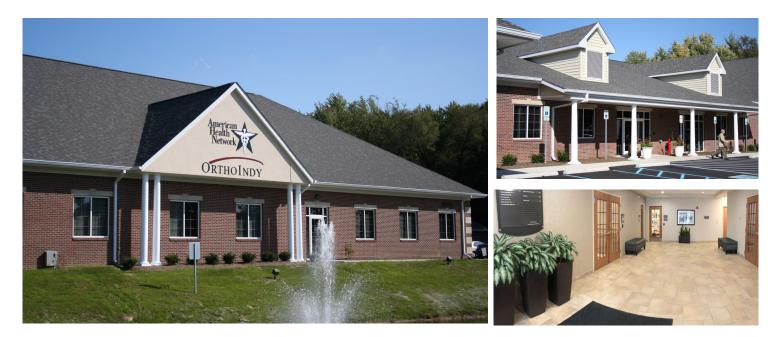

#### **PROPERTY HIGHLIGHTS:**

- Building Size: 25,750 SF
- 10,048 RSF Available For Lease
- Located on Allisonville Road, just north of 106th Street
- Easily accessible from I-69 in Fishers
- Less than 10 minutes from Downtown Fishers
- Located less than 10 miles from the Community Hospital Campus, IU North, and St. Vincent Carmel