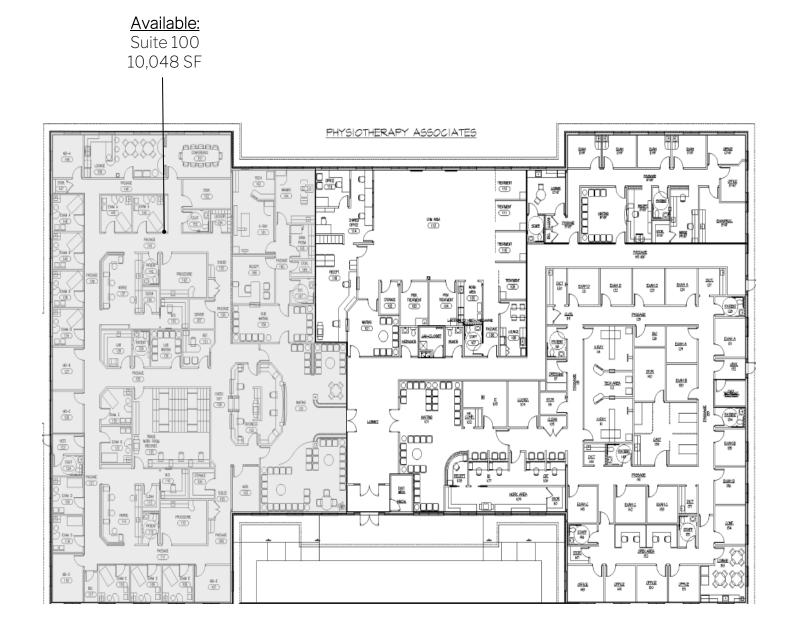

# FOR LEASE

#### **PROPERTY HIGHLIGHTS:**

- Building Size: 25,750 SF
- 10,048 RSF Available For Lease
- Located on Allisonville Road, just north of 106th Street
- Easily accessible from I-69 in Fishers
- Less than 10 minutes from Downtown Fishers
- Located less than 10 miles from the Community Hospital Campus, IU North, and St. Vincent Carmel

### 10995 Allisonville Road Fishers, IN

#### CONTACT

Ross Goyer Executive Vice President 317.288.9011 RGoyer@cciin.com

#### CORNERSTONE COMPANIES, INC.

8902 N. Meridian Street, Suite 205 Indianapolis, IN 46260



For more, visit: CornerstoneCompaniesInc.com

## LOCATION







For more, visit: CornerstoneCompaniesInc.com

## FLOOR PLAN