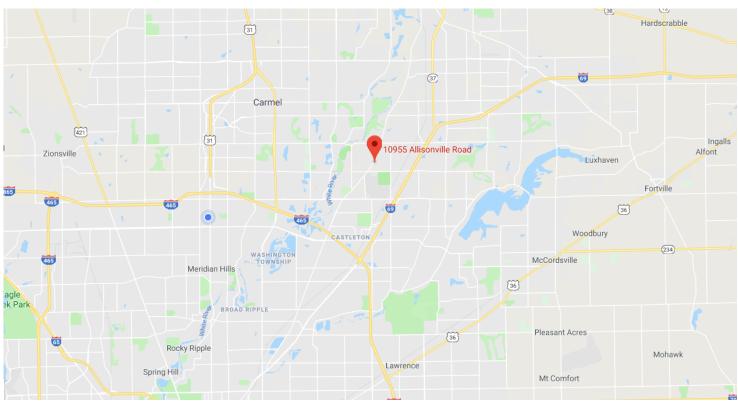

# FOR LEASE

#### **PROPERTY HIGHLIGHTS:**

- Building Size: 25,750 SF
- 10,048 RSF Available For Lease
- Located on Allisonville Road, just north of 106th Street
- Easily accessible from I-69 in Fishers
- Less than 10 minutes from Downtown Fishers
- Located less than 10 miles from the Community Hospital Campus, IU North, and St. Vincent Carmel

### 10995 Allisonville Road Fishers, IN

#### CONTACT

Ross Goyer Executive Vice President 317.288.9011 RGoyer@cciin.com

#### CORNERSTONE COMPANIES, INC.

8902 N. Meridian Street, Suite 205 Indianapolis, IN 46260



For more, visit: CornerstoneCompaniesInc.com

## LOCATION







For more, visit: CornerstoneCompaniesInc.com

## FLOOR PLAN