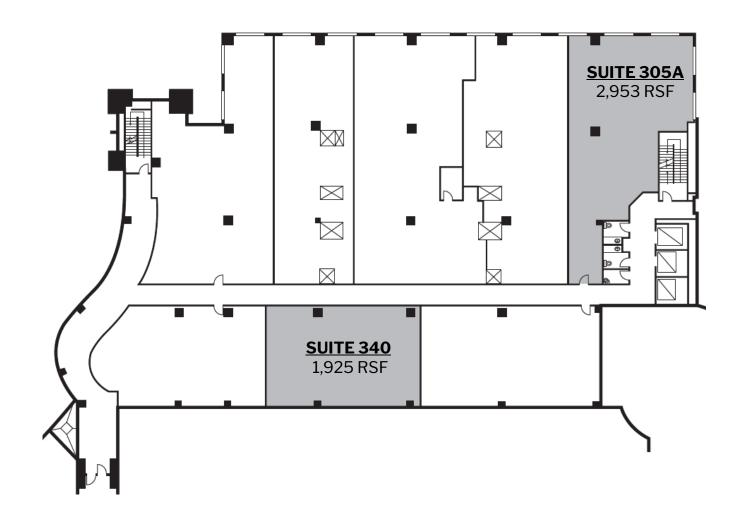

# FOR LEASE

#### **PROPERTY HIGHLIGHTS:**

- Building Size: 103,175 SF
- 13,709 RSF for lease
- Located just off of I-75 and SR 122
- Located on the Atrium Medical Center campus, a 328-bed acute care hospital with a Level III trauma center
- Covered patient drop-off
- Located 6 miles east of downtown Middletown

## ATRIUM MEDICAL CENTER PROFESSIONAL BUILDING

200 Medical Center Drive Middletown, OH 45005

#### CONTACT:

Ross Goyer EVP, Brokerage 317.288.9011 rgoyer@cciin.com

#### CORNERSTONE MEDICAL DEVELOPMENT

6500 Emerald Pkwy, Suite 375 Dublin, OH



## FLOOR PLANS

#### **3RD FLOOR**





### FLOOR PLANS

#### **4TH FLOOR**



#### **5TH FLOOR**



For more, visit: CornerstoneCompaniesInc.com

## LOCATION