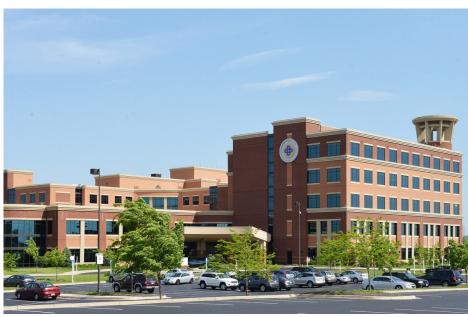

#### **PROPERTY HIGHLIGHTS:**

- Building Size: 103,175 SF
- 13,709 RSF for lease
- Located just off of I-75 and SR 122
- Located on the Atrium Medical Center campus, a 328-bed acute care hospital with a Level III trauma center
- Covered patient drop-off
- Located 6 miles east of downtown Middletown

## ATRIUM MEDICAL CENTER PROFESSIONAL BUILDING

200 Medical Center Drive Middletown, OH 45005