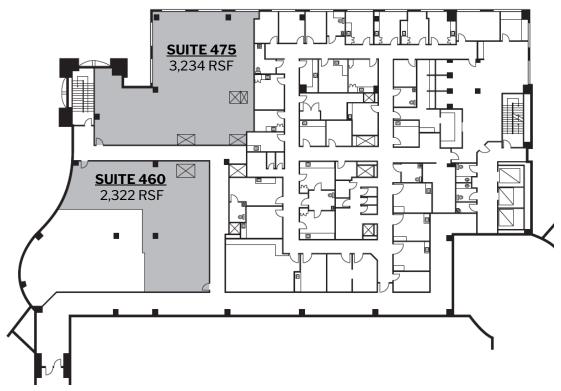

# FOR LEASE

#### **PROPERTY HIGHLIGHTS:**

- Building Size: 103,175 SF
- 13,709 RSF for lease
- Located just off of I-75 and SR 122
- Located on the Atrium Medical Center campus, a 328-bed acute care hospital with a Level III trauma center
- Covered patient drop-off
- Located 6 miles east of downtown Middletown

## ATRIUM MEDICAL CENTER PROFESSIONAL BUILDING

200 Medical Center Drive Middletown, OH 45005

#### CONTACT:

Ross Goyer EVP, Brokerage 317.288.9011 rgoyer@cciin.com

#### CORNERSTONE MEDICAL DEVELOPMENT

6500 Emerald Pkwy, Suite 375 Dublin, OH



## FLOOR PLANS

#### **3RD FLOOR**





### FLOOR PLANS

#### **4TH FLOOR**



#### **5TH FLOOR**



For more, visit: CornerstoneCompaniesInc.com

## LOCATION