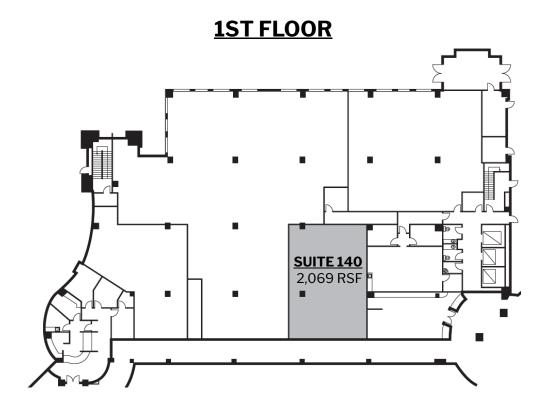

# FOR LEASE

#### **PROPERTY HIGHLIGHTS:**

- Building Size: 103,175 SF
- 15,778 RSF for lease
- Located just off of I-75 and SR 122
- Located on the Atrium Medical Center campus, a 328-bed acute care hospital with a Level III trauma center
- Covered patient drop-off
- Located 6 miles east of downtown Middletown

## ATRIUM MEDICAL CENTER PROFESSIONAL BUILDING

200 Medical Center Drive Middletown, OH 45005

#### CONTACT:

Ross Goyer EVP, Brokerage 317.288.9011 rgoyer@cciin.com

#### CORNERSTONE MEDICAL DEVELOPMENT

70 Birch Alley, Suite 242 Beavercreek, OH 45440



## FLOOR PLANS



#### **3RD FLOOR**



For more, visit: CornerstoneCompaniesInc.com

### FLOOR PLANS

#### **4TH FLOOR**



#### **5TH FLOOR**



For more, visit: CornerstoneCompaniesInc.com

## LOCATION