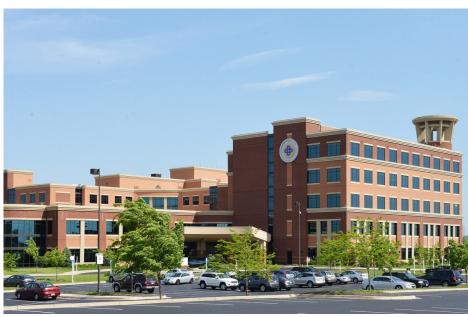

## ATRIUM MEDICAL CENTER PROFESSIONAL BUILDING

200 Medical Center Drive Middletown, OH 45005

#### **PROPERTY HIGHLIGHTS:**

- Building Size: 103,175 SF
- 15,778 RSF for lease
- Located just off of I-75 and SR 122
- Located on the Atrium Medical Center campus, a 328-bed acute care hospital with a Level III trauma center
- Covered patient drop-off
- Located 6 miles east of downtown Middletown