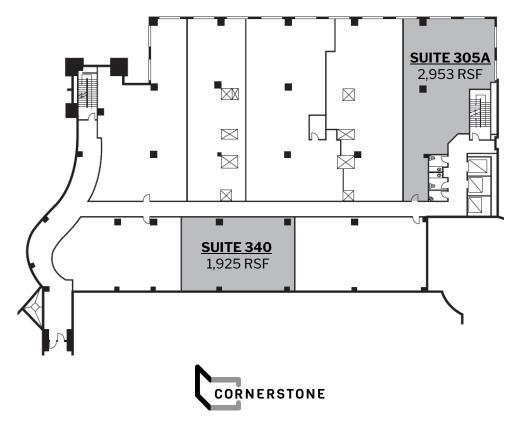

# FOR LEASE

#### **PROPERTY HIGHLIGHTS:**

- Building Size: 103,175 SF
- 15,778 RSF for lease
- Located just off of I-75 and SR 122
- Located on the Atrium Medical Center campus, a 328-bed acute care hospital with a Level III trauma center
- Covered patient drop-off
- Located 6 miles east of downtown Middletown

## ATRIUM MEDICAL CENTER PROFESSIONAL BUILDING

200 Medical Center Drive Middletown, OH 45005

#### CONTACT:

Ross Goyer EVP, Brokerage 317.288.9011 rgoyer@cciin.com

#### CORNERSTONE MEDICAL DEVELOPMENT

70 Birch Alley, Suite 242 Beavercreek, OH 45440



## FLOOR PLANS



#### **3RD FLOOR**



For more, visit: CornerstoneCompaniesInc.com

### FLOOR PLANS

#### **4TH FLOOR**



#### **5TH FLOOR**



For more, visit: CornerstoneCompaniesInc.com

## LOCATION