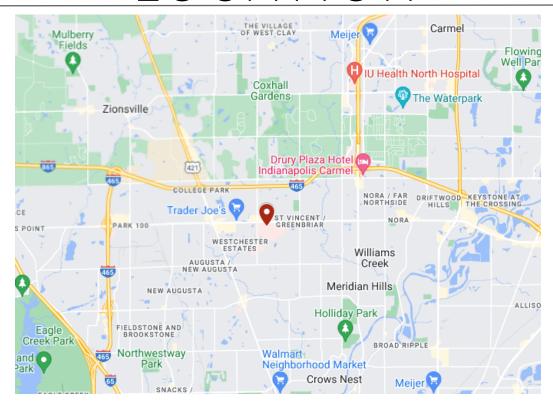

# LOCATION

### **PROPERTY HIGHLIGHTS:**

- Building Size: 58,341 RSF
- Available For Lease: 11,270 RSF
- Situated just off 86th Street and Township Line Road
- Located directly across the street from the St. Vincent Hospital 86th Street Campus and approximately 6 miles south of the IU Health North Campus
- Competitive Rental Rates and Tenant Improvement Allowances