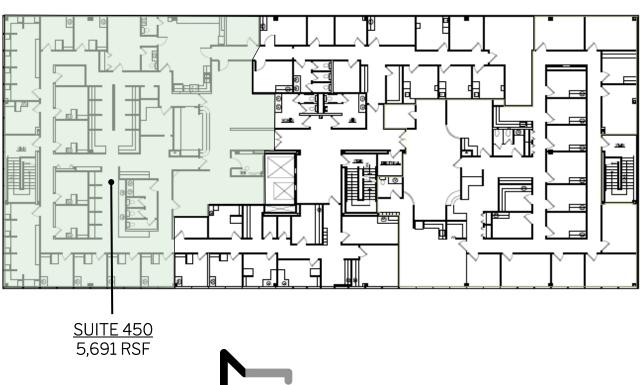

# FOR LEASE

### **PROPERTY HIGHLIGHTS:**

- Building Size: 58,341 RSF
- Available For Lease: 11,270 RSF
- Situated just off 86th Street and Township Line Road
- Located directly across the street from the St. Vincent Hospital 86th Street Campus and approximately 6 miles south of the IU Health North Campus
- Competitive Rental Rates and Tenant Improvement Allowances

### 8240 NAAB ROAD INDIANAPOLIS, IN 46260

#### **CONTACT:**

Charles Yeo, CCIM, CPM Vice President 317.288.9006 CYeo@Cciin.com

#### CORNERSTONE COMPANIES, INC.

8902 N Meridian Street, Suite 205 Indianapolis, IN 46260 317.841.9900



# FLOOR PLAN

## 3RD FLOOR



#### 4TH FLOOR



For more, visit: CornerstoneCompaniesInc.com

# LOCATION



# DEMOGRAPHICS



\*Demographics based on a 5-mile radius of site