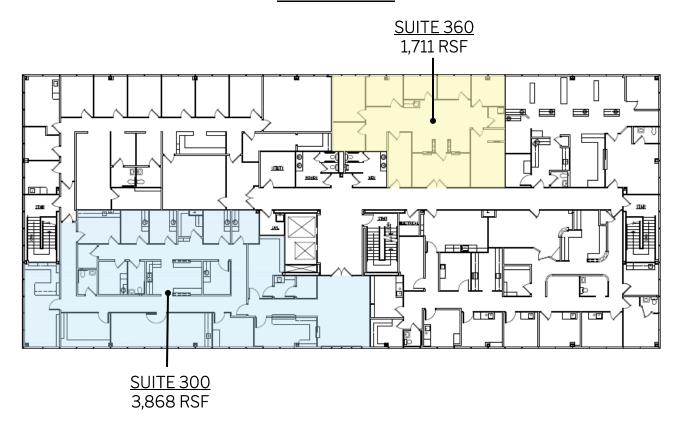

# FOR LEASE

### **PROPERTY HIGHLIGHTS:**

- Building Size: 58,341 RSF
- Available For Lease: 11,270 RSF
- Situated just off 86th Street and Township Line Road
- Located directly across the street from the St. Vincent Hospital 86th Street Campus and approximately 6 miles south of the IU Health North Campus
- Competitive Rental Rates and Tenant Improvement Allowances

### 8240 NAAB ROAD INDIANAPOLIS, IN 46260

#### **CONTACT:**

Charles Yeo, CCIM, CPM Vice President 317.288.9006 CYeo@Cciin.com

#### CORNERSTONE COMPANIES, INC.

8902 N Meridian Street, Suite 205 Indianapolis, IN 46260 317.841.9900



# FLOOR PLAN

## 3RD FLOOR



#### 4TH FLOOR



For more, visit: CornerstoneCompaniesInc.com

# LOCATION



# DEMOGRAPHICS



\*Demographics based on a 5-mile radius of site