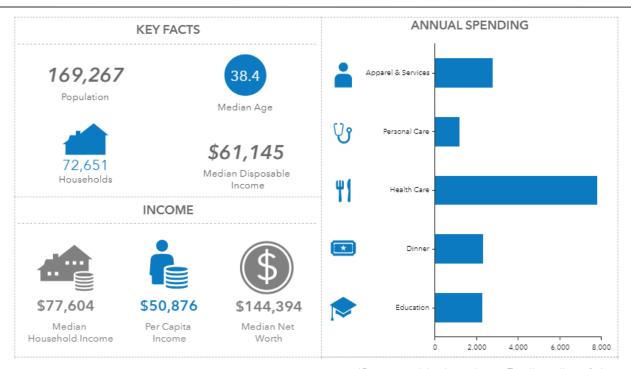

# FOR LEASE

### **PROPERTY HIGHLIGHTS:**

- Building Size: 58,341 RSF
- Available For Lease: 11,270 RSF
- Situated just off 86th Street and Township Line Road
- Located directly across the street from the St. Vincent Hospital 86th Street Campus and approximately 6 miles south of the IU Health North Campus
- Competitive Rental Rates and Tenant Improvement Allowances

### 8240 NAAB ROAD INDIANAPOLIS, IN 46260

#### **CONTACT:**

Charles Yeo, CCIM, CPM Vice President 317.288.9006 CYeo@Cciin.com

#### CORNERSTONE COMPANIES, INC.

8902 N Meridian Street, Suite 205 Indianapolis, IN 46260 317.841.9900



# FLOOR PLAN

## 3RD FLOOR



#### 4TH FLOOR



For more, visit: CornerstoneCompaniesInc.com

# LOCATION



# DEMOGRAPHICS



\*Demographics based on a 5-mile radius of site