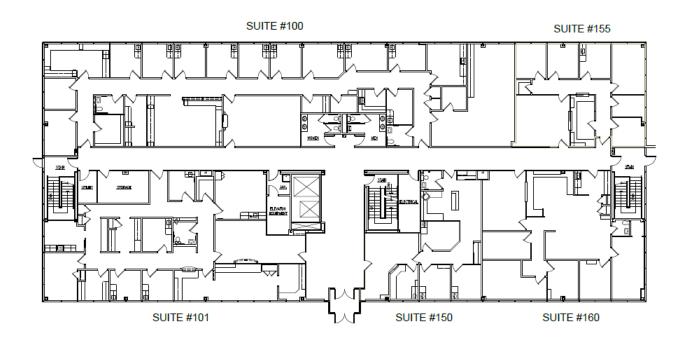

# FOR LEASE

#### **PROPERTY HIGHLIGHTS:**

- Building Size: 58,341 RSF
- 5,691 RSF Available For Lease
- Situated just off 86th Street and Township Line Road
- Located directly across the street from the St. Vincent Hospital 86th Street Campus and approximately 6 miles South of the IU Health North Campus
- Competitive Rental Rates and Tenant Improvement Allowances

#### 8240 NAAB ROAD Indianapolis, IN 46260

#### **CONTACT:**

Charles Yeo, CCIM, CPM Vice President 317.288.9006 CYeo@Cciin.com

#### CORNERSTONE COMPANIES, INC.

8902 N Meridian Street, Suite 205 Indianapolis, IN 46260 317.841.9900



## FLOOR PLANS

#### 1ST FLOOR



#### 3RD FLOOR





## FLOOR PLANS

#### 4TH FLOOR



### \_O C A T I O N





For more, visit: CornerstoneCompaniesInc.com