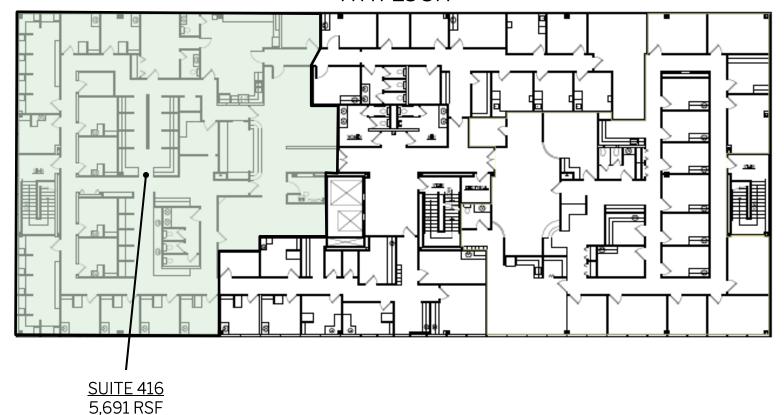

## FLOOR PLANS

#### 4TH FLOOR

#### **PROPERTY HIGHLIGHTS:**

- Building Size: 58,341 RSF
- 5,691 RSF Available For Lease
- Situated just off 86th Street and Township Line Road
- Located directly across the street from the St. Vincent Hospital 86th Street Campus and approximately 6 miles South of the IU Health North Campus
- Competitive Rental Rates and Tenant Improvement Allowances