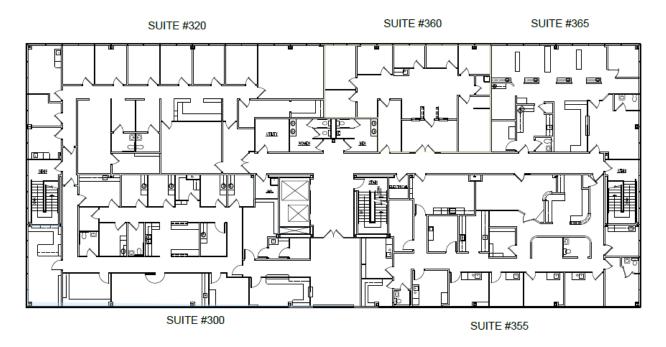

# FOR LEASE

#### **PROPERTY HIGHLIGHTS:**

- Building Size: 58,341 RSF
- 5,691 RSF Available For Lease
- Situated just off 86th Street and Township Line Road
- Located directly across the street from the St. Vincent Hospital 86th Street Campus and approximately 6 miles South of the IU Health North Campus
- Competitive Rental Rates and Tenant Improvement Allowances

#### 8240 NAAB ROAD Indianapolis, IN 46260

#### **CONTACT:**

Charles Yeo, CCIM, CPM Vice President 317.288.9006 CYeo@Cciin.com

#### CORNERSTONE COMPANIES, INC.

8902 N Meridian Street, Suite 205 Indianapolis, IN 46260 317.841.9900



## FLOOR PLANS

#### 1ST FLOOR



#### 3RD FLOOR





## FLOOR PLANS

#### 4TH FLOOR



### \_O C A T I O N





For more, visit: CornerstoneCompaniesInc.com