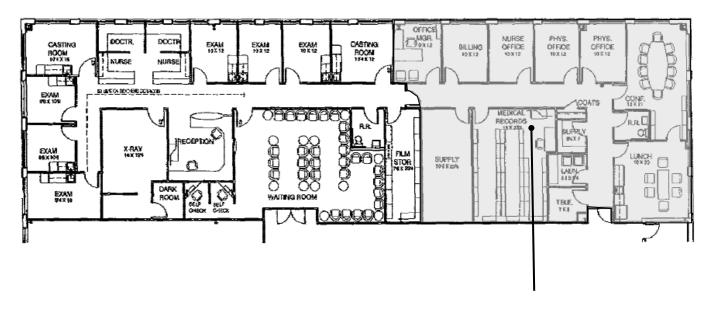

# FOR LEASE

#### **PROPERTY HIGHLIGHTS:**

- Building Size: 29,645 SF
- 2,668 RSF Available For Lease
- Large window line offers abundant natural light throughout the building
- Located on West Broad Street/US Route 40, just off of Highway 315
- Easily accessible from I-70 and I-71
- Located 2 miles west of downtown and less than 10 miles from Columbus International Airport

815 WEST BROAD STREET COLUMBUS, OH 43222

#### **CONTACT:**

Ross Goyer EVP, Brokerage 317.288.9011 rgoyer@cciin.com

CORNERSTONE MEDICAL DEVELOPMENT 70 Birch Alley, Suite 242

Beavercreek, OH 45440



### FLOOR PLAN

### 3RD FLOOR



SUITE 350 2,668 RSF Available Immediately



## LOCATION