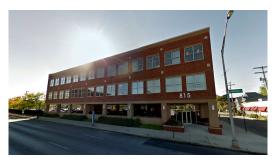

#### **PROPERTY HIGHLIGHTS:**

- Building Size: 29,645 SF
- 2,668 RSF Available For Lease
- Large window line offers abundant natural light throughout the building
- Located on West Broad Street/US Route 40, just off of Highway 315
- Easily accessible from I-70 and I-71
- Located 2 miles west of downtown and less than 10 miles from Columbus International Airport

815 WEST BROAD STREET COLUMBUS, OH 43222