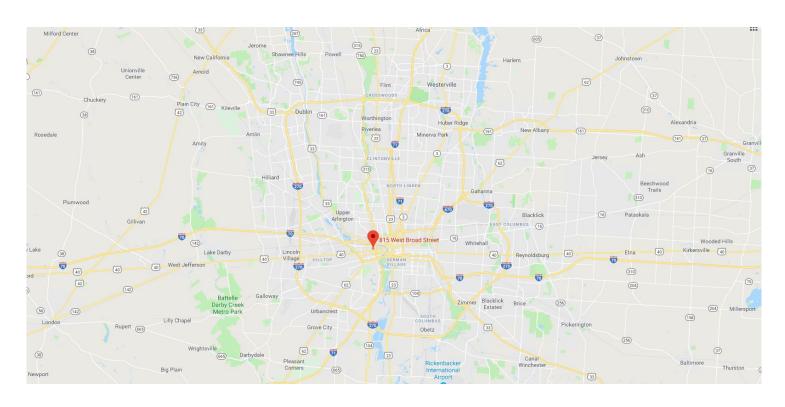

# FOR LEASE

#### **PROPERTY HIGHLIGHTS:**

- Building Size: 29,645 SF
- 2,668 RSF Available For Lease
- Large window line offers abundant natural light throughout the building
- Located on West Broad Street/US Route 40, just off of Highway 315
- Easily accessible from I-70 and I-71
- Located 2 miles west of downtown and less than 10 miles from Columbus International Airport

815 WEST BROAD STREET COLUMBUS, OH 43222

#### **CONTACT:**

Ross Goyer EVP, Brokerage 317.288.9011 rgoyer@cciin.com

CORNERSTONE MEDICAL DEVELOPMENT 70 Birch Alley, Suite 242

Beavercreek, OH 45440



### FLOOR PLAN

### 3RD FLOOR



SUITE 350 2,668 RSF Available Immediately



## LOCATION