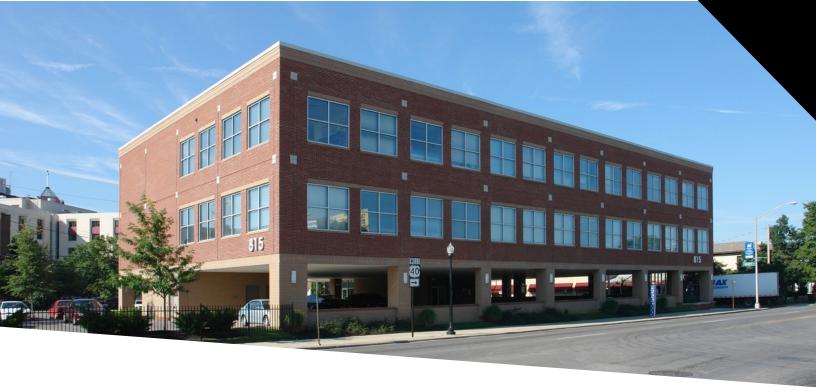

# FOR LEASE

#### **PROPERTY HIGHLIGHTS:**

- Building Size: 29,645 SF
- 2,668 RSF Available For Lease
- Large window line offers abundant natural light throughout the building
- Located on West Broad Street/US Route 40, just off of Highway 315
- Easily accessible from I-70 and I-71
- Located 2 miles west of downtown and less than 10 miles from Columbus International Airport

815 WEST BROAD STREET COLUMBUS, OH 43222

#### **CONTACT:**

Ross Goyer EVP, Brokerage 317.288.9011 rgoyer@cciin.com

CORNERSTONE MEDICAL DEVELOPMENT 70 Birch Alley, Suite 242

Beavercreek, OH 45440



### FLOOR PLAN

### 3RD FLOOR



SUITE 350 2,668 RSF Available Immediately



## LOCATION