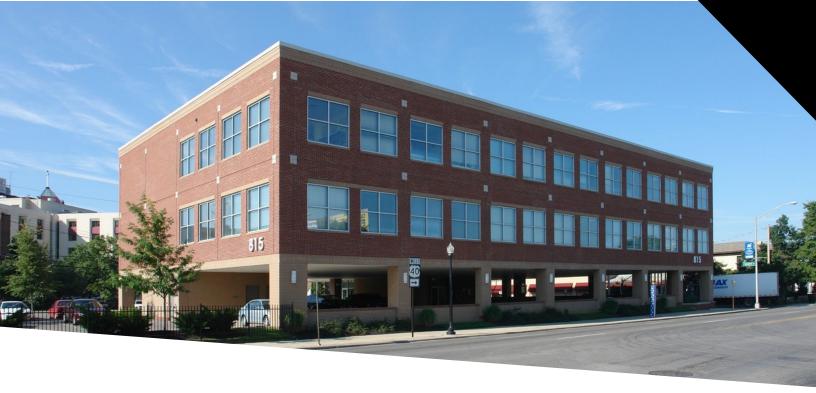

#### PROPERTY HIGHLIGHTS:

- Building Size: 29,645 SF
- 2,668 RSF Available For Lease
- Large window line offers abundant natural light throughout the building
- Located on West Broad Street/US Route 40, just off of Highway 315
- Easily accessible from I-70 and I-71
- Located 2 miles west of downtown and less than 10 miles from Columbus International Airport

## 815 WEST BROAD STREET COLUMBUS, OH 43222