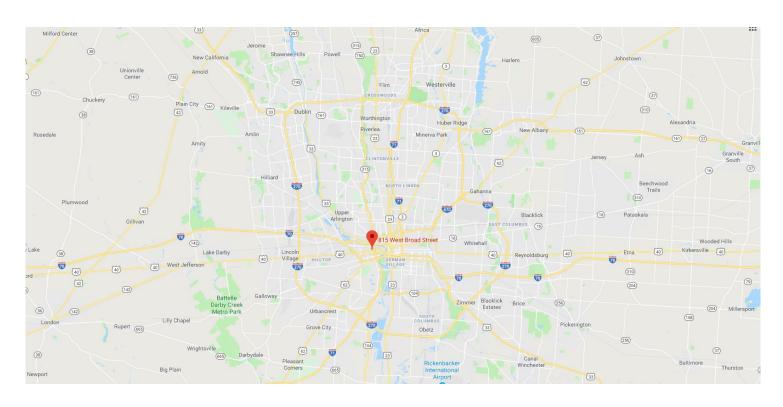

# FOR LEASE

#### PROPERTY HIGHLIGHTS:

- Building Size: 29,645 SF
- 2,668 RSF Available For Lease
- Large window line offers abundant natural light throughout the building
- Located on West Broad Street/US Route 40, just off of Highway 315
- Easily accessible from I-70 and I-71
- Located 2 miles west of downtown and less than 10 miles from Columbus International Airport

## 815 WEST BROAD STREET COLUMBUS, OH 43222

#### CONTACT:

Ross Goyer EVP, Brokerage 317.288.9011 rgoyer@cciin.com

#### CORNERSTONE MEDICAL DEVELOPMENT

70 Birch Alley, Suite 240 Beavercreek, OH 45440



### FLOOR PLAN

### 3RD FLOOR



SUITE 350 2,668 RSF Available Immediately



### LOCATION