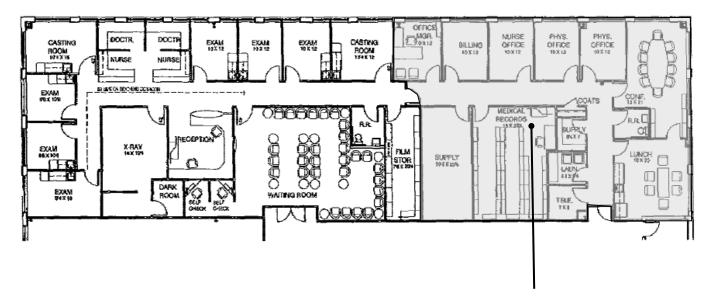

# FOR LEASE

#### PROPERTY HIGHLIGHTS:

- Building Size: 29,645 SF
- 2,668 RSF Available For Lease
- Large window line offers abundant natural light throughout the building
- Located on West Broad Street/US Route 40, just off of Highway 315
- Easily accessible from I-70 and I-71
- Located 2 miles west of downtown and less than 10 miles from Columbus International Airport

## 815 WEST BROAD STREET COLUMBUS, OH 43222

#### CONTACT:

Ross Goyer EVP, Brokerage 317.288.9011 rgoyer@cciin.com

#### CORNERSTONE MEDICAL DEVELOPMENT

70 Birch Alley, Suite 240 Beavercreek, OH 45440



### FLOOR PLAN

### 3RD FLOOR



SUITE 350 2,668 RSF Available Immediately



### LOCATION