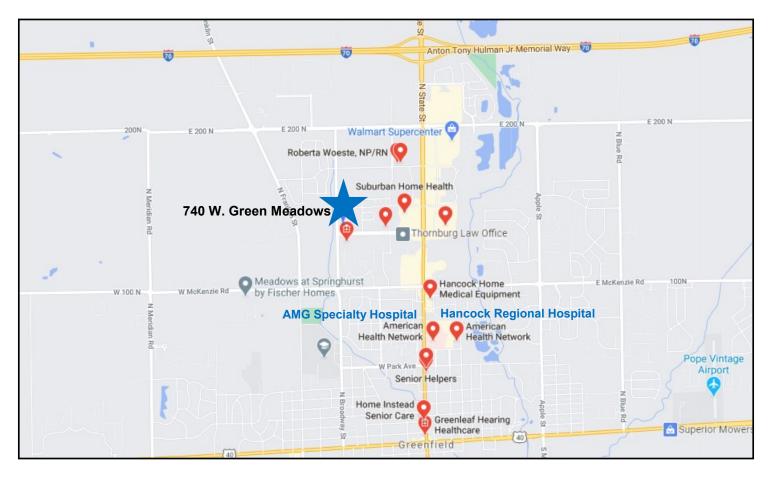

#### PROPERTY HIGHLIGHTS:

- Building Size: 24,536 SF
- Located at W. Green Meadows Dr. and N. Broadway St.
- Less than 2 miles from Hancock Regional Hospital and AMG Specialty Hospital
- High-traffic residential and shopping area with convenient access to I-70 and I-40
- Average annual daily traffic counts of more than 8,000 vehicles
- Ample parking available

## LOCATION

CornerstoneCompaniesInc.com