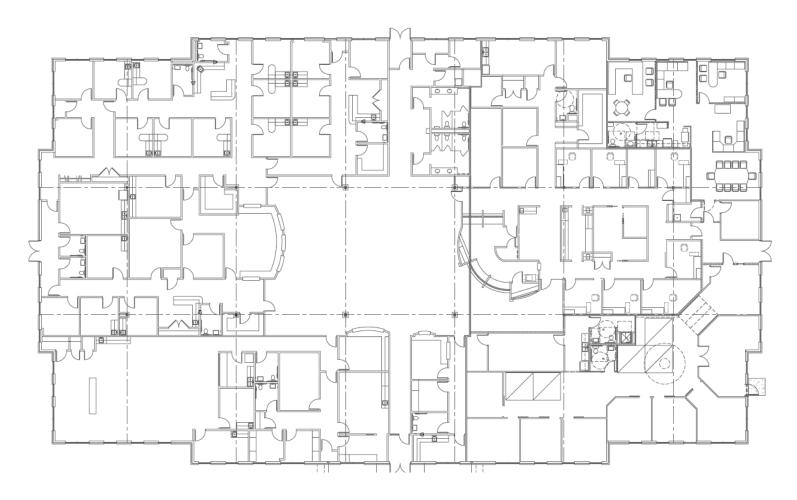

# FOR LEASE

#### PROPERTY HIGHLIGHTS:

- Building Size: 24,536 SF
- Located at W. Green Meadows Dr. and N. Broadway St.
- Less than 2 miles from Hancock Regional Hospital and AMG Specialty Hospital
- High-traffic residential and shopping area with convenient access to I-70 and I-40
- Average annual daily traffic counts of more than 8,000 vehicles
- Ample parking available

GREENFIELD MOB 740 W. GREEN MEADOWS GREENFIELD, IN 46140

#### CONTACT:

Ross Goyer Senior Vice President 317.288.9011 RGoyer@cciin.com

#### CORNERSTONE COMPANIES, INC

8902 N. Meridian Street, Suite 205 Indianapolis, IN 46260

OWNED BY:

LEASED & MANAGED BY:





## LOCATION







CornerstoneCompaniesInc.com

## FLOOR PLAN

### MAIN FLOOR





CornerstoneCompaniesInc.com