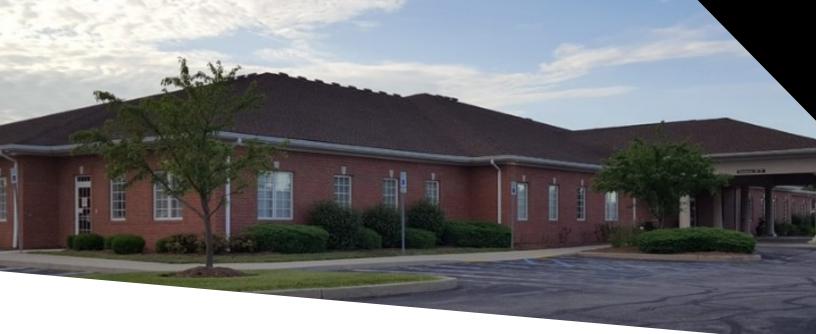

#### PROPERTY HIGHLIGHTS:

- Building Size: 24,536 SF
- Located at W. Green Meadows Dr. and N. Broadway St.
- Less than 2 miles from Hancock Regional Hospital and AMG Specialty Hospital
- High-traffic residential and shopping area with convenient access to I-70 and I-40
- Average annual daily traffic counts of more than 8,000 vehicles
- Ample parking available

GREENFIELD MOB 740 W. GREEN MEADOWS GREENFIELD, IN 46140